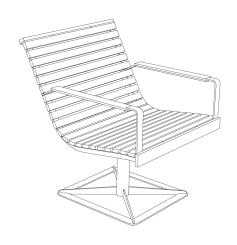

# PREVA COLLECTION

M EGOÉ

D FGOÉ

The style of the Preva series is sophisticated and visually light while it is clear that the chairs are sturdy and durable. The combination of rounded metal parts with wood creates a composition of a beautiful work of art which will fit anywhere where things of the highest quality are demanded. It draws you in with its well-thought-out shape and generous size and makes you want to comfortably rest and leave all of your troubles somewhere far behind.

The frame is made out of zinc-coated strips and has a powder coated finish. The seat and the backrest are made out of tropical wood or locust wood. The chair comes with two neck cushions which are made out of PUR and Batyline mesh material. The armrests of both of the chairs are made out of high-pressure laminate (HPL).

### **HEAD PILLOW AVAIL**

BATYLINE

W 41.3" x D 25" x H 30.7" SEAT HEIGHT 10.4"

W 26.1" x D 28" x H 31.5" SEAT HEIGHT 16.1"

W 25" x D 23" x H 10.4"