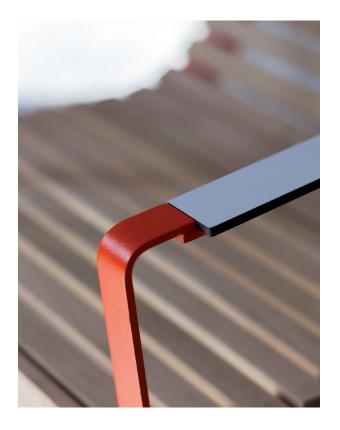

its well-thought-out shape and generous size and makes you want to comfortably rest and leave all of your troubles somewhere far behind.

The frame is made out of zinc-coated strips and has a powder coated finish. The seat and the backrest are made out of tropical wood or locust wood. The chair comes with two neck cushions which are made out of PUR and Batyline mesh material. The armrests of both of the chairs are made out of high-pressure laminate (HPL).



#### **FRAME**

STEEL, ZINC COATED AND POWDER COATED

### **SEAT AND TABLE**

ROBINA
ROBINA OILED
TROPICAL WOOD IPE
TROPICAL WOOD IPE OILED

#### **ARMREST**

HPL

### **HEAD PILLOW AVAIL**

BATYLINE





W 41.3" x D 25" x H 30.7" SEAT HEIGHT 10.4"



W 26.1" x D 28" x H 31.5" SEAT HEIGHT 16.1"



W 25" x D 23" x H 10.4"



















## RAL Swatch 2022





# HPL