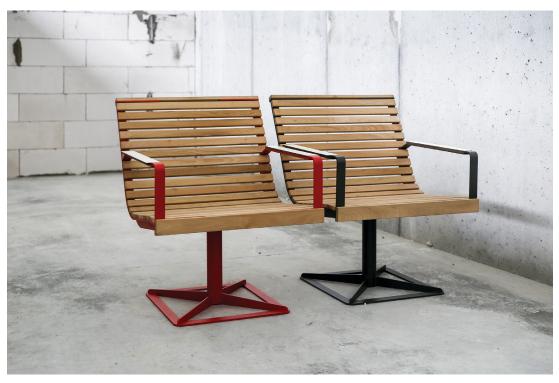

# PREVA COLLECTION

M EGOÉ

D FGOÉ

The style of the Preva series is sophisticated and visually light while it is clear that the chairs are sturdy and durable. The combination of rounded metal parts with wood creates a composition of a beautiful work of art which will fit anywhere where things of the highest quality are demanded. It draws you in with its well-thought-out shape and generous size and makes you want to comfortably rest and leave all of your troubles somewhere far behind.

The frame is made out of zinc-coated strips and has a powder coated finish. The seat and the backrest are made out of tropical wood or locust wood. The chair comes with two neck cushions which are made out of PUR and Batyline mesh material. The armrests of both of the chairs are made out of high-pressure laminate (HPL).

#### **ARMREST**

HPL