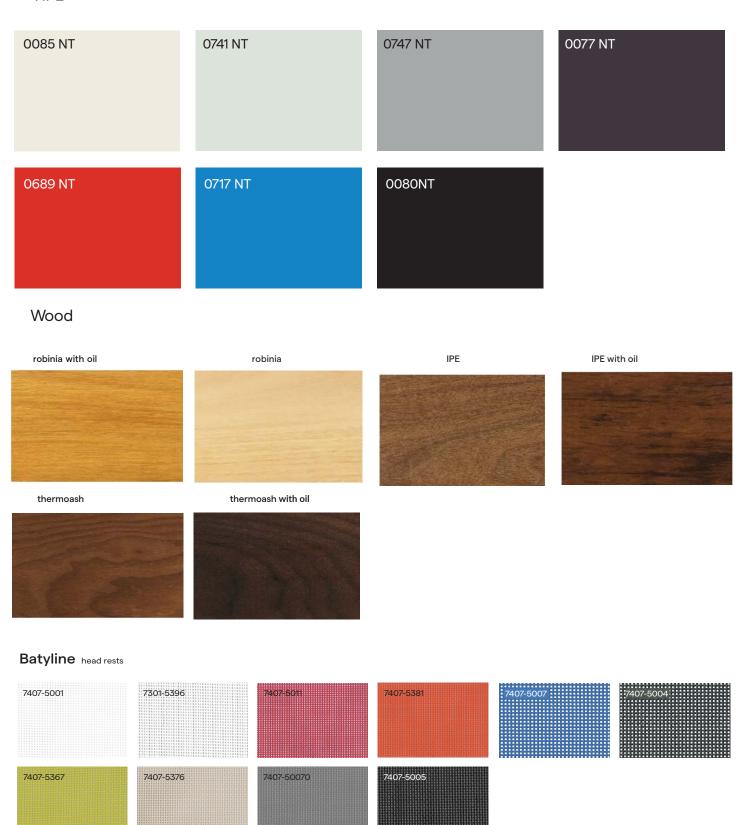

# HPL

### **SEAT AND TABLE**

ROBINA
ROBINA OILED
TROPICAL WOOD IPE
TROPICAL WOOD IPE OILED

### **HEAD PILLOW AVAIL**

BATYLINE

W 41.3" x D 25" x H 30.7" SEAT HEIGHT 10.4"

W 26.1" x D 28" x H 31.5" SEAT HEIGHT 16.1"

W 25" x D 23" x H 10.4"