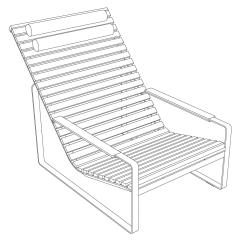

# PREVA COLLECTION

M EGOÉ

D FGOÉ

The style of the Preva series is sophisticated and visually light while it is clear that the chairs are sturdy and durable. The combination of rounded metal parts with wood creates a composition of a beautiful work of art which will fit anywhere where things of the highest quality are demanded. It draws you in with its well-thought-out shape and generous size and makes you want to comfortably rest and leave all of your troubles somewhere far behind.

The frame is made out of zinc-coated strips and has a powder coated finish. The seat and the backrest are made out of tropical wood or locust wood. The chair comes with two neck cushions which are made out of PUR and Batyline mesh material. The armrests of both of the chairs are made out of high-pressure laminate (HPL).

### **HEAD PILLOW AVAIL**

BATYLINE

W 41.3" x D 25" x H 30.7" SEAT HEIGHT 10.4"

W 26.1" x D 28" x H 31.5" SEAT HEIGHT 16.1"

W 25" x D 23" x H 10.4"