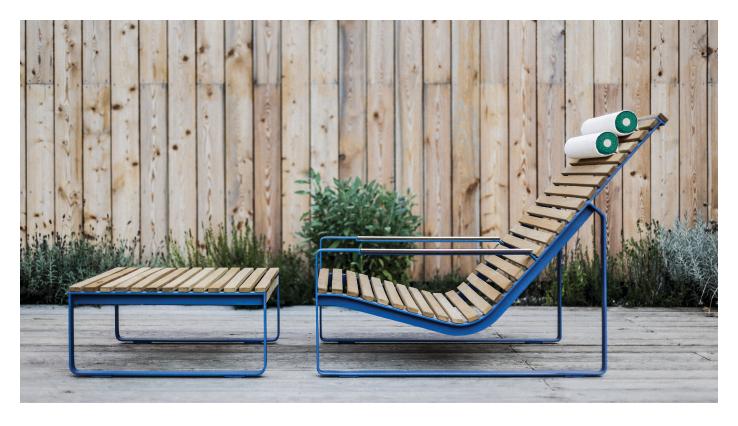

# PREVA COLLECTION

M EGOÉ

D FGOÉ

The style of the Preva series is sophisticated and visually light while it is clear that the chairs are sturdy and durable. The combination of rounded metal parts with wood creates a composition of a beautiful work of art which will fit anywhere where things of the highest quality are demanded. It draws you in with its well-thought-out shape and generous size and makes you want to comfortably rest and leave all of your troubles somewhere far behind.

The frame is made out of zinc-coated strips and has a powder coated finish. The seat and the backrest are made out of tropical wood or locust wood. The chair comes with two neck cushions which are made out of PUR and Batyline mesh material. The armrests of both of the chairs are made out of high-pressure laminate (HPL).

### **HEAD PILLOW AVAIL**

BATYLINE

W 41.3" x D 25" x H 30.7" SEAT HEIGHT 10.4"

W 26.1" x D 28" x H 31.5" SEAT HEIGHT 16.1"

W 25" x D 23" x H 10.4"