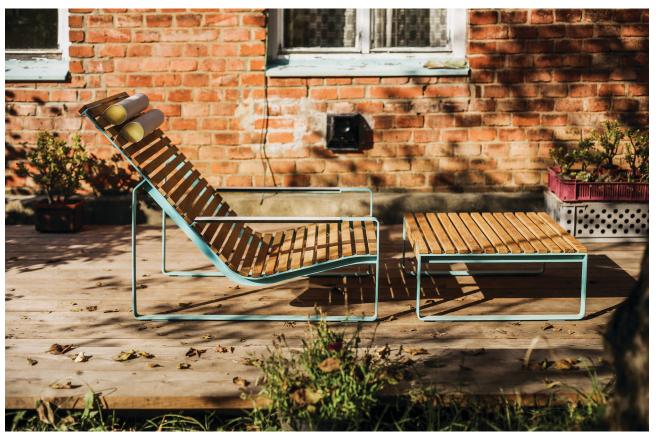

# PREVA COLLECTION

M EGOÉ

D FGOÉ

The style of the Preva series is sophisticated and visually light while it is clear that the chairs are sturdy and durable. The combination of rounded metal parts with wood creates a composition of a beautiful work of art which will fit anywhere where things of the highest quality are demanded. It draws you in with its well-thought-out shape and generous size and makes you want to comfortably rest and leave all of your troubles somewhere far behind.

The frame is made out of zinc-coated strips and has a powder coated finish. The seat and the backrest are made out of tropical wood or locust wood. The chair comes with two neck cushions which are made out of PUR and Batyline mesh material. The armrests of both of the chairs are made out of high-pressure laminate (HPL).

### **HEAD PILLOW AVAIL**

BATYLINE

W 41.3" x D 25" x H 30.7" SEAT HEIGHT 10.4"

W 26.1" x D 28" x H 31.5" SEAT HEIGHT 16.1"

W 25" x D 23" x H 10.4"