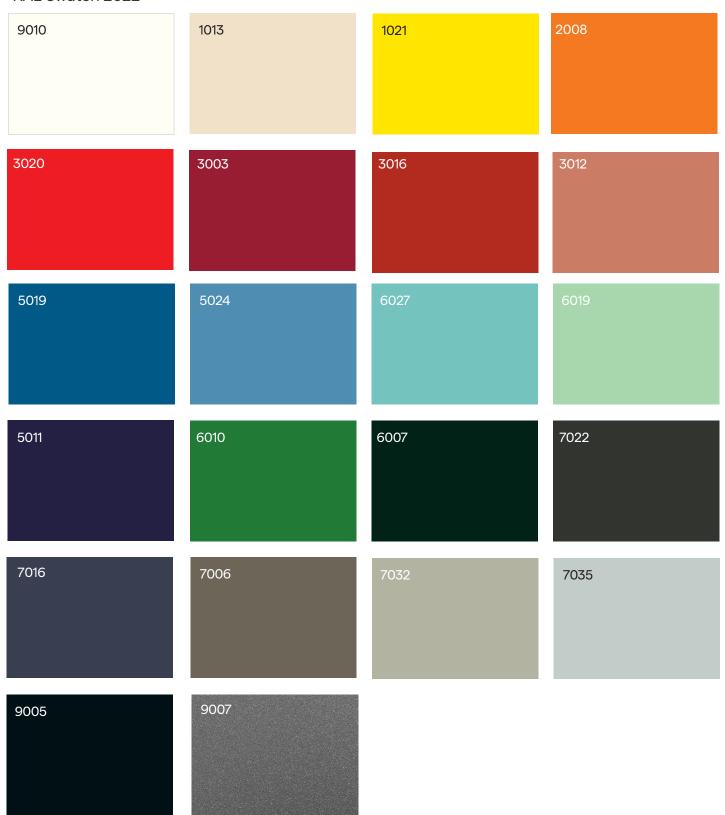

e and generous size and makes you want to comfortably rest and leave all of your troubles somewhere far behind.

The frame is made out of zinc-coated strips and has a powder coated finish. The seat and the backrest are made out of tropical wood or locust wood. The chair comes with two neck cushions which are made out of PUR and Batyline mesh material. The armrests of both of the chairs are made out of high-pressure laminate (HPL).



#### **FRAME**

STEEL, ZINC COATED AND POWDER COATED

### **SEAT AND TABLE**

ROBINA
ROBINA OILED
TROPICAL WOOD IPE
TROPICAL WOOD IPE OILED

#### **ARMREST**

HPL

### **HEAD PILLOW AVAIL**

BATYLINE





W 41.3" x D 25" x H 30.7" SEAT HEIGHT 10.4"



W 26.1" x D 28" x H 31.5" SEAT HEIGHT 16.1"



W 25" x D 23" x H 10.4"



















## RAL Swatch 2022





# HPL