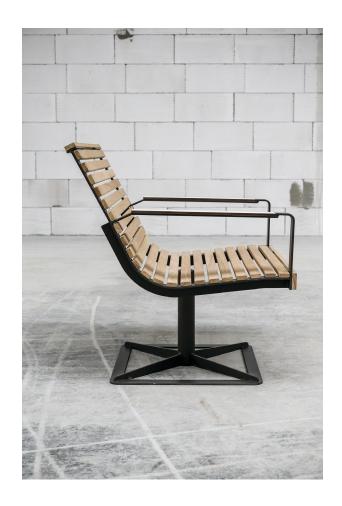

# PREVA COLLECTION

M EGOÉ

D FGOÉ

The style of the Preva series is sophisticated and visually light while it is clear that the chairs are sturdy and durable. The combination of rounded metal parts with wood creates a composition of a beautiful work of art which will fit anywhere where things of the highest quality are demanded. It draws you in with its well-thought-out shape and generous size and makes you want to comfortably rest and leave all of your troubles somewhere far behind.

The frame is made out of zinc-coated strips and has a powder coated finish. The seat and the backrest are made out of tropical wood or locust wood. The chair comes with two neck cushions which are made out of PUR and Batyline mesh material. The armrests of both of the chairs are made out of high-pressure laminate (HPL).

#### **FRAME**

STEEL, ZINC COATED AND POWDER COATED

### **SEAT AND TABLE**

ROBINA
ROBINA OILED
TROPICAL WOOD IPE
TROPICAL WOOD IPE OILED

### **HEAD PILLOW AVAIL**

BATYLINE

W 41.3" x D 25" x H 30.7" SEAT HEIGHT 10.4"

W 26.1" x D 28" x H 31.5" SEAT HEIGHT 16.1"

W 25" x D 23" x H 10.4"