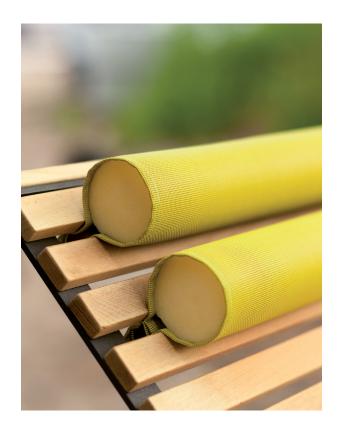

The frame is made out of zinc-coated strips and has a powder coated finish. The seat and the backrest are made out of tropical wood or locust wood. The chair comes with two neck cushions which are made out of PUR and Batyline mesh material. The armrests of both of the chairs are made out of high-pressure laminate (HPL).

### **HEAD PILLOW AVAIL**

BATYLINE

W 41.3" x D 25" x H 30.7" SEAT HEIGHT 10.4"

W 26.1" x D 28" x H 31.5" SEAT HEIGHT 16.1"

W 25" x D 23" x H 10.4"