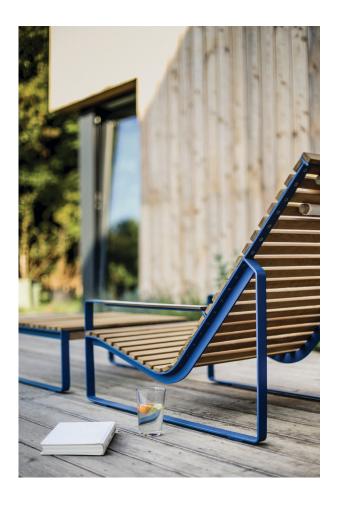

# PREVA COLLECTION

M EGOÉ

D FGOÉ

The style of the Preva series is sophisticated and visually light while it is clear that the chairs are sturdy and durable. The combination of rounded metal parts with wood creates a composition of a beautiful work of art which will fit anywhere where things of the highest quality are demanded. It draws you in with its well-thought-out shape and generous size and makes you want to comfortably rest and leave all of your troubles somewhere far behind.

The frame is made out of zinc-coated strips and has a powder coated finish. The seat and the backrest are made out of tropical wood or locust wood. The chair comes with two neck cushions which are made out of PUR and Batyline mesh material. The armrests of both of the chairs are made out of high-pressure laminate (HPL).