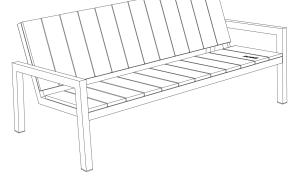

LAUREDE BENCH 3 SEATER L 72.2" x W 31.1" x H 29.5" SEAT HEIGHT 14.8" ARMREST HEIGHT 21.7"

LOW TABLE L 18.9" x W 17.7"x H 14.7"

LOW TABLE L 35.4" x W 17.7"x H 14.7"