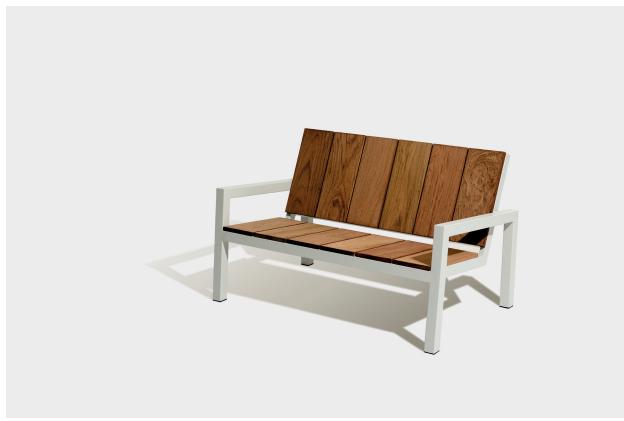

## **FRAME**STEEL, ZINC COATED AND POWDER COATED

SEAT BACKREST AND TABLE TOP IPE WOOD IPE WOOD OILED

LOUNGE CHAIR L 26.6" x W 31.1" x H 29.5" SEAT HEIGHT 14.8" ARMREST HEIGHT 21.7"

LAUREDE BENCH 2 SEATER L 49.4" x W 31.1" x H 29.5" SEAT HEIGHT 14.8" ARMREST HEIGHT 21.7"

LAUREDE BENCH 3 SEATER L 72.2" x W 31.1" x H 29.5" SEAT HEIGHT 14.8" ARMREST HEIGHT 21.7"

LOW TABLE L 18.9" x W 17.7"x H 14.7"

LOW TABLE L 35.4" x W 17.7"x H 14.7"