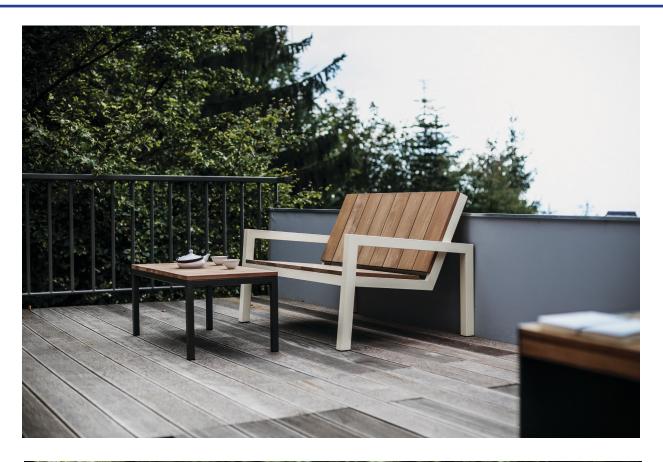

Sturdy substantial pieces with unified design create an island of peace, relaxation and togetherness which you will never want to leave. This is the true center of your garden, the very central point. The frame Is made out of zinc-coated steel with a powder coated finish and the seats as well as the table boards are made out of tropical wood.

LAUREDE BENCH 3 SEATER L 72.2" x W 31.1" x H 29.5" SEAT HEIGHT 14.8" ARMREST HEIGHT 21.7"

LOW TABLE L 18.9" x W 17.7"x H 14.7"

LOW TABLE L 35.4" x W 17.7"x H 14.7"