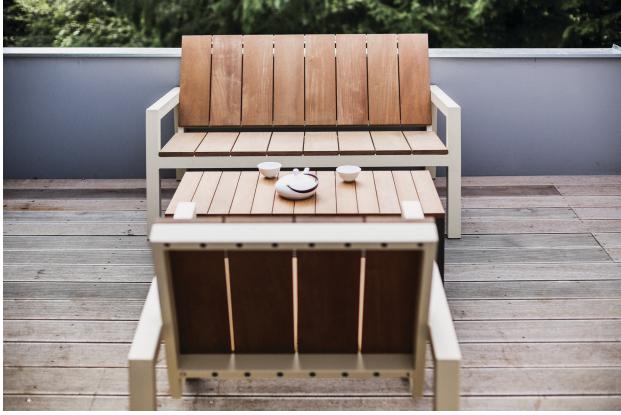

LAUREDE BENCH 3 SEATER L 72.2" x W 31.1" x H 29.5" SEAT HEIGHT 14.8" ARMREST HEIGHT 21.7"

LOW TABLE L 18.9" x W 17.7"x H 14.7"

LOW TABLE L 35.4" x W 17.7"x H 14.7"