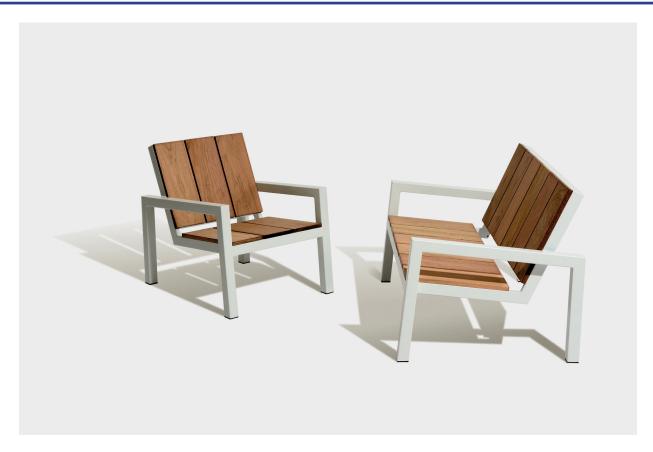

Sturdy substantial pieces with unified design create an island of peace, relaxation and togetherness which you will never want to leave. This is the true center of your garden, the very central point. The frame Is made out of zinc-coated steel with a powder coated finish and the seats as well as the table boards are made out of tropical wood.

## **FRAME**STEEL, ZINC COATED AND POWDER COATED

SEAT BACKREST AND TABLE TOP IPE WOOD IPE WOOD OILED

LOUNGE CHAIR L 26.6" x W 31.1" x H 29.5" SEAT HEIGHT 14.8" ARMREST HEIGHT 21.7"

LAUREDE BENCH 2 SEATER L 49.4" x W 31.1" x H 29.5" SEAT HEIGHT 14.8" ARMREST HEIGHT 21.7"