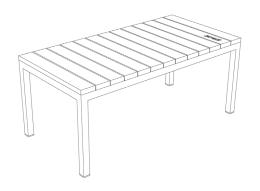

## **FRAME**STEEL, ZINC COATED AND POWDER COATED

SEAT BACKREST AND TABLE TOP IPE WOOD IPE WOOD OILED

LOUNGE CHAIR L 26.6" x W 31.1" x H 29.5" SEAT HEIGHT 14.8" ARMREST HEIGHT 21.7"

LAUREDE BENCH 2 SEATER L 49.4" x W 31.1" x H 29.5" SEAT HEIGHT 14.8" ARMREST HEIGHT 21.7"

LAUREDE BENCH 3 SEATER L 72.2" x W 31.1" x H 29.5" SEAT HEIGHT 14.8" ARMREST HEIGHT 21.7"

LOW TABLE L 18.9" x W 17.7"x H 14.7"

LOW TABLE L 35.4" x W 17.7"x H 14.7"