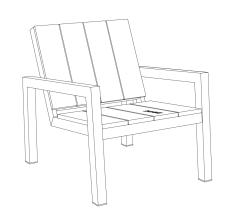

## **FRAME**STEEL, ZINC COATED AND POWDER COATED

SEAT BACKREST AND TABLE TOP IPE WOOD IPE WOOD OILED

LOUNGE CHAIR L 26.6" x W 31.1" x H 29.5" SEAT HEIGHT 14.8" ARMREST HEIGHT 21.7"

LAUREDE BENCH 2 SEATER L 49.4" x W 31.1" x H 29.5" SEAT HEIGHT 14.8" ARMREST HEIGHT 21.7"