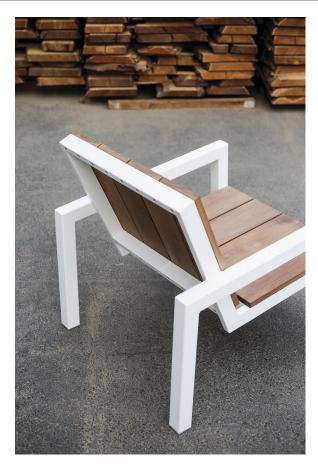

Sturdy substantial pieces with unified design create an island of peace, relaxation and togetherness which you will never want to leave. This is the true center of your garden, the very central point. The frame Is made out of zinc-coated steel with a powder coated finish and the seats as well as the table boards are made out of tropical wood.

## **FRAME**STEEL, ZINC COATED AND POWDER COATED

SEAT BACKREST AND TABLE TOP IPE WOOD IPE WOOD OILED

LOUNGE CHAIR L 26.6" x W 31.1" x H 29.5" SEAT HEIGHT 14.8" ARMREST HEIGHT 21.7"

LAUREDE BENCH 2 SEATER L 49.4" x W 31.1" x H 29.5" SEAT HEIGHT 14.8" ARMREST HEIGHT 21.7"