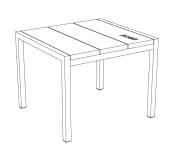

## **FRAME**STEEL, ZINC COATED AND POWDER COATED

SEAT BACKREST AND TABLE TOP IPE WOOD IPE WOOD OILED

LOUNGE CHAIR L 26.6" x W 31.1" x H 29.5" SEAT HEIGHT 14.8" ARMREST HEIGHT 21.7"

LAUREDE BENCH 2 SEATER L 49.4" x W 31.1" x H 29.5" SEAT HEIGHT 14.8" ARMREST HEIGHT 21.7"

LAUREDE BENCH 3 SEATER L 72.2" x W 31.1" x H 29.5" SEAT HEIGHT 14.8" ARMREST HEIGHT 21.7"

LOW TABLE L 18.9" x W 17.7"x H 14.7"

LOW TABLE L 35.4" x W 17.7"x H 14.7"