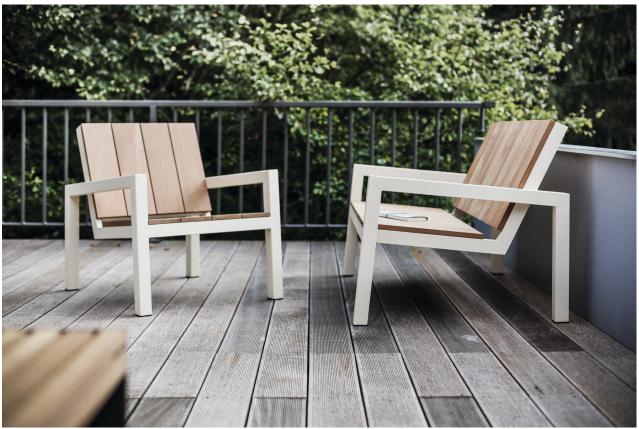

## LAUREDE COLLECTION

M EGOÉ

D RUUD VAN EGGELEN

When the Dutch designer Ruud van Eggelen was designing the Laurede series, he had a specific image in his mind – a spacious garden with bold pieces of furniture spread around as individual objects. Thanks to the generous size, the Laurede series is suitable for everyone with enough space to truly enjoy all it has to offer.

Sturdy substantial pieces with unified design create an island of peace, relaxation and togetherness which you will never want to leave. This is the true center of your garden, the very central point. The frame Is made out of zinc-coated steel with a powder coated finish and the seats as well as the table boards are made out of tropical wood.

## **FRAME**STEEL, ZINC COATED AND POWDER COATED

SEAT BACKREST AND TABLE TOP IPE WOOD IPE WOOD OILED

LOUNGE CHAIR L 26.6" x W 31.1" x H 29.5" SEAT HEIGHT 14.8" ARMREST HEIGHT 21.7"

LAUREDE BENCH 2 SEATER L 49.4" x W 31.1" x H 29.5" SEAT HEIGHT 14.8" ARMREST HEIGHT 21.7"