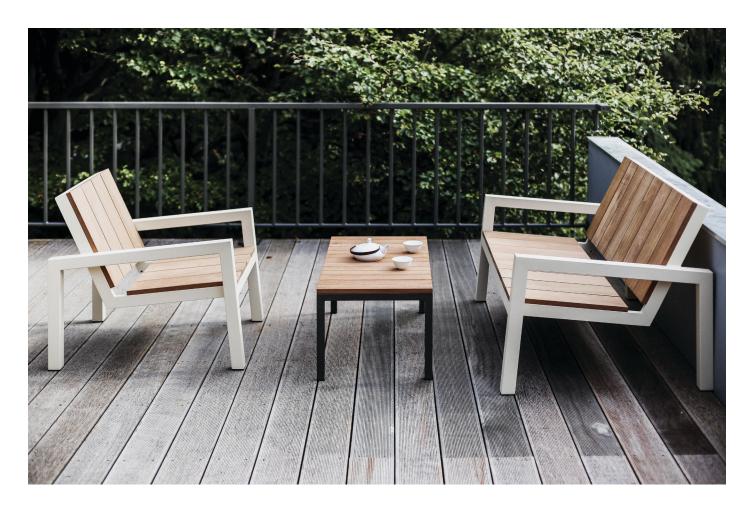

## LAUREDE COLLECTION

M EGOÉ

D RUUD VAN EGGELEN

When the Dutch designer Ruud van Eggelen was designing the Laurede series, he had a specific image in his mind – a spacious garden with bold pieces of furniture spread around as individual objects. Thanks to the generous size, the Laurede series is suitable for everyone with enough space to truly enjoy all it has to offer.

Sturdy substantial pieces with unified design create an island of peace, relaxation and togetherness which you will never want to leave. This is the true center of your garden, the very central point. The frame Is made out of zinc-coated steel with a powder coated finish and the seats as well as the table boards are made out of tropical wood.

## **FRAME**STEEL, ZINC COATED AND POWDER COATED

SEAT BACKREST AND TABLE TOP IPE WOOD IPE WOOD OILED

LOUNGE CHAIR L 26.6" x W 31.1" x H 29.5" SEAT HEIGHT 14.8" ARMREST HEIGHT 21.7"

LAUREDE BENCH 2 SEATER L 49.4" x W 31.1" x H 29.5" SEAT HEIGHT 14.8" ARMREST HEIGHT 21.7"