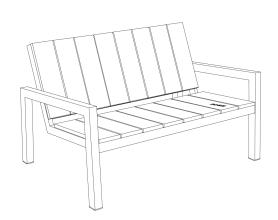

LAUREDE BENCH 3 SEATER L 72.2" x W 31.1" x H 29.5" SEAT HEIGHT 14.8" ARMREST HEIGHT 21.7"

LOW TABLE L 18.9" x W 17.7"x H 14.7"

LOW TABLE L 35.4" x W 17.7"x H 14.7"