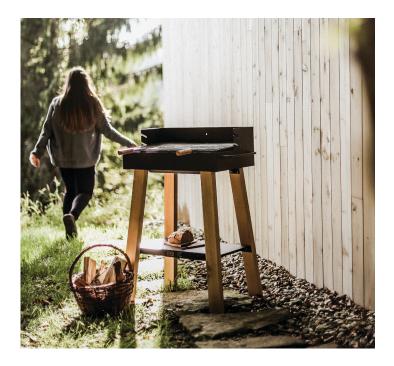

## BACK TO FIRE - FIRE PIT

M EGOÉ

D ATELIER PELCL

There has been so much written about the magic of fire throughout the history of mankind that there is simply no need to repeat any of it. Nevertheless, it is quite certain that a flickering flame makes everything better in a way. Feel free to enjoy the grills and the fireplaces from the brand new back to fire series which has been created by the brilliant designer Jiří Pelcl.

You can grill, cook, roast or simply just warm your palms above the fire... Like we said, fire somehow makes everything better. The fireplaces and grills are made out of steel with a fire-resistant colour finish. The legs of the grills as well as the shelves and the stacking area are made out of tropical wood or locust wood and the grid of the grill is made out of stainless steel. The pot set consists of a steel tripod, a cast iron kettle and enamel lid.