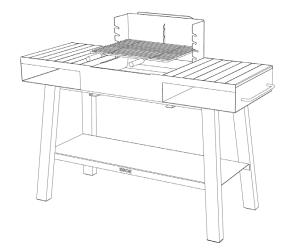

## MATERIAL

STEEL STRUCTURE WITH REFRACTORY COATING, STAINLESS STEEL GRATE ROBINA WOOD LEGS AND PREP BOARDS,

L 15.4"/39.1" x W 16.1" x H 27.2" L 29.5"/39.8" x W 23.6" x H 36.4" L 60" x W 21.4" x H 35.4"/45.3"

L 15.4"/39.1" x W 16.1" x H 27.2" L 29.5"/39.8" x W 23.6" x H 36.4" L 60" x W 21.4" x H 35.4"/45.3"

L 60" x W 21.4" x H 35.4"/45.3"