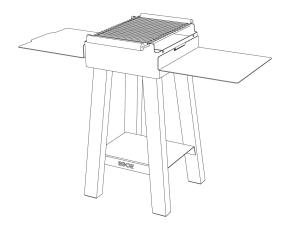

## MATERIAL

STEEL STRUCTURE WITH REFRACTORY COATING, STAINLESS STEEL GRATE ROBINA WOOD LEGS AND PREP BOARDS,

L 15.4"/39.1" x W 16.1" x H 27.2" L 29.5"/39.8" x W 23.6" x H 36.4" L 60" x W 21.4" x H 35.4"/45.3"

L 15.4"/39.1" x W 16.1" x H 27.2" L 29.5"/39.8" x W 23.6" x H 36.4" L 60" x W 21.4" x H 35.4"/45.3"

L 60" x W 21.4" x H 35.4"/45.3"