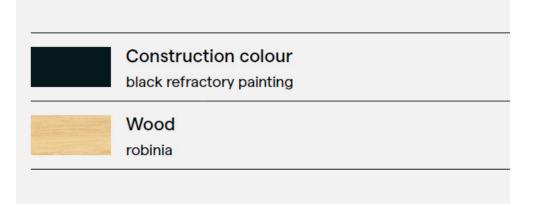

## MATERIAL

STEEL STRUCTURE WITH REFRACTORY COATING, STAINLESS STEEL GRATE ROBINA WOOD LEGS AND PREP BOARDS,

L 15.4"/39.1" x W 16.1" x H 27.2" L 29.5"/39.8" x W 23.6" x H 36.4" L 60" x W 21.4" x H 35.4"/45.3"