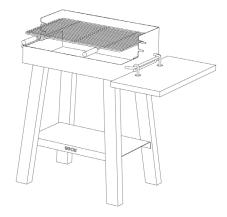

## MATERIAL

STEEL STRUCTURE WITH REFRACTORY COATING, STAINLESS STEEL GRATE ROBINA WOOD LEGS AND PREP BOARDS,

L 15.4"/39.1" x W 16.1" x H 27.2" L 29.5"/39.8" x W 23.6" x H 36.4" L 60" x W 21.4" x H 35.4"/45.3"

L 15.4"/39.1" x W 16.1" x H 27.2" L 29.5"/39.8" x W 23.6" x H 36.4" L 60" x W 21.4" x H 35.4"/45.3"

L 60" x W 21.4" x H 35.4"/45.3"