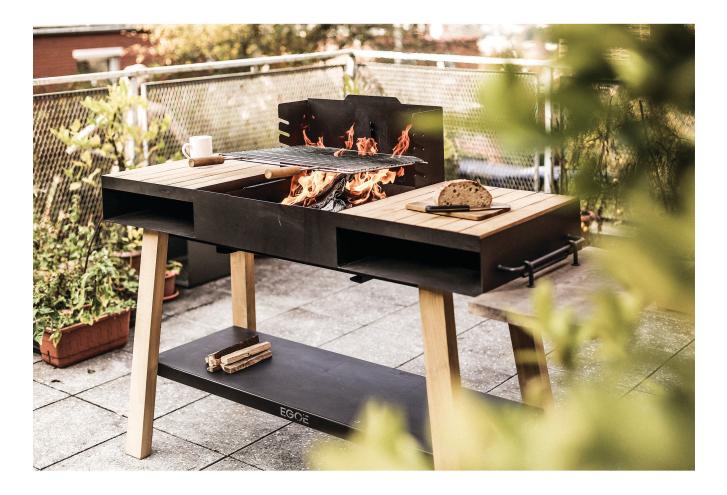

## BACK TO FIRE - FIRE PIT

M EGOÉ

D ATELIER PELCL

There has been so much written about the magic of fire throughout the history of mankind that there is simply no need to repeat any of it. Nevertheless, it is quite certain that a flickering flame makes everything better in a way. Feel free to enjoy the grills and the fireplaces from the brand new back to fire series which has been created by the brilliant designer Jiří Pelcl.

You can grill, cook, roast or simply just warm your palms above the fire... Like we said, fire somehow makes everything better. The fireplaces and grills are made out of steel with a fire-resistant colour finish. The legs of the grills as well as the shelves and the stacking area are made out of tropical wood or locust wood and the grid of the grill is made out of stainless steel. The pot set consists of a steel tripod, a cast iron kettle and enamel lid.

## MATERIAL

STEEL STRUCTURE WITH REFRACTORY COATING, STAINLESS STEEL GRATE ROBINA WOOD LEGS AND PREP BOARDS,

L 15.4"/39.1" x W 16.1" x H 27.2" L 29.5"/39.8" x W 23.6" x H 36.4" L 60" x W 21.4" x H 35.4"/45.3"