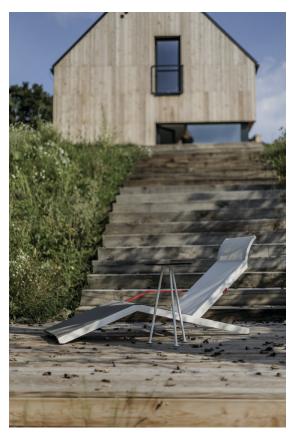

### **M** Egoé

D DAVID KARÁSEK, RADEK HEGMAN

Lay down in the morning and you might not leave the whole day. Yes, the Alva deckchairs are made especially for a comfortable daylong rest. Thanks to the lightweight construction they are easy to move which might come in handy especially when you want to keep turning to the sun. And thanks to the durable material they are not only sun resistant but also immune to rain or sudden changes in temperature.

With a generally simple design, some of the models feature colorful armrests which almost scream: "Do not disturb, this is a relax zone!" The surface of the aluminum frame has a powder finish. The seat comes in varieties of timber or Batyline outdoor mesh material. The furniture is stackable and thanks to its light weight it is easy to move.