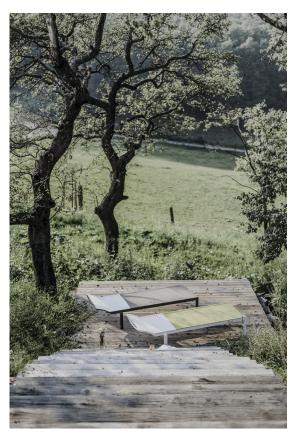

### **M** Egoé

D DAVID KARÁSEK, RADEK HEGMAN

Lay down in the morning and you might not leave the whole day. Yes, the Alva deckchairs are made especially for a comfortable daylong rest. Thanks to the lightweight construction they are easy to move which might come in handy especially when you want to keep turning to the sun. And thanks to the durable material they are not only sun resistant but also immune to rain or sudden changes in temperature.

With a generally simple design, some of the models feature colorful armrests which almost scream: "Do not disturb, this is a relax zone!" The surface of the aluminum frame has a powder finish. The seat comes in varieties of timber or Batyline outdoor mesh material. The furniture is stackable and thanks to its light weight it is easy to move.