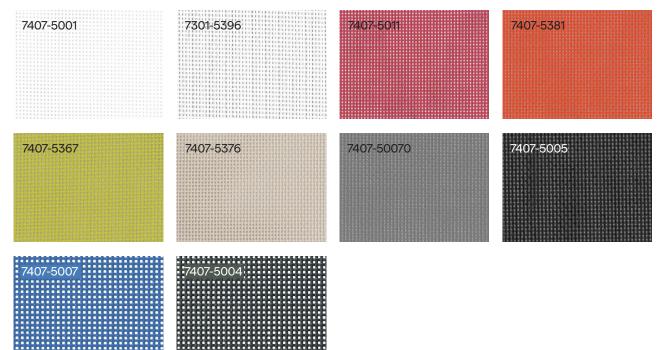

# RAL Swatch 2022

## Textile

Batyline DUO, ISO seats, backrests and laying surface, head rests