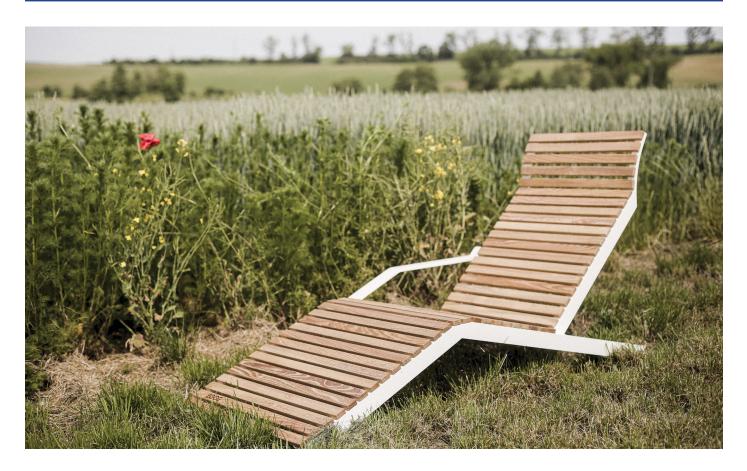

### **M** Egoé

D DAVID KARÁSEK, RADEK HEGMAN

Lay down in the morning and you might not leave the whole day. Yes, the Alva deckchairs are made especially for a comfortable daylong rest. Thanks to the lightweight construction they are easy to move which might come in handy especially when you want to keep turning to the sun. And thanks to the durable material they are not only sun resistant but also immune to rain or sudden changes in temperature.

With a generally simple design, some of the models feature colorful armrests which almost scream: "Do not disturb, this is a relax zone!" The surface of the aluminum frame has a powder finish. The seat comes in varieties of timber or Batyline outdoor mesh material. The furniture is stackable and thanks to its light weight it is easy to move.