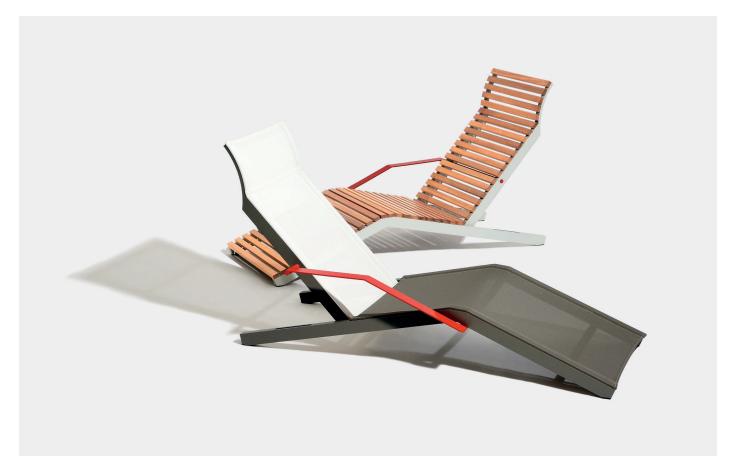

### **M** Egoé

D DAVID KARÁSEK, RADEK HEGMAN

Lay down in the morning and you might not leave the whole day. Yes, the Alva deckchairs are made especially for a comfortable daylong rest. Thanks to the lightweight construction they are easy to move which might come in handy especially when you want to keep turning to the sun. And thanks to the durable material they are not only sun resistant but also immune to rain or sudden changes in temperature.

With a generally simple design, some of the models feature colorful armrests which almost scream: "Do not disturb, this is a relax zone!" The surface of the aluminum frame has a powder finish. The seat comes in varieties of timber or Batyline outdoor mesh material. The furniture is stackable and thanks to its light weight it is easy to move.