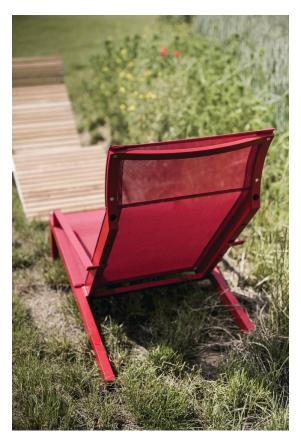

### **M** Egoé

D DAVID KARÁSEK, RADEK HEGMAN

Lay down in the morning and you might not leave the whole day. Yes, the Alva deckchairs are made especially for a comfortable daylong rest. Thanks to the lightweight construction they are easy to move which might come in handy especially when you want to keep turning to the sun. And thanks to the durable material they are not only sun resistant but also immune to rain or sudden changes in temperature.

With a generally simple design, some of the models feature colorful armrests which almost scream: "Do not disturb, this is a relax zone!" The surface of the aluminum frame has a powder finish. The seat comes in varieties of timber or Batyline outdoor mesh material. The furniture is stackable and thanks to its light weight it is easy to move.