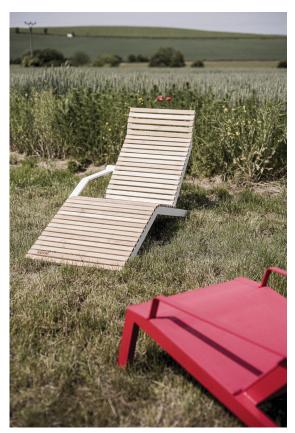

### **M** Egoé

D DAVID KARÁSEK, RADEK HEGMAN

Lay down in the morning and you might not leave the whole day. Yes, the Alva deckchairs are made especially for a comfortable daylong rest. Thanks to the lightweight construction they are easy to move which might come in handy especially when you want to keep turning to the sun. And thanks to the durable material they are not only sun resistant but also immune to rain or sudden changes in temperature.

With a generally simple design, some of the models feature colorful armrests which almost scream: "Do not disturb, this is a relax zone!" The surface of the aluminum frame has a powder finish. The seat comes in varieties of timber or Batyline outdoor mesh material. The furniture is stackable and thanks to its light weight it is easy to move.