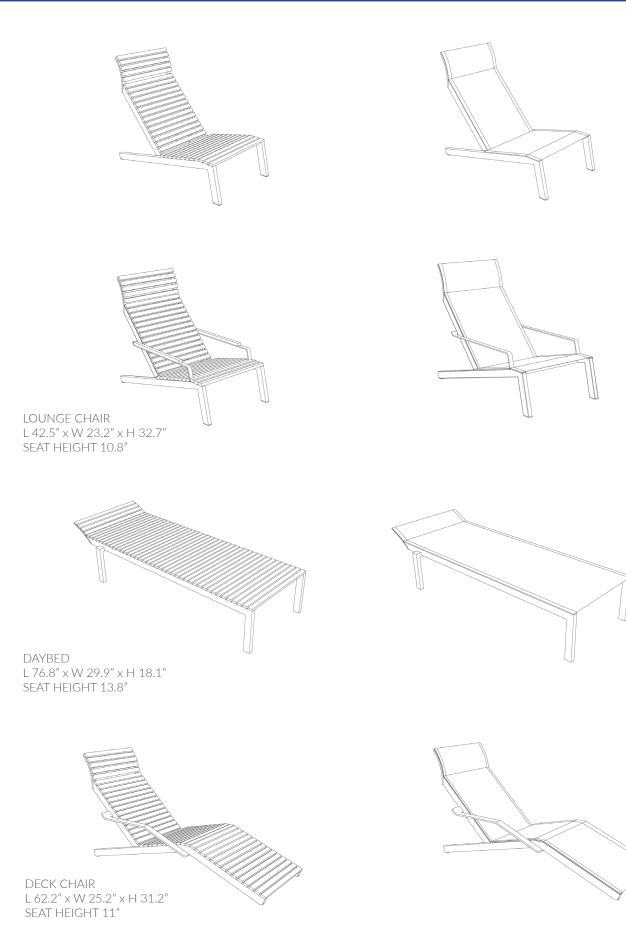

With a generally simple design, some of the models feature colorful armrests which almost scream: "Do not disturb, this is a relax zone!" The surface of the aluminum frame has a powder finish. The seat comes in varieties of timber or Batyline outdoor mesh material. The furniture is stackable and thanks to its light weight it is easy to move.

FRAME ALUMINUM STRUCTURE SURFACE ROBINA ROBINA OILED IPE IPE OILED BATYLINE FABRIC

STILLFRIED WIEN 40 WALKER STREET, NEW YORK, 10013 NY T 212 226 2921 F 212 226 2948 OFFICE@STILLFRIED.COM WWW.STILLFRIED.COM