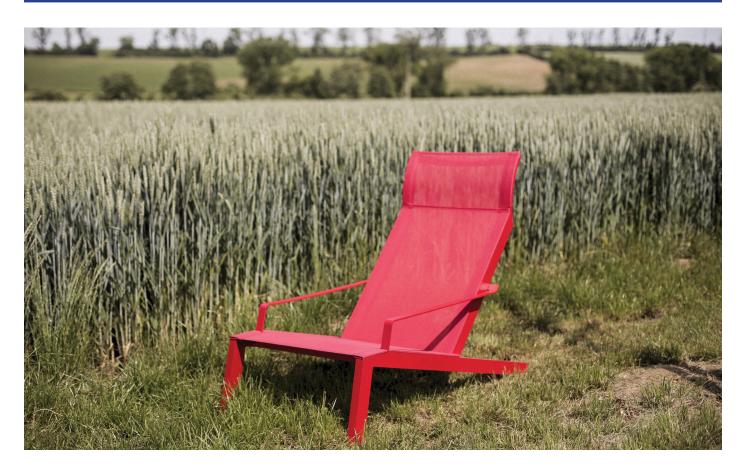

### **M** Egoé

D DAVID KARÁSEK, RADEK HEGMAN

Lay down in the morning and you might not leave the whole day. Yes, the Alva deckchairs are made especially for a comfortable daylong rest. Thanks to the lightweight construction they are easy to move which might come in handy especially when you want to keep turning to the sun. And thanks to the durable material they are not only sun resistant but also immune to rain or sudden changes in temperature.

With a generally simple design, some of the models feature colorful armrests which almost scream: "Do not disturb, this is a relax zone!" The surface of the aluminum frame has a powder finish. The seat comes in varieties of timber or Batyline outdoor mesh material. The furniture is stackable and thanks to its light weight it is easy to move.