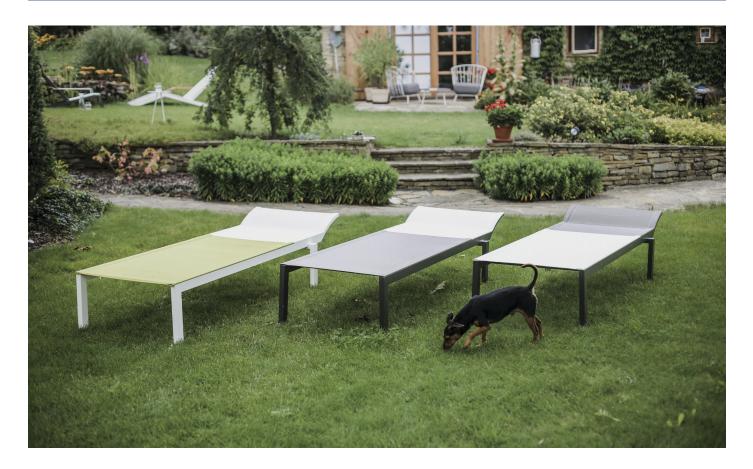

### **M** Egoé

D DAVID KARÁSEK, RADEK HEGMAN

Lay down in the morning and you might not leave the whole day. Yes, the Alva deckchairs are made especially for a comfortable daylong rest. Thanks to the lightweight construction they are easy to move which might come in handy especially when you want to keep turning to the sun. And thanks to the durable material they are not only sun resistant but also immune to rain or sudden changes in temperature.

With a generally simple design, some of the models feature colorful armrests which almost scream: "Do not disturb, this is a relax zone!" The surface of the aluminum frame has a powder finish. The seat comes in varieties of timber or Batyline outdoor mesh material. The furniture is stackable and thanks to its light weight it is easy to move.

FRAME ALUMINUM STRUCTURE SURFACE ROBINA ROBINA OILED IPE IPE OILED BATYLINE FABRIC

STILLFRIED WIEN 40 WALKER STREET, NEW YORK, 10013 NY T 212 226 2921 F 212 226 2948 OFFICE@STILLFRIED.COM WWW.STILLFRIED.COM