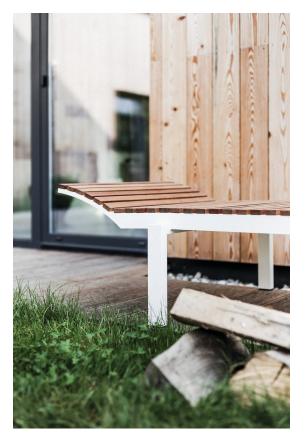

With a generally simple design, some of the models feature colorful armrests which almost scream: "Do not disturb, this is a relax zone!" The surface of the aluminum frame has a powder finish. The seat comes in varieties of timber or Batyline outdoor mesh material. The furniture is stackable and thanks to its light weight it is easy to move.

#### Wood

robinia with oil

thermoash

robinia

thermoash with oil

IPE

IPE with oil