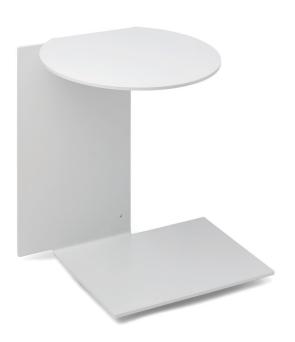

## PLATEAU SIDE TABLE

M ECHTSTAHL

**D** FELIX KLINGMÜLLER

The side table »Plateau« is made from thin, powder-coated steel.T he table features a round and a rectangular board and thus combines the form and style of both »Plateau« shelves, transferring their concept from the wall into the room. Whether with a circular or a rectangular surface – this table gives its user the freedom to decide day after day which part to use as the table top and which as the table stand. The versatile side table »Plateau« can be used in the living room, the bedroom and the hallway.