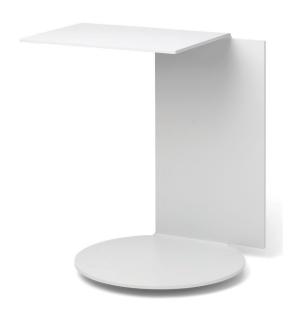

## PLATEAU SIDE TABLE

M ECHTSTAHL

**D** FELIX KLINGMÜLLER

The side table »Plateau« is made from thin, powder-coated steel.T he table features a round and a rectangular board and thus combines the form and style of both »Plateau« shelves, transferring their concept from the wall into the room. Whether with a circular or a rectangular surface – this table gives its user the freedom to decide day after day which part to use as the table top and which as the table stand. The versatile side table »Plateau« can be used in the living room, the bedroom and the hallway.