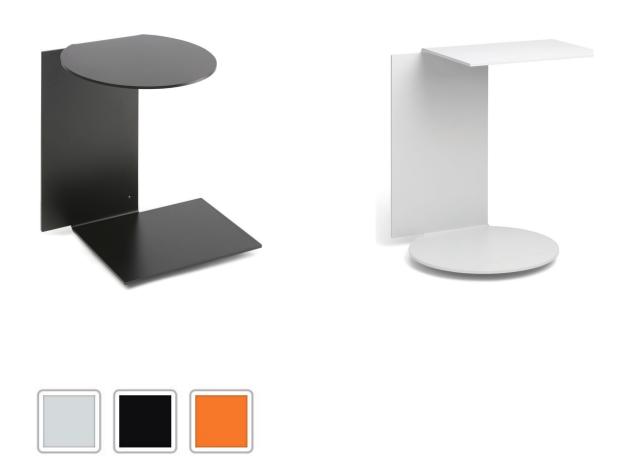

## PLATEAU SIDE TABLE

M ECHTSTAHL

**D** FELIX KLINGMÜLLER

The side table »Plateau« is made from thin, powder-coated steel.T he table features a round and a rectangular board and thus combines the form and style of both »Plateau« shelves, transferring their concept from the wall into the room. Whether with a circular or a rectangular surface – this table gives its user the freedom to decide day after day which part to use as the table top and which as the table stand. The versatile side table »Plateau« can be used in the living room, the bedroom and the hallway.

L 16.9" x W 13" x H17.7"

MATERIAL STEEL COLORS

JET BLACK
LIGHT GRAY
ORANGE