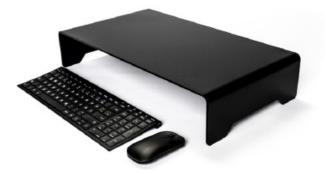

## M ECHTSTAHL

STEEL

Whether in the home office or in the office: the ECHTSTAHL monitor stand raises the screen to eye level to enable comfortable and ergonomic viewing. This relieves your back, shoulders, and neck and improves work efficiency. Use the new space under the monitor for mouse and keyboard, notebooks, PC accessories, and as a shelf.

The monitor stand is made of high-quality 4 mm thick powder-coated steel and can be evenly loaded up to 20 kg. For a non-slip stand, four rubber feet are included which can be optionally attached. Suitable for monitors, laptops, printers, fax, and TV monitor, and TV attachments.