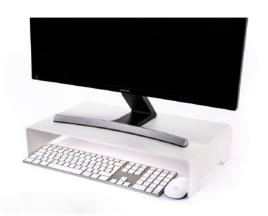

## M ECHTSTAHL

STEEL

Whether in the home office or in the office: the ECHTSTAHL monitor stand raises the screen to eye level to enable comfortable and ergonomic viewing. This relieves your back, shoulders, and neck and improves work efficiency. Use the new space under the monitor for mouse and keyboard, notebooks, PC accessories, and as a shelf.

The monitor stand is made of high-quality 4 mm thick powder-coated steel and can be evenly loaded up to 20 kg. For a non-slip stand, four rubber feet are included which can be optionally attached. Suitable for monitors, laptops, printers, fax, and TV monitor, and TV attachments.