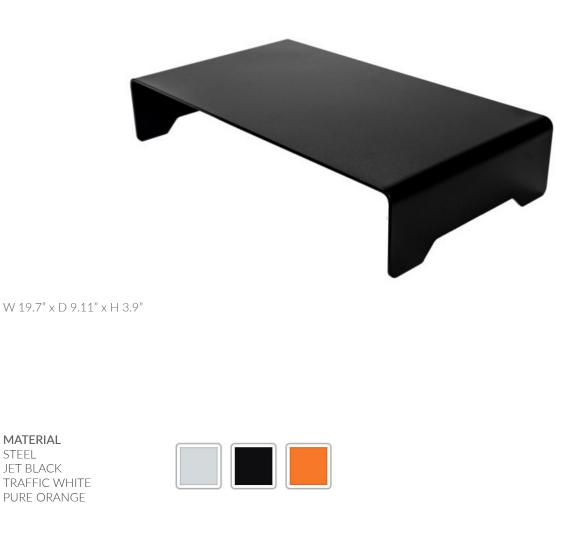

## **OFFICE COLLECTION - MONITOR STAND**

## M ECHTSTAHL

STEEL

Whether in the home office or in the office: the ECHTSTAHL monitor stand raises the screen to eye level to enable comfortable and ergonomic viewing. This relieves your back, shoulders, and neck and improves work efficiency. Use the new space under the monitor for mouse and keyboard, notebooks, PC accessories, and as a shelf.

The monitor stand is made of high-quality 4 mm thick powder-coated steel and can be evenly loaded up to 20 kg. For a non-slip stand, four rubber feet are included which can be optionally attached. Suitable for monitors, laptops, printers, fax, and TV monitor, and TV attachments.