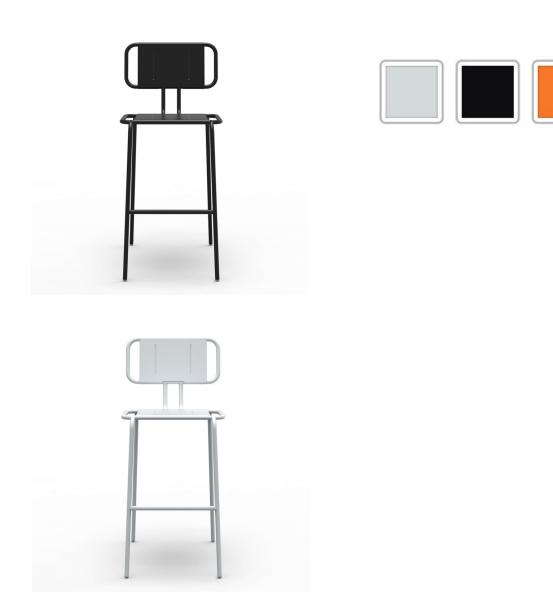

W 18.9" x D 14.2" x H 42.5" Seat height 29.1"

MATERIAL

POWDER COATED STEEL

**COLORS** 

JET BLACK LIGHT GRAY ORANGE

other colors on request