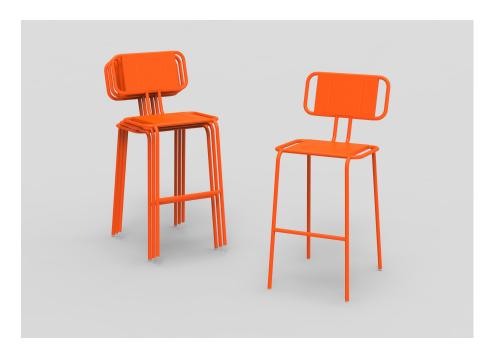

## HAMA BARSTOOL

M ECHTSTAHL

D MARK BRAUN

»Hama« is a chair with an unusual shape, made from bent pipes and sheets and inspired by the many proprietary designs for chairs and stools Mark Braun discovered on a trip to the Middle East. The designer's objective was to capture the essence of the distinctive aesthetics and figurative typology of bent lines and edged sheets – without compromising on key standards such as optimum seating comfort, stackability and durability. The results were »Hama high« and »Hama low« – a chair as well as a slightly wider lounge chair that will stand out in both residential and commercial spaces, be it inside or outdoors. Since »Hama« is made from stainless steel, it is weather resistant and can easily be left in the garden or on the patio for longer periods of time.

W 18.9" x D 14.2" x H 42.5" Seat height 29.1"

MATERIAL

POWDER COATED STEEL

**COLORS** 

JET BLACK LIGHT GRAY ORANGE

other colors on request