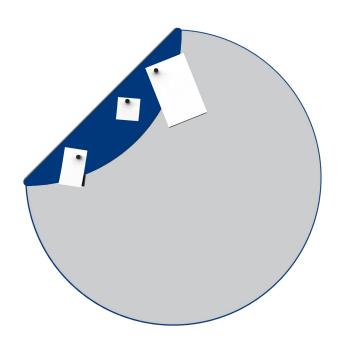

## FLAP Mirror

M ECHTSTAHLD ULI BUDDE

"Functional and playful at the came time. Fl

»Functional and playful at the same time, FLAP looks like a graphic object on the wall. FLAP is a wall mirror and magnetic board at the same time. Designed in Germany, FLAP is a home accessory in which notes, business cards & Co can be placed on a metal flap, which partially overlaps the mirror surface. As a source of inspiration for FLAP, the designer used his habit of turning a page corner as a reminder.

»Once mounted on the wall, FLAP can be hung in four different positions.

D 15.7" D 25.6"

MATERIAL

STEEL, powder coated

COLORS

JET BLACK LIGHT GRAY BEIGE RED FLAME RED ULTRAMARINE