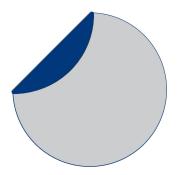

## FLAP Mirror

M ECHTSTAHLD ULI BUDDE

"Functional and playful at the came time. Fl

»Functional and playful at the same time, FLAP looks like a graphic object on the wall. FLAP is a wall mirror and magnetic board at the same time. Designed in Germany, FLAP is a home accessory in which notes, business cards & Co can be placed on a metal flap, which partially overlaps the mirror surface. As a source of inspiration for FLAP, the designer used his habit of turning a page corner as a reminder.