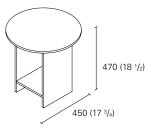

## CT11 KAISA

SIDETABLE DESIGN: PHILIPP MAINZER 2023

DETAILS

- Thickness of the plywood plates 12 mm

Supplied in one piece - Suitable for private or interiors

MEASUREMENTS DIAMETER

17.8" 25.6"

HEIGHT 18.5" 13.8"