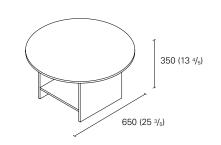

## CT11 KAISA

SIDETABLE DESIGN: PHILIPP MAINZER 2023

DETAILS

- Thickness of the plywood plates 12 mm

Supplied in one piece - Suitable for private or interiors

MEASUREMENTS DIAMETER

17.8" 25.6"

HEIGHT 18.5" 13.8"