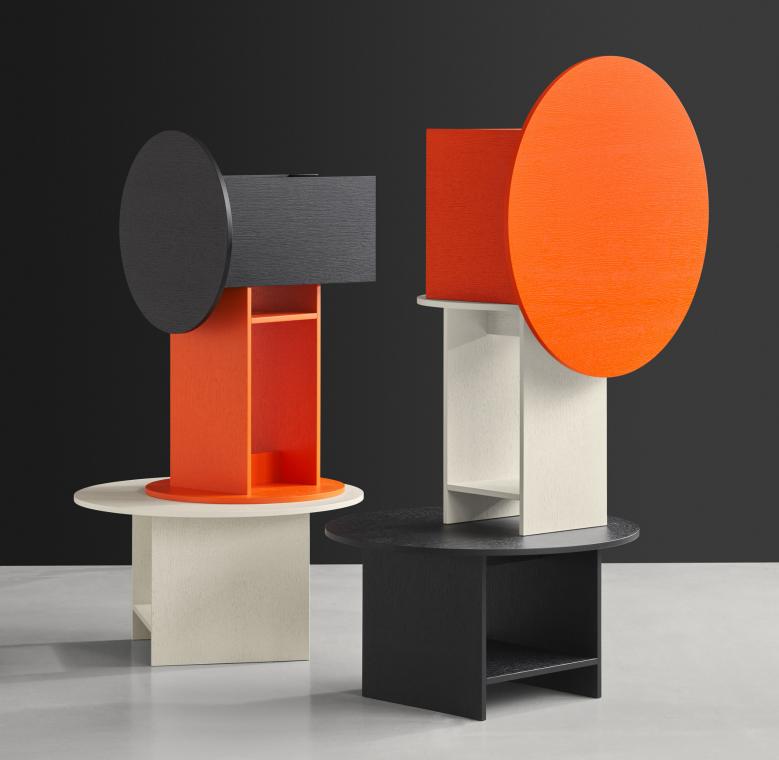

SIDE TABLE DESIGN: PHILIPP MAINZER, 2023

Inspired by simple and essential Japanese forms, side table HEIJI by Philipp Mainzer is scaled in small and medium sizes and can be arranged to display intriguing open or closed sides. Offered in orange, cream and black lacquered plywood, HEIJI is a charming and functional side table that serves in various combinations for lounge and sleeping areas.

MATERIAL FINISH

PLYWOOD (CREAM, PURE ORANGE, JET BLACK)

SMALL (S)

MEDIUM (M)

WWW.E15.COM

тм