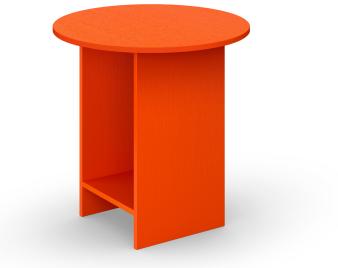

SIDE TABLE DESIGN: PHILIPP MAINZER, 2023

Inspired by simple and essential Japanese forms, side table HEIJI by Philipp Mainzer is scaled in small and medium sizes and can be arranged to display intriguing open or closed sides. Offered in orange, cream and black lacquered plywood, HEIJI is a charming and functional side table that serves in various combinations for lounge and sleeping areas.

MATERIAL FINISH

PLYWOOD (CREAM, PURE ORANGE, JET BLACK)

SMALL (S)

MEDIUM (M)

WWW.E15.COM

тм