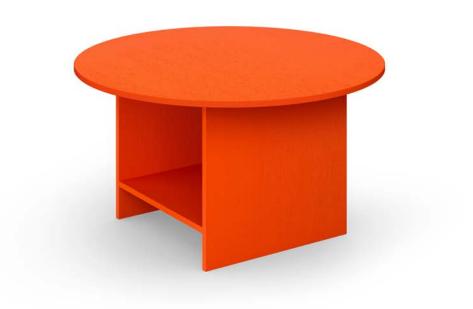

SIDE TABLE DESIGN: PHILIPP MAINZER, 2023

Inspired by simple and essential Japanese forms, side table HEIJI by Philipp Mainzer is scaled in small and medium sizes and can be arranged to display intriguing open or closed sides. Offered in orange, cream and black lacquered plywood, HEIJI is a charming and functional side table that serves in various combinations for lounge and sleeping areas.

## CT11 KAISA

SIDETABLE DESIGN: PHILIPP MAINZER 2023

DETAILS

- Thickness of the plywood plates 12 mm

Supplied in one piece - Suitable for private or interiors

MEASUREMENTS DIAMETER

17.8" 25.6"

HEIGHT 18.5" 13.8"