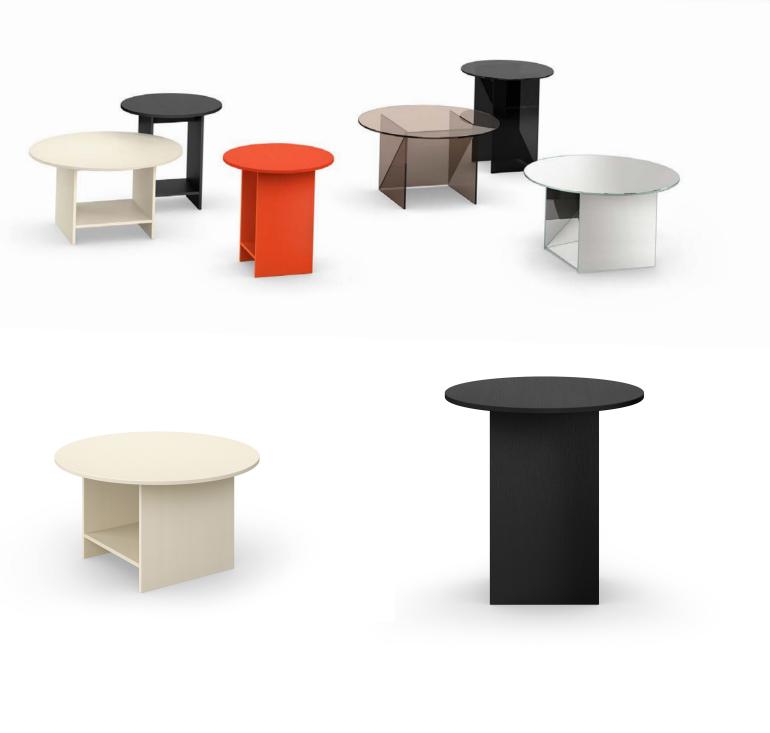

SIDE TABLE DESIGN: PHILIPP MAINZER, 2023

Inspired by simple and essential Japanese forms, side table HEIJI by Philipp Mainzer is scaled in small and medium sizes and can be arranged to display intriguing open or closed sides. Offered in orange, cream and black lacquered plywood, HEIJI is a charming and functional side table that serves in various combinations for lounge and sleeping areas.

## CT11 KAISA

SIDETABLE DESIGN: PHILIPP MAINZER 2023

DETAILS

- Thickness of the plywood plates 12 mm

Supplied in one piece - Suitable for private or interiors

MEASUREMENTS DIAMETER

17.8" 25.6"

HEIGHT 18.5" 13.8"

MATERIAL FINISH

PLYWOOD (CREAM, PURE ORANGE, JET BLACK)

SMALL (S)

MEDIUM (M)

WWW.E15.COM

тм