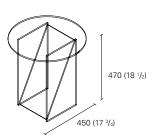

## **DETAILS**

- Tempered glass, thickness 8mmSupplied in one pieceSuitable for private or interiors

| MEASUREMENTS DIAMETER  17.8" 25.6" | HEIGH          |
|------------------------------------|----------------|
|                                    | 18.5"<br>14.8" |
|                                    | 11.0"          |