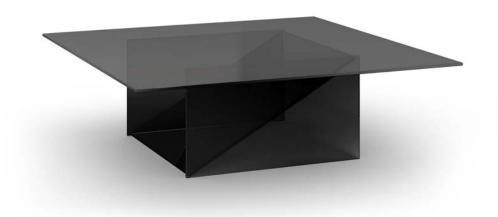

## CT11 KAISA

SIDE TABLE

DESIGN: ANNABELLE KLUTE, 2023

Inspired by art deco jewelry and industrial glass developments of the time, side tables KAISA illustrate sculptural elegance with abstractions in faceted and linear forms. Designed by industrial designer and gold- smith Annabelle Klute, KAISA side tables are scaled in small and medium sizes and are offered in black, mirrored and brown glass. Exploring different combinations and gradients of translucency, KAISA presents a distinct character from each angle, drawing the eye to perceptive details and reflections.

## **DETAILS**

- Tempered glass, thickness 8mmSupplied in one pieceSuitable for private or interiors

| MEASUREMENTS DIAMETER  17.8" 25.6" | HEIGH          |
|------------------------------------|----------------|
|                                    | 18.5"<br>14.8" |
|                                    | 11.0"          |

Square 35.5" x 35.5"

This product is available in the following variants:

Glass, solid coloured, brown

Glass, solid coloured,

Mirrored glass

SMALL (S)

MEDU M (M)

Large (L)