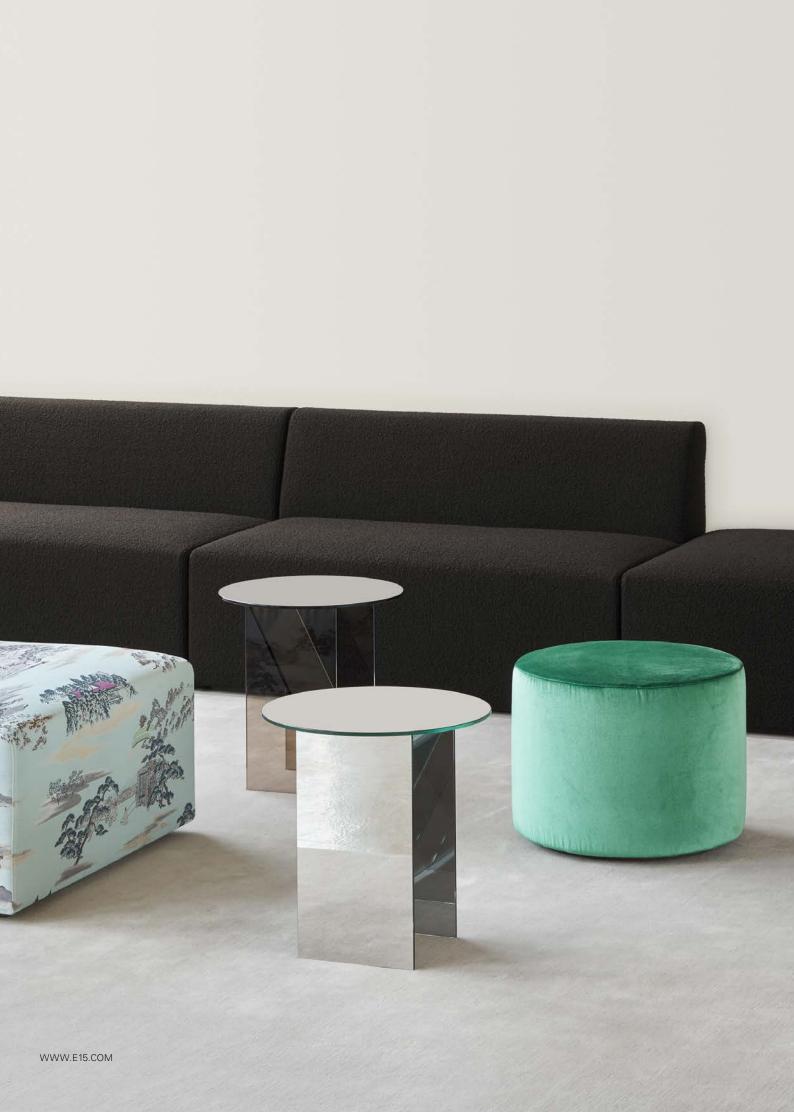

## CT11 KAISA

SIDE TABLE

DESIGN: ANNABELLE KLUTE, 2023

Inspired by art deco jewelry and industrial glass developments of the time, side tables KAISA illustrate sculptural elegance with abstractions in faceted and linear forms. Designed by industrial designer and gold- smith Annabelle Klute, KAISA side tables are scaled in small and medium sizes and are offered in black, mirrored and brown glass. Exploring different combinations and gradients of translucency, KAISA presents a distinct character from each angle, drawing the eye to perceptive details and reflections.