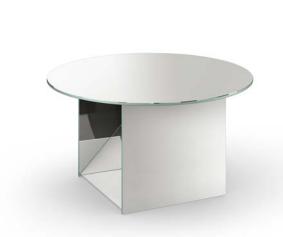

## CT11 KAISA

SIDE TABLE

DESIGN: ANNABELLE KLUTE, 2023

Inspired by art deco jewelry and industrial glass developments of the time, side tables KAISA illustrate sculptural elegance with abstractions in faceted and linear forms. Designed by industrial designer and gold- smith Annabelle Klute, KAISA side tables are scaled in small and medium sizes and are offered in black, mirrored and brown glass. Exploring different combinations and gradients of translucency, KAISA presents a distinct character from each angle, drawing the eye to perceptive details and reflections.

## **DETAILS**

- Tempered glass, thickness 8mmSupplied in one pieceSuitable for private or interiors

| MEASUREMENTS DIAMETER  17.8" 25.6" | HEIGH          |
|------------------------------------|----------------|
|                                    | 18.5"<br>14.8" |
|                                    | 11.0"          |

Square 35.5" x 35.5"

This product is available in the following variants:

Glass, solid coloured, brown

Glass, solid coloured,

Mirrored glass

SMALL (S)

MEDU M (M)

Large (L)