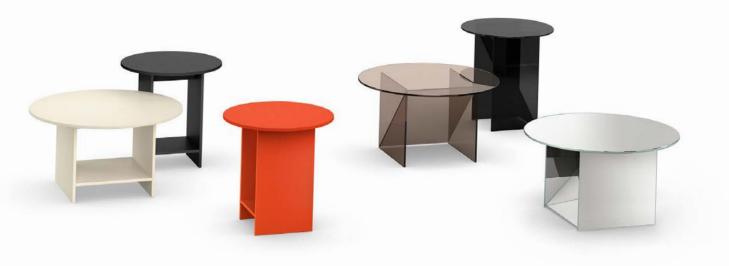

Square 35.5" x 35.5"

This product is available in the following variants:

Glass, solid coloured, brown

Glass, solid coloured,

Mirrored glass

SMALL (S)

MEDU M (M)

Large (L)