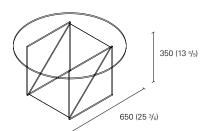

## **DETAILS**

- Tempered glass, thickness 8mmSupplied in one pieceSuitable for private or interiors

| MEASUREMENTS DIAMETER  17.8" 25.6" | HEIGH          |
|------------------------------------|----------------|
|                                    | 18.5"<br>14.8" |
|                                    | 11.0"          |