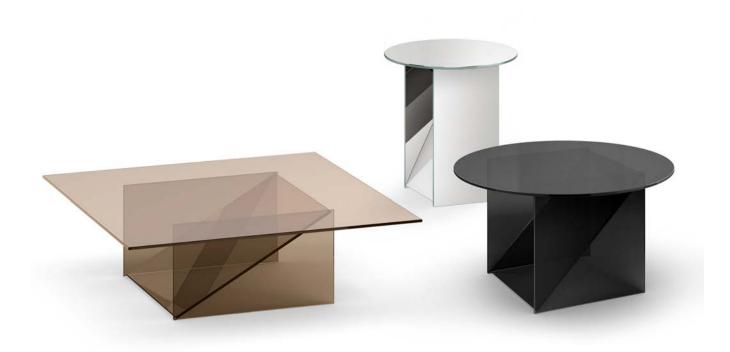

## CT11 KAISA

SIDE TABLE

DESIGN: ANNABELLE KLUTE, 2023

Inspired by art deco jewelry and industrial glass developments of the time, side tables KAISA illustrate sculptural elegance with abstractions in faceted and linear forms. Designed by industrial designer and gold- smith Annabelle Klute, KAISA side tables are scaled in small and medium sizes and are offered in black, mirrored and brown glass. Exploring different combinations and gradients of translucency, KAISA presents a distinct character from each angle, drawing the eye to perceptive details and reflections.

Square 35.5" x 35.5"

This product is available in the following variants:

Glass, solid coloured, brown

Glass, solid coloured,

Mirrored glass

SMALL (S)

MEDU M (M)

Large (L)