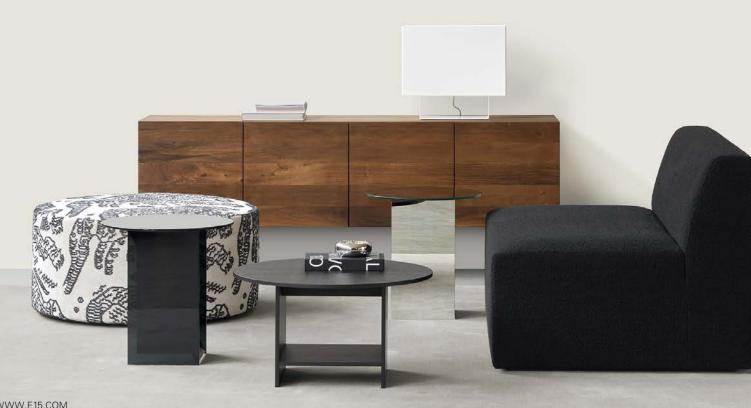

## CT11 KAISA

SIDE TABLE

DESIGN: ANNABELLE KLUTE, 2023

Inspired by art deco jewelry and industrial glass developments of the time, side tables KAISA illustrate sculptural elegance with abstractions in faceted and linear forms. Designed by industrial designer and gold- smith Annabelle Klute, KAISA side tables are scaled in small and medium sizes and are offered in black, mirrored and brown glass. Exploring different combinations and gradients of translucency, KAISA presents a distinct character from each angle, drawing the eye to perceptive details and reflections.

## **DETAILS**

- Tempered glass, thickness 8mmSupplied in one pieceSuitable for private or interiors

| MEASUREMENTS DIAMETER  17.8" 25.6" | HEIGH          |
|------------------------------------|----------------|
|                                    | 18.5"<br>14.8" |
|                                    | 11.0"          |