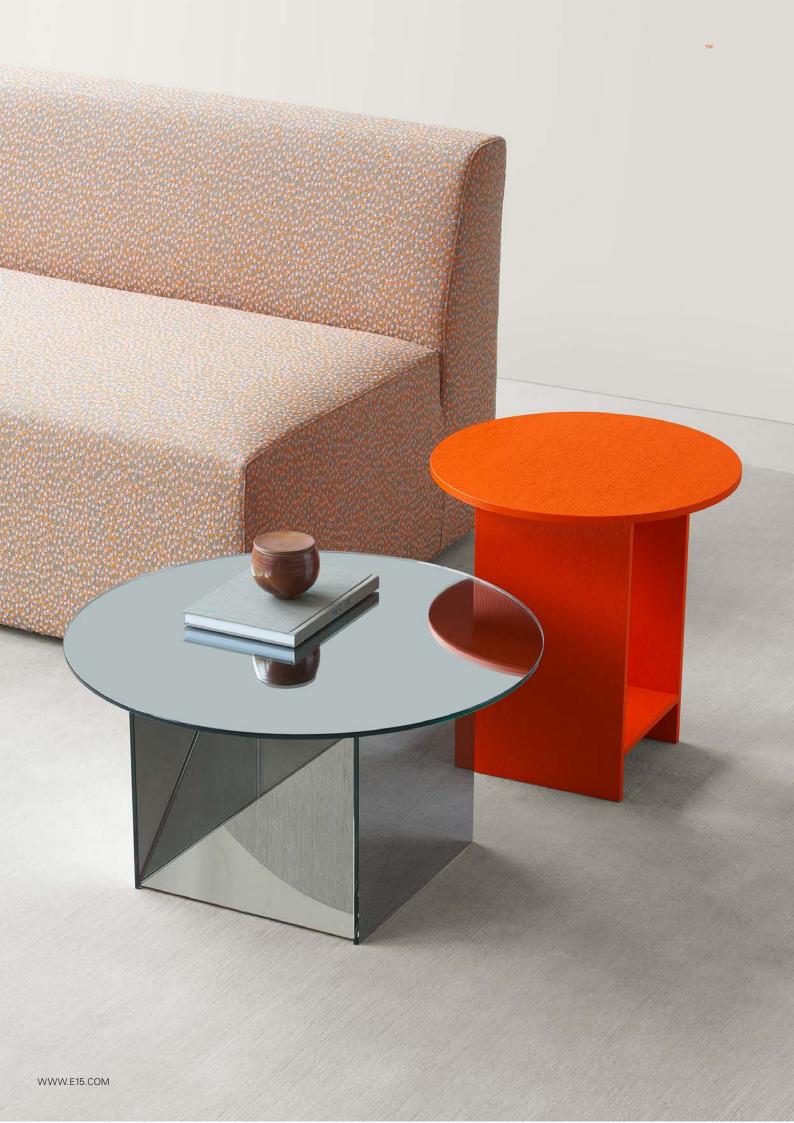

## CT11 KAISA

SIDE TABLE

DESIGN: ANNABELLE KLUTE, 2023

Inspired by art deco jewelry and industrial glass developments of the time, side tables KAISA illustrate sculptural elegance with abstractions in faceted and linear forms. Designed by industrial designer and gold- smith Annabelle Klute, KAISA side tables are scaled in small and medium sizes and are offered in black, mirrored and brown glass. Exploring different combinations and gradients of translucency, KAISA presents a distinct character from each angle, drawing the eye to perceptive details and reflections.

## **DETAILS**

- Tempered glass, thickness 8mmSupplied in one pieceSuitable for private or interiors

| MEASUREMENTS DIAMETER  17.8" 25.6" | HEIGH          |
|------------------------------------|----------------|
|                                    | 18.5"<br>14.8" |
|                                    | 11.0"          |