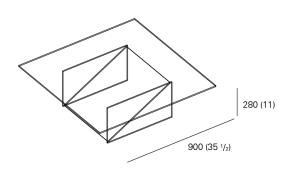

## **DETAILS**

- Tempered glass, thickness 8mmSupplied in one pieceSuitable for private or interiors

| MEASUREMENTS DIAMETER  17.8" 25.6" | HEIGH          |
|------------------------------------|----------------|
|                                    | 18.5"<br>14.8" |
|                                    | 11.0"          |

Square 35.5" x 35.5"

This product is available in the following variants:

Glass, solid coloured, brown

Glass, solid coloured,

Mirrored glass

SMALL (S)

MEDU M (M)

Large (L)