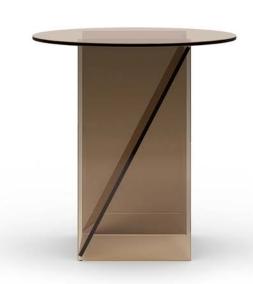

## CT11 KAISA

SIDE TABLE

DESIGN: ANNABELLE KLUTE, 2023

Inspired by art deco jewelry and industrial glass developments of the time, side tables KAISA illustrate sculptural elegance with abstractions in faceted and linear forms. Designed by industrial designer and gold- smith Annabelle Klute, KAISA side tables are scaled in small and medium sizes and are offered in black, mirrored and brown glass. Exploring different combinations and gradients of translucency, KAISA presents a distinct character from each angle, drawing the eye to perceptive details and reflections.

## **DETAILS**

- Tempered glass, thickness 8mmSupplied in one pieceSuitable for private or interiors

| MEASUREMENTS DIAMETER  17.8" 25.6" | HEIGH          |
|------------------------------------|----------------|
|                                    | 18.5"<br>14.8" |
|                                    | 11.0"          |

Square 35.5" x 35.5"

This product is available in the following variants:

Glass, solid coloured, brown

Glass, solid coloured,

Mirrored glass

SMALL (S)

MEDU M (M)

Large (L)