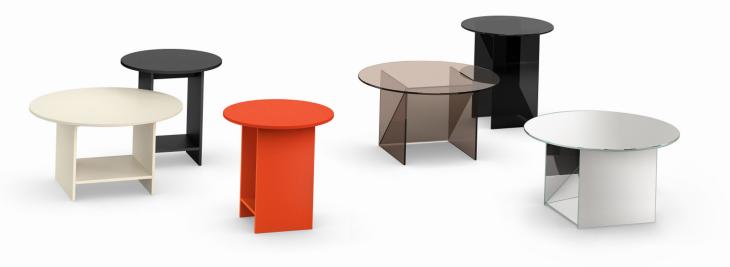

# CT11 KAISA

SIDE TABLE

DESIGN: ANNABELLE KLUTE, 2023

Inspired by art deco jewelry and industrial glass developments of the time, side tables KAISA illustrate sculptural elegance with abstractions in faceted and linear forms. Designed by industrial designer and gold- smith Annabelle Klute, KAISA side tables are scaled in small and medium sizes and are offered in black, mirrored and brown glass. Exploring different combinations and gradients of translucency, KAISA presents a distinct character from each angle, drawing the eye to perceptive details and reflections.

#### MATERIAL FINISH

TEMPERED GLASS (brown, mirror, black)

> SMALL (S) MEDIUM (M)