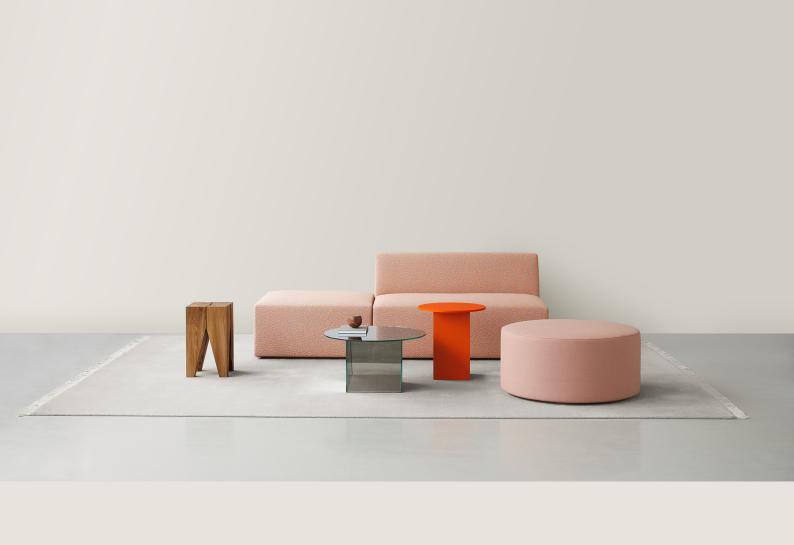

# CT11 KAISA

SIDE TABLE

DESIGN: ANNABELLE KLUTE, 2023

Inspired by art deco jewelry and industrial glass developments of the time, side tables KAISA illustrate sculptural elegance with abstractions in faceted and linear forms. Designed by industrial designer and gold- smith Annabelle Klute, KAISA side tables are scaled in small and medium sizes and are offered in black, mirrored and brown glass. Exploring different combinations and gradients of translucency, KAISA presents a distinct character from each angle, drawing the eye to perceptive details and reflections.