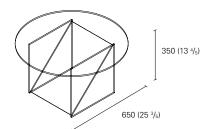

l glass developments of the time, side tables KAISA illustrate sculptural elegance with abstractions in faceted and linear forms. Designed by industrial designer and gold- smith Annabelle Klute, KAISA side tables are scaled in small and medium sizes and are offered in black, mirrored and brown glass. Exploring different combinations and gradients of translucency, KAISA presents a distinct character from each angle, drawing the eye to perceptive details and reflections.



# CT11 KAISA



#### SIDETABLE

DESIGN: ANNABELLE KLUTE, 2023

### **DETAILS**

- Tempered glass, thickness 8mm
- Supplied in one pieceSuitable for private or interiors

## **MEASUREMENTS**

DIAMETER **HEIGHT** 18.5" 17.8" 14.8" 25.6"

#### MATERIAL FINISH

TEMPERED GLASS (brown, mirror, black)

> SMALL (S) MEDIUM (M)