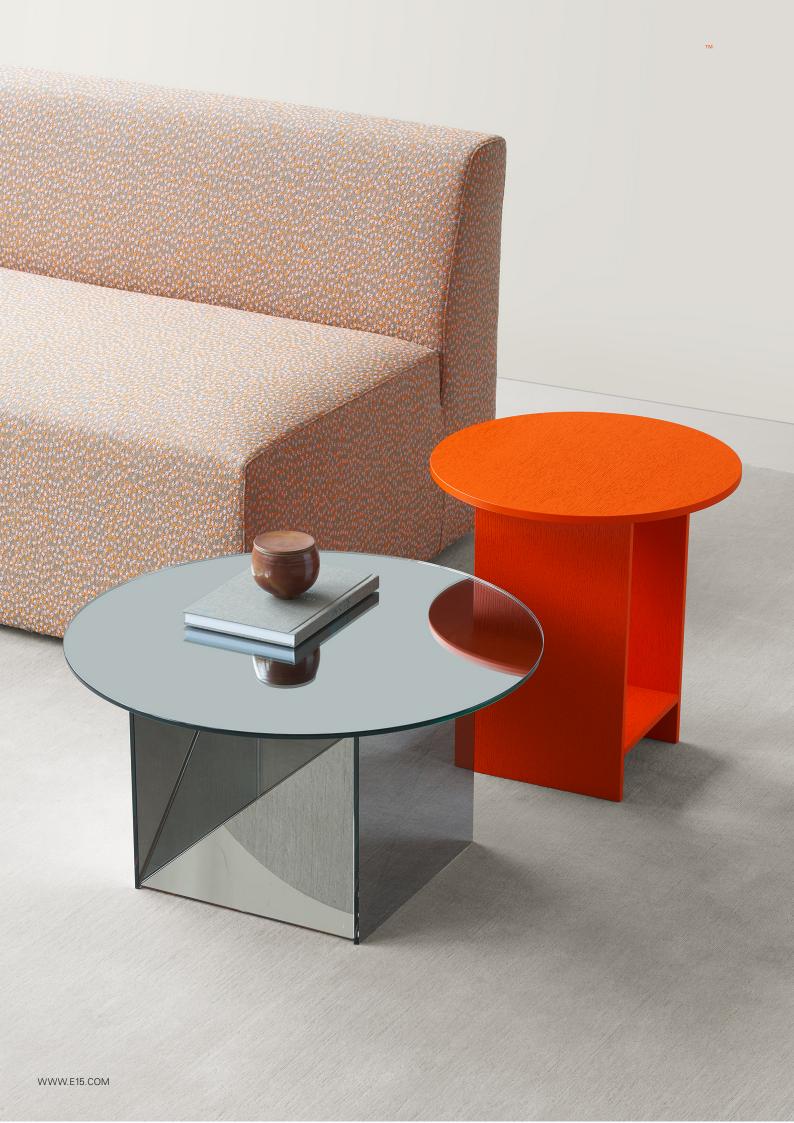

# CT11 KAISA

SIDE TABLE

DESIGN: ANNABELLE KLUTE, 2023

Inspired by art deco jewelry and industrial glass developments of the time, side tables KAISA illustrate sculptural elegance with abstractions in faceted and linear forms. Designed by industrial designer and gold- smith Annabelle Klute, KAISA side tables are scaled in small and medium sizes and are offered in black, mirrored and brown glass. Exploring different combinations and gradients of translucency, KAISA presents a distinct character from each angle, drawing the eye to perceptive details and reflections.