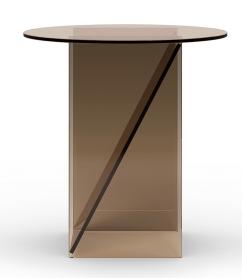

# CT11 KAISA

SIDE TABLE

DESIGN: ANNABELLE KLUTE, 2023

Inspired by art deco jewelry and industrial glass developments of the time, side tables KAISA illustrate sculptural elegance with abstractions in faceted and linear forms. Designed by industrial designer and gold- smith Annabelle Klute, KAISA side tables are scaled in small and medium sizes and are offered in black, mirrored and brown glass. Exploring different combinations and gradients of translucency, KAISA presents a distinct character from each angle, drawing the eye to perceptive details and reflections.

#### MATERIAL FINISH

TEMPERED GLASS (brown, mirror, black)

> SMALL (S) MEDIUM (M)