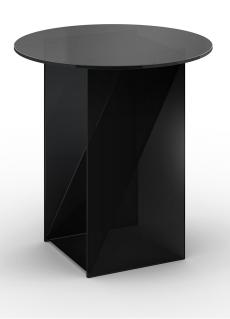

# CT11 KAISA

SIDE TABLE

DESIGN: ANNABELLE KLUTE, 2023

Inspired by art deco jewelry and industrial glass developments of the time, side tables KAISA illustrate sculptural elegance with abstractions in faceted and linear forms. Designed by industrial designer and gold- smith Annabelle Klute, KAISA side tables are scaled in small and medium sizes and are offered in black, mirrored and brown glass. Exploring different combinations and gradients of translucency, KAISA presents a distinct character from each angle, drawing the eye to perceptive details and reflections.

#### MATERIAL FINISH

TEMPERED GLASS (brown, mirror, black)

> SMALL (S) MEDIUM (M)