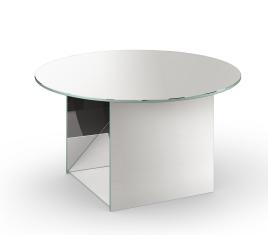

# CT11 KAISA

SIDE TABLE

DESIGN: ANNABELLE KLUTE, 2023

Inspired by art deco jewelry and industrial glass developments of the time, side tables KAISA illustrate sculptural elegance with abstractions in faceted and linear forms. Designed by industrial designer and gold- smith Annabelle Klute, KAISA side tables are scaled in small and medium sizes and are offered in black, mirrored and brown glass. Exploring different combinations and gradients of translucency, KAISA presents a distinct character from each angle, drawing the eye to perceptive details and reflections.

#### MATERIAL FINISH

TEMPERED GLASS (brown, mirror, black)

> SMALL (S) MEDIUM (M)