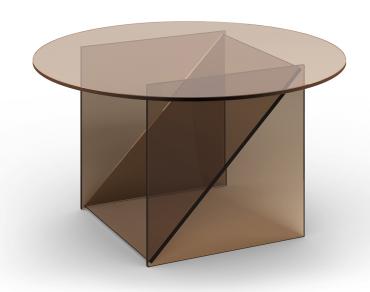

# CT11 KAISA

SIDE TABLE

DESIGN: ANNABELLE KLUTE, 2023

Inspired by art deco jewelry and industrial glass developments of the time, side tables KAISA illustrate sculptural elegance with abstractions in faceted and linear forms. Designed by industrial designer and gold- smith Annabelle Klute, KAISA side tables are scaled in small and medium sizes and are offered in black, mirrored and brown glass. Exploring different combinations and gradients of translucency, KAISA presents a distinct character from each angle, drawing the eye to perceptive details and reflections.

#### SIDETABLE

DESIGN: ANNABELLE KLUTE, 2023

#### MATERIAL FINISH

TEMPERED GLASS (brown, mirror, black)

> SMALL (S) MEDIUM (M)