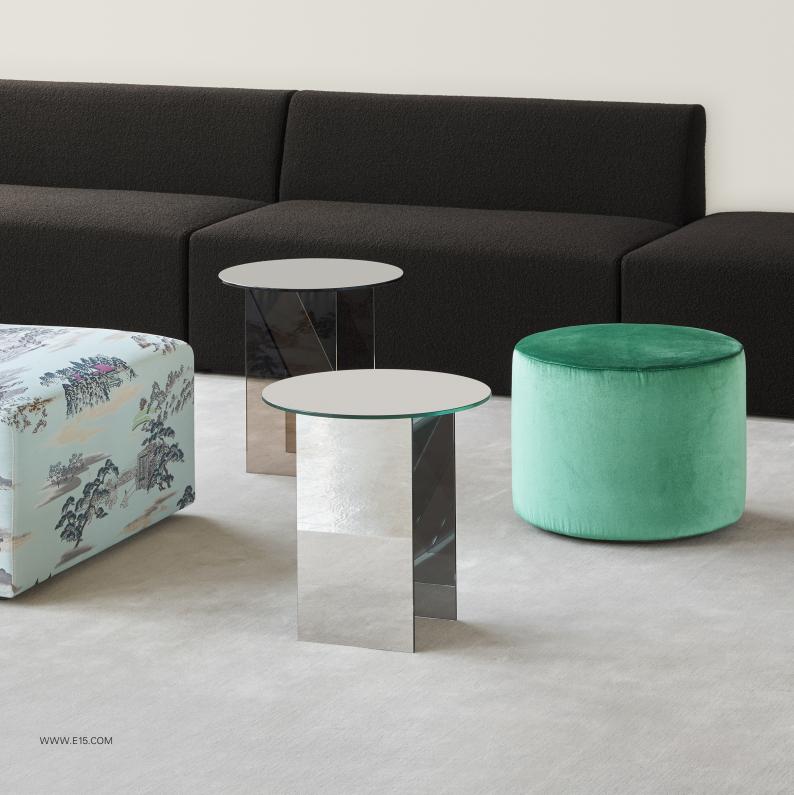

# CT11 KAISA

SIDE TABLE

DESIGN: ANNABELLE KLUTE, 2023

Inspired by art deco jewelry and industrial glass developments of the time, side tables KAISA illustrate sculptural elegance with abstractions in faceted and linear forms. Designed by industrial designer and gold- smith Annabelle Klute, KAISA side tables are scaled in small and medium sizes and are offered in black, mirrored and brown glass. Exploring different combinations and gradients of translucency, KAISA presents a distinct character from each angle, drawing the eye to perceptive details and reflections.

#### MATERIAL FINISH

TEMPERED GLASS (brown, mirror, black)

> SMALL (S) MEDIUM (M)