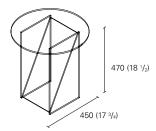

ial glass developments of the time, side tables KAISA illustrate sculptural elegance with abstractions in faceted and linear forms. Designed by industrial designer and gold- smith Annabelle Klute, KAISA side tables are scaled in small and medium sizes and are offered in black, mirrored and brown glass. Exploring different combinations and gradients of translucency, KAISA presents a distinct character from each angle, drawing the eye to perceptive details and reflections.



# CT11 KAISA



#### SIDETABLE

DESIGN: ANNABELLE KLUTE, 2023

### **DETAILS**

- Tempered glass, thickness 8mm
- Supplied in one pieceSuitable for private or interiors

## **MEASUREMENTS**

DIAMETER **HEIGHT** 18.5" 17.8" 14.8" 25.6"

#### MATERIAL FINISH

TEMPERED GLASS (brown, mirror, black)

> SMALL (S) MEDIUM (M)