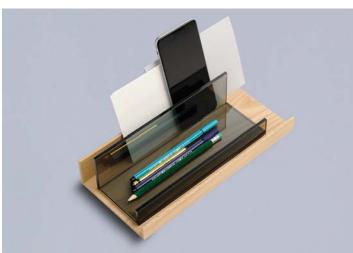

#### **CHARLIE**

Design: Pauline Deltour

Charlie: A family of accessories for a beautiful desktop order. The components of CHARLIE are made from the materials elm and coloured glass. In addition to a ruler and a Pen box, CHARLIE consists of a letter tray, a tray with areas for small things and pens and an organiser that works both as a pen tray as a stand for smart phones or tablets. For an enjoyable and straight workplace.