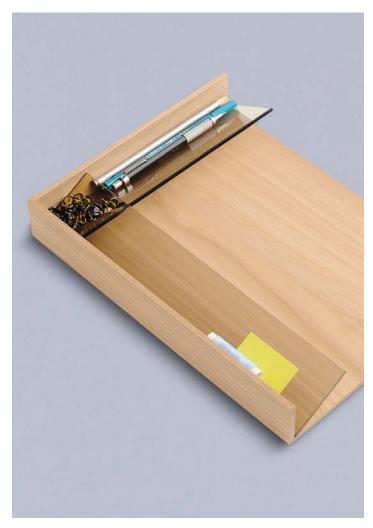

#### **CHARLIE**

Design: Pauline Deltour

Charlie: A family of accessories for a beautiful desktop order. The components of CHARLIE are made from the materials elm and coloured glass. In addition to a ruler and a Pen box, CHARLIE consists of a letter tray, a tray with areas for small things and pens and an organiser that works both as a pen tray as a stand for smart phones or tablets. For an enjoyable and straight workplace.