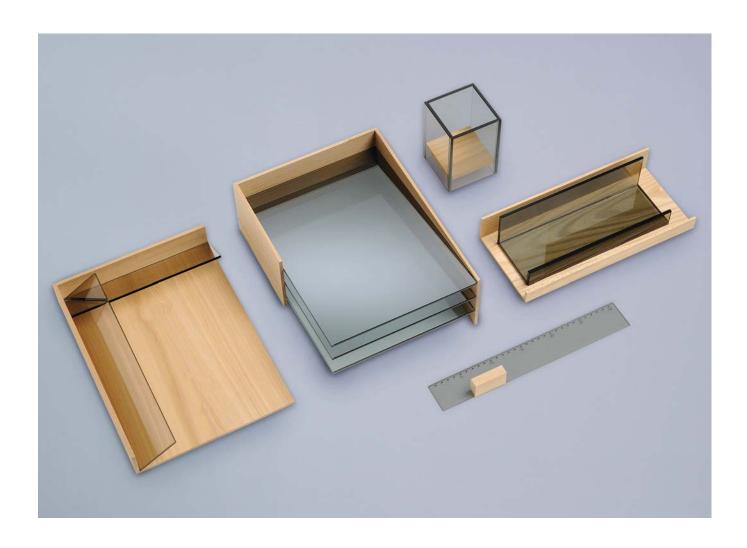

#### **CHARLIE**

Design: Pauline Deltour

Charlie: A family of accessories for a beautiful desktop order. The components of CHARLIE are made from the materials elm and coloured glass. In addition to a ruler and a Pen box, CHARLIE consists of a letter tray, a tray with areas for small things and pens and an organiser that works both as a pen tray as a stand for smart phones or tablets. For an enjoyable and straight workplace.

### **CHARLIE**

Design: Pauline Deltour

 $W \times D \times H$ :

Organizer:

11.8" × 5.5" × 2.8"

Ruler:

12.2" × 1.8" × 1.4"

Tray:

9.4" × 13" × 2"

Pencil cup:

3.1" × 3.1" × 4.9"

Letter tray:

9.8" × 13" × 4.3"