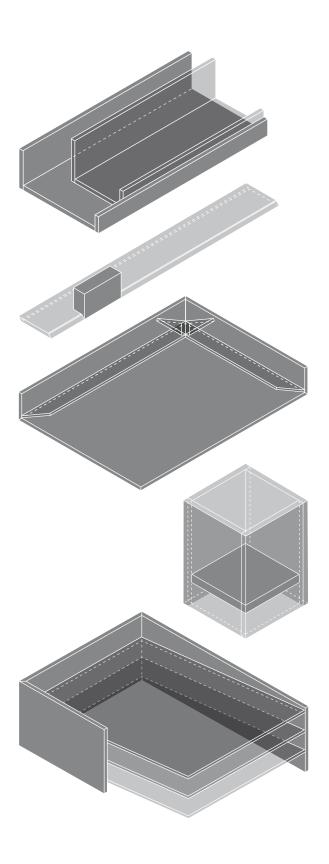

#### **CHARLIE**

Design: Pauline Deltour

Charlie: A family of accessories for a beautiful desktop order. The components of CHARLIE are made from the materials elm and coloured glass. In addition to a ruler and a Pen box, CHARLIE consists of a letter tray, a tray with areas for small things and pens and an organiser that works both as a pen tray as a stand for smart phones or tablets. For an enjoyable and straight workplace.

### **CHARLIE**

Design: Pauline Deltour

 $W \times D \times H$ :

Organizer:

11.8" × 5.5" × 2.8"

Ruler:

12.2" × 1.8" × 1.4"

Tray:

9.4" × 13" × 2"

Pencil cup:

3.1" × 3.1" × 4.9"

Letter tray:

9.8" × 13" × 4.3"