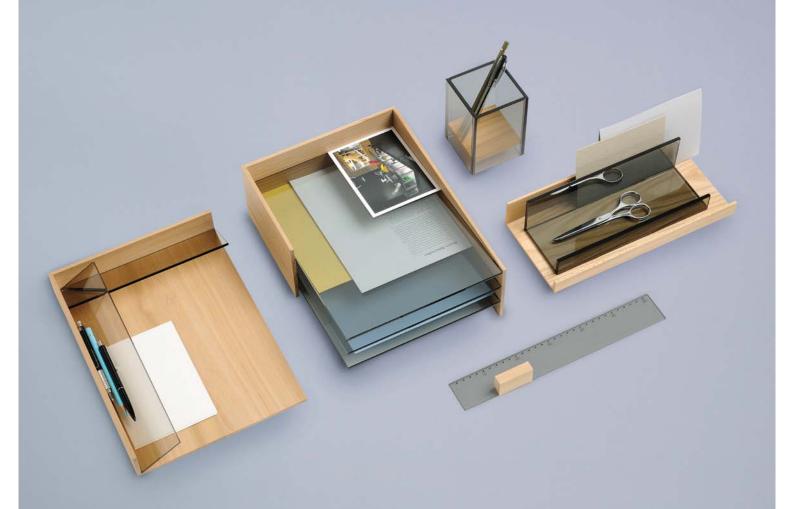

#### **CHARLIE**

Design: Pauline Deltour

Charlie: A family of accessories for a beautiful desktop order. The components of CHARLIE are made from the materials elm and coloured glass. In addition to a ruler and a Pen box, CHARLIE consists of a letter tray, a tray with areas for small things and pens and an organiser that works both as a pen tray as a stand for smart phones or tablets. For an enjoyable and straight workplace.

### **CHARLIE**

Design: Pauline Deltour

 $W \times D \times H$ :

Organizer:

11.8" × 5.5" × 2.8"

Ruler:

12.2" × 1.8" × 1.4"

Tray:

9.4" × 13" × 2"

Pencil cup:

3.1" × 3.1" × 4.9"

Letter tray:

9.8" × 13" × 4.3"