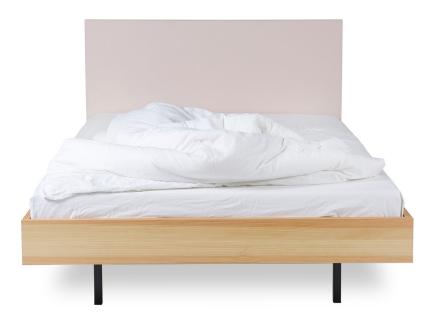

## UNIDORM BED POWDER

M BARTMANN BERLIN

D BARTMANN BERLIN

The classic now available in douglas pine. Light as air, yet elegant and robust: The tall headpiece of the UNIDORM double bed creates a solid appearance that beckons you to lean up against it, while the frame's legs are set back so it seems to float in the room. Simple geometrical shapes and high-end materials like oiled pine, black steel and light rose linoleum lend UNIDORM a natural and universal character. Simplicity, functionality and clarity – that is the essence of not only its design, but also its assembly: In a blink of the eye, it can be taken apart and reassembled again.