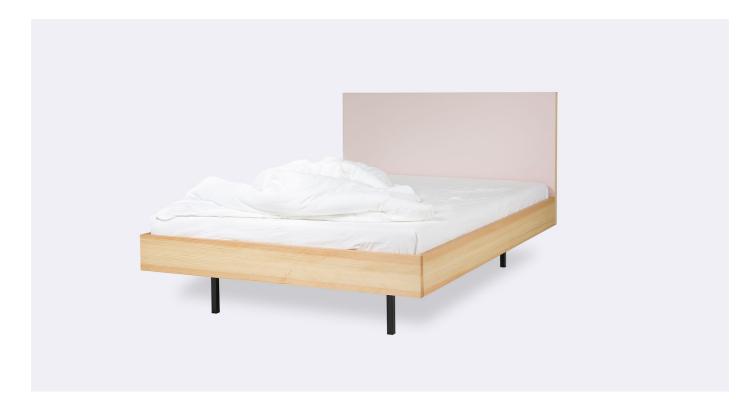

## UNIDORM BED POWDER

M BARTMANN BERLIN

D BARTMANN BERLIN

The classic now available in douglas pine. Light as air, yet elegant and robust: The tall headpiece of the UNIDORM double bed creates a solid appearance that beckons you to lean up against it, while the frame's legs are set back so it seems to float in the room. Simple geometrical shapes and high-end materials like oiled pine, black steel and light rose linoleum lend UNIDORM a natural and universal character. Simplicity, functionality and clarity – that is the essence of not only its design, but also its assembly: In a blink of the eye, it can be taken apart and reassembled again.