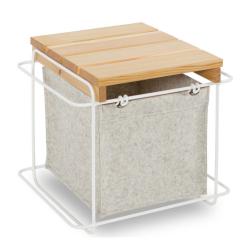

## **GRIT INDOOR**

**M** BARTMANN BERLIN

**D** BARTMANN BERLIN

GRIT INDOOR can be used as a stool, trunk or rest table – the indoor variation is a multi-talent. It is made of wool felt, powder coated stainless steel and larch wood and offers various possibilities of use. The stool and the bench create individual places for seating or storage in your living space, wardrobe or bedroom. The delicate stainless steel frame subtly fits into any space and can be easily moved around by its handles.

STOOL L 18.7" x W 15.7" x H 16.7" BENCH L 47.2" x W 15.7" x H 16.7"

MATERIAL
POWDER COATED STEEL
WOOL FELT
LARCH WOOD

COLOR WHITE