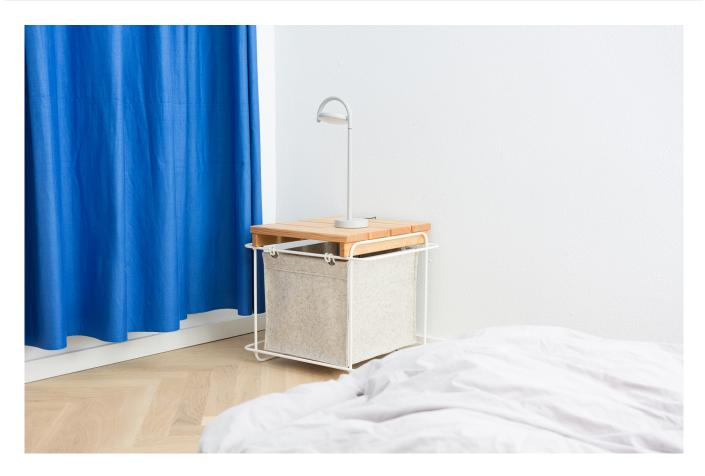

## **GRIT INDOOR**

**M** BARTMANN BERLIN

**D** BARTMANN BERLIN

GRIT INDOOR can be used as a stool, trunk or rest table – the indoor variation is a multi-talent. It is made of wool felt, powder coated stainless steel and larch wood and offers various possibilities of use. The stool and the bench create individual places for seating or storage in your living space, wardrobe or bedroom. The delicate stainless steel frame subtly fits into any space and can be easily moved around by its handles.

STOOL L 18.7" x W 15.7" x H 16.7" BENCH L 47.2" x W 15.7" x H 16.7"

MATERIAL
POWDER COATED STEEL
WOOL FELT
LARCH WOOD

COLOR WHITE