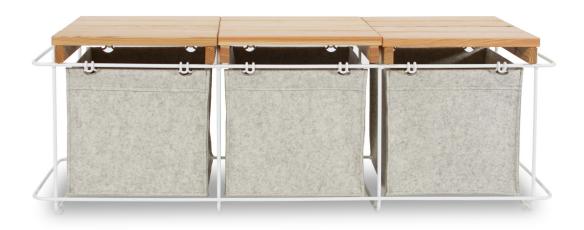

## **GRIT INDOOR**

**M** BARTMANN BERLIN

**D** BARTMANN BERLIN

GRIT INDOOR can be used as a stool, trunk or rest table – the indoor variation is a multi-talent. It is made of wool felt, powder coated stainless steel and larch wood and offers various possibilities of use. The stool and the bench create individual places for seating or storage in your living space, wardrobe or bedroom. The delicate stainless steel frame subtly fits into any space and can be easily moved around by its handles.

STOOL L 18.7" x W 15.7" x H 16.7" BENCH L 47.2" x W 15.7" x H 16.7"

MATERIAL
POWDER COATED STEEL
WOOL FELT
LARCH WOOD

COLOR WHITE