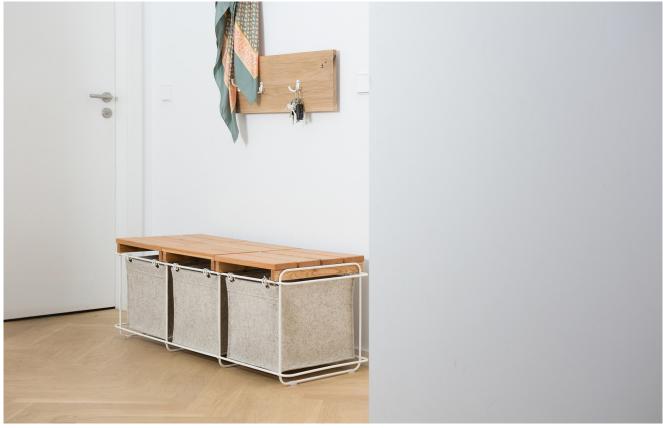

## **GRIT INDOOR**

**M** BARTMANN BERLIN

**D** BARTMANN BERLIN

GRIT INDOOR can be used as a stool, trunk or rest table – the indoor variation is a multi-talent. It is made of wool felt, powder coated stainless steel and larch wood and offers various possibilities of use. The stool and the bench create individual places for seating or storage in your living space, wardrobe or bedroom. The delicate stainless steel frame subtly fits into any space and can be easily moved around by its handles.

STOOL L 18.7" x W 15.7" x H 16.7" BENCH L 47.2" x W 15.7" x H 16.7"

MATERIAL
POWDER COATED STEEL
WOOL FELT
LARCH WOOD

COLOR WHITE