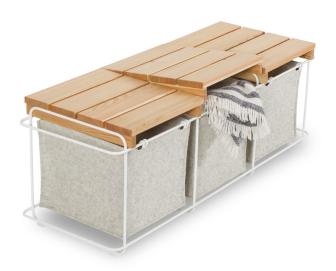

## **GRIT INDOOR**

**M** BARTMANN BERLIN

**D** BARTMANN BERLIN

GRIT INDOOR can be used as a stool, trunk or rest table – the indoor variation is a multi-talent. It is made of wool felt, powder coated stainless steel and larch wood and offers various possibilities of use. The stool and the bench create individual places for seating or storage in your living space, wardrobe or bedroom. The delicate stainless steel frame subtly fits into any space and can be easily moved around by its handles.

STOOL L 18.7" x W 15.7" x H 16.7" BENCH L 47.2" x W 15.7" x H 16.7"

MATERIAL
POWDER COATED STEEL
WOOL FELT
LARCH WOOD

COLOR WHITE