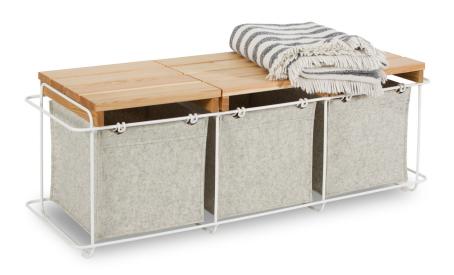

## **GRIT INDOOR**

**M** BARTMANN BERLIN

**D** BARTMANN BERLIN

GRIT INDOOR can be used as a stool, trunk or rest table – the indoor variation is a multi-talent. It is made of wool felt, powder coated stainless steel and larch wood and offers various possibilities of use. The stool and the bench create individual places for seating or storage in your living space, wardrobe or bedroom. The delicate stainless steel frame subtly fits into any space and can be easily moved around by its handles.

STOOL L 18.7" x W 15.7" x H 16.7" BENCH L 47.2" x W 15.7" x H 16.7"

MATERIAL
POWDER COATED STEEL
WOOL FELT
LARCH WOOD

COLOR WHITE