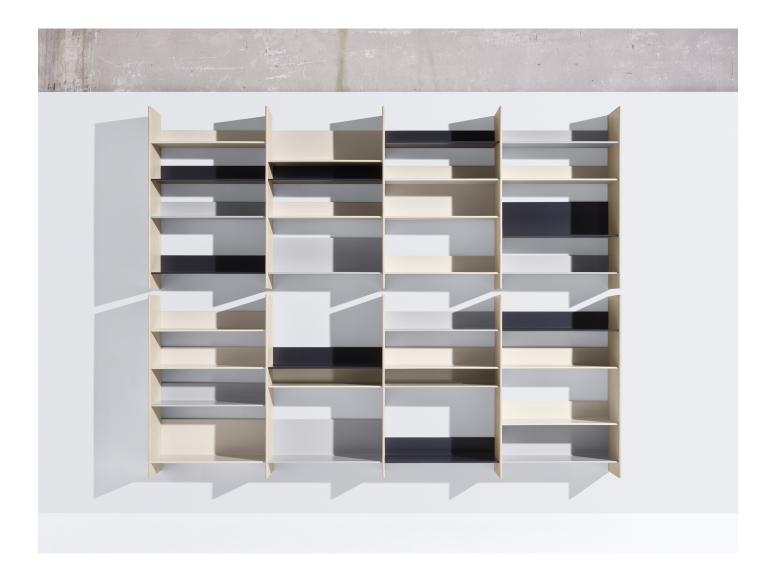

## GRAPH STORAGE

- M BARTMANN BERLIN
- D SILVIA TERHEDEBRÜGGE

Both in the office and at home – GRAPH works as a small bookshelf as well as a floor-to-ceiling library. The simple installation ensures a quick setup with few wall connections. On a horizontal metal profile, the ash veneered sides are hung in regular intervals. The variable shelves made of aluminum sheet metal stabilize the structure and form, thanks to the different height of the rear walls, a lively colour grid that highlights the contents of the shelf and clearly stands out from the wall.

## MATRIAL

ASH VENEER ALUMINIUM