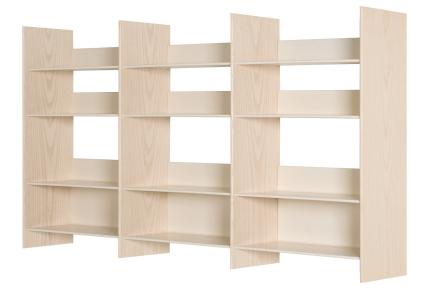

## GRAPH STORAGE

- M BARTMANN BERLIN
- D SILVIA TERHEDEBRÜGGE

Both in the office and at home – GRAPH works as a small bookshelf as well as a floor-to-ceiling library. The simple installation ensures a quick setup with few wall connections. On a horizontal metal profile, the ash veneered sides are hung in regular intervals. The variable shelves made of aluminum sheet metal stabilize the structure and form, thanks to the different height of the rear walls, a lively colour grid that highlights the contents of the shelf and clearly stands out from the wall.

3 segments L 106.3" x W 46.1" x H 13.2" 2 segments L 59.8" x W 46.1" x H 13.2" 1 segment L30.3" x W 46.1" x H 13.2"