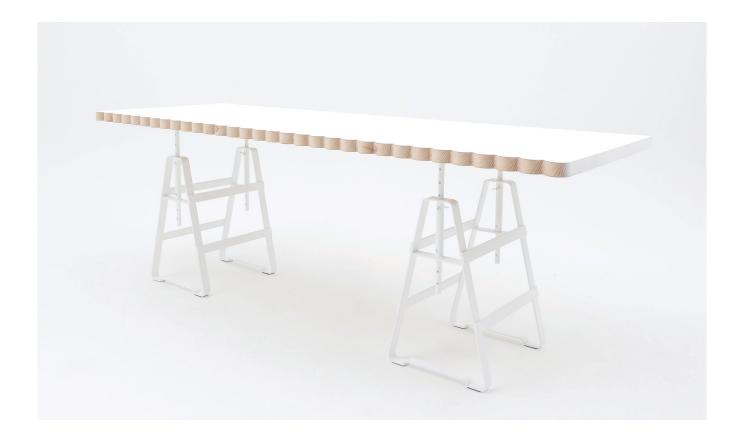

## LACKAFFE

- M ATELIER HAUSSMANN
- D THESENFITZ & WEDEKIND

Lackaffe is a height-adjustable trestle made of steel, and flexible to use for a wide variety of tabletops and shelves. Lackaffe is primed and powder-coated. Thesenfitz & Wedekind called themselves lucky to find something that perfect in form – something that can only be found, not invented. The brothers Andreas and Rainer Haussmann felt the same. They made the trestle fashionable again by manufacturing it in the traditional way with small Berlin craft producers.

W 16.5" x H 26" - 38.6" D 15.4" for sideboards D 18.9" for slender shelves D 23.6" for large tabletops