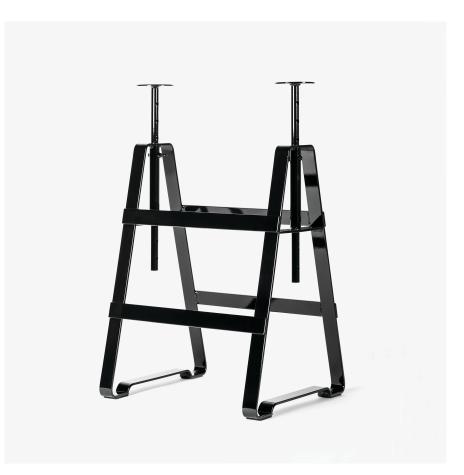

## LACKAFFE

- M ATELIER HAUSSMANN
- D THESENFITZ & WEDEKIND

Lackaffe is a height-adjustable trestle made of steel, and flexible to use for a wide variety of tabletops and shelves. Lackaffe is primed and powder-coated. Thesenfitz & Wedekind called themselves lucky to find something that perfect in form – something that can only be found, not invented. The brothers Andreas and Rainer Haussmann felt the same. They made the trestle fashionable again by manufacturing it in the traditional way with small Berlin craft producers.

W 16.5" x H 26" - 38.6" D 15.4" for sideboards D 18.9" for slender shelves D 23.6" for large tabletops

## MATERIAL

FLAT-ROLLED, POWDER COATED STEEL AVAILABLE IN ALL CLASSIC RAL COLORS