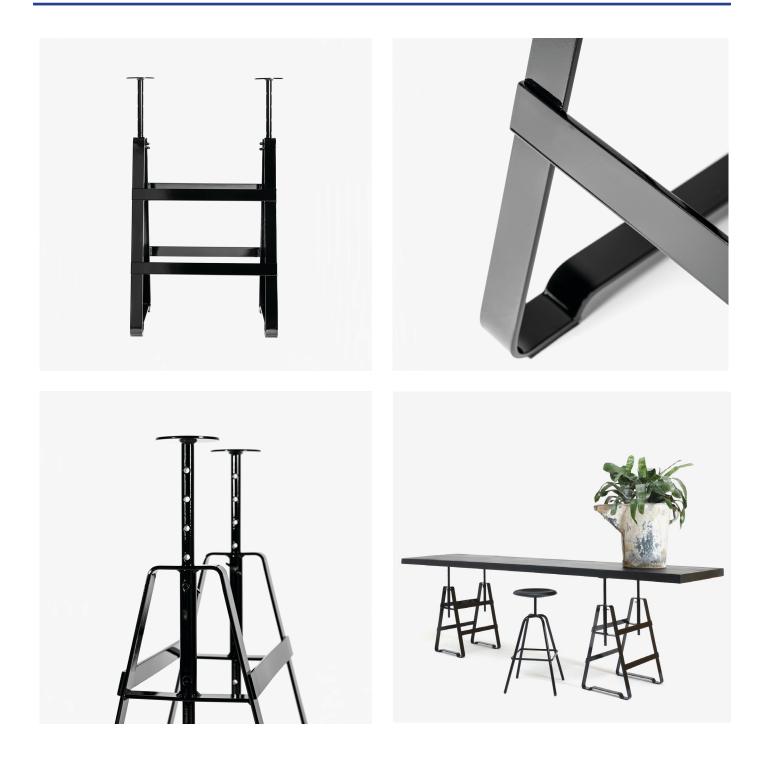

## LACKAFFE

- M ATELIER HAUSSMANN
- D THESENFITZ & WEDEKIND

Lackaffe is a height-adjustable trestle made of steel, and flexible to use for a wide variety of tabletops and shelves. Lackaffe is primed and powder-coated. Thesenfitz & Wedekind called themselves lucky to find something that perfect in form – something that can only be found, not invented. The brothers Andreas and Rainer Haussmann felt the same. They made the trestle fashionable again by manufacturing it in the traditional way with small Berlin craft producers.

W 16.5" x H 26" - 38.6" D 15.4" for sideboards D 18.9" for slender shelves D 23.6" for large tabletops

## MATERIAL

FLAT-ROLLED, POWDER COATED STEEL AVAILABLE IN ALL CLASSIC RAL COLORS