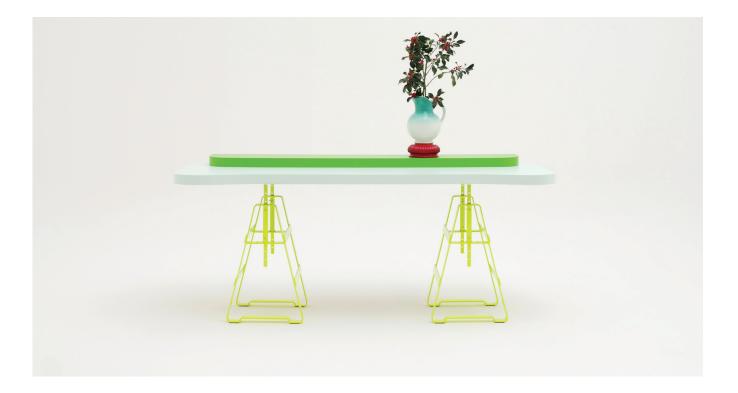

## LACKAFFE

- M ATELIER HAUSSMANN
- D THESENFITZ & WEDEKIND

Lackaffe is a height-adjustable trestle made of steel, and flexible to use for a wide variety of tabletops and shelves. Lackaffe is primed and powder-coated. Thesenfitz & Wedekind called themselves lucky to find something that perfect in form – something that can only be found, not invented. The brothers Andreas and Rainer Haussmann felt the same. They made the trestle fashionable again by manufacturing it in the traditional way with small Berlin craft producers.

W 16.5" x H 26" - 38.6" D 15.4" for sideboards D 18.9" for slender shelves D 23.6" for large tabletops