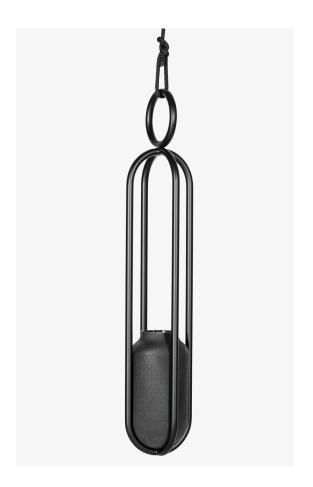

## BLUMENAMPEL

**M** ATELIER HAUSSMANN

D ZASCHO PETKOW

The Hanging basket "Blumenampel" by Zascho Petkow is a hanging room object made of powder-coated round tubes. Birgit Severin's Ashes II Vase fits perfectly into the surrounding bars of Blumenampel, even though both developed their projects independently. With their dark character, both objects embody a pre-industrial romanticism that emphasizes the beauty and color intensity of the plants.

Blumenampel is available with a standard pot or with vase Ashes II - mid or vase Ashes II - early

W 27.6" x D 18.9" x H 71.3"

## MATERIAL

POWDER COATED STEEL BLACK MATT (RAL9005) GRAY-BEIGE MATT (RAL1019)

Blumenampel with Ashes II - mid

Blumenampel with Ashes II - early