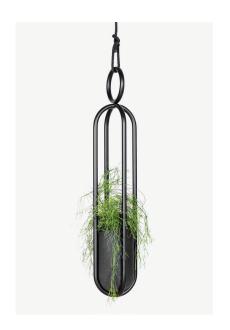

## BLUMENAMPEL

**M** ATELIER HAUSSMANN

D ZASCHO PETKOW

The Hanging basket "Blumenampel" by Zascho Petkow is a hanging room object made of powder-coated round tubes. Birgit Severin's Ashes II Vase fits perfectly into the surrounding bars of Blumenampel, even though both developed their projects independently. With their dark character, both objects embody a pre-industrial romanticism that emphasizes the beauty and color intensity of the plants.

Blumenampel is available with a standard pot or with vase Ashes II - mid or vase Ashes II - early

W 27.6" x D 18.9" x H 71.3"