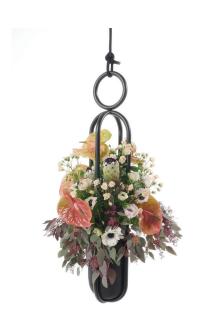

## BLUMENAMPEL

**M** ATELIER HAUSSMANN

D ZASCHO PETKOW

The Hanging basket "Blumenampel" by Zascho Petkow is a hanging room object made of powder-coated round tubes. Birgit Severin's Ashes II Vase fits perfectly into the surrounding bars of Blumenampel, even though both developed their projects independently. With their dark character, both objects embody a pre-industrial romanticism that emphasizes the beauty and color intensity of the plants.

Blumenampel is available with a standard pot or with vase Ashes II - mid or vase Ashes II - early

W 27.6" x D 18.9" x H 71.3"