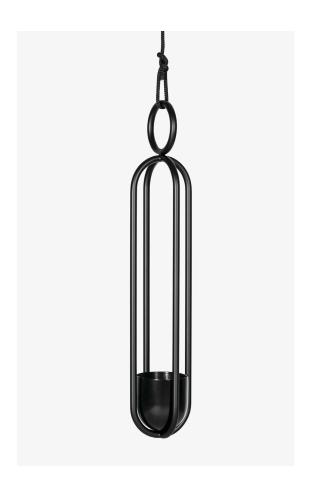

## BLUMENAMPEL

**M** ATELIER HAUSSMANN

D ZASCHO PETKOW

The Hanging basket "Blumenampel" by Zascho Petkow is a hanging room object made of powder-coated round tubes. Birgit Severin's Ashes II Vase fits perfectly into the surrounding bars of Blumenampel, even though both developed their projects independently. With their dark character, both objects embody a pre-industrial romanticism that emphasizes the beauty and color intensity of the plants.

Blumenampel is available with a standard pot or with vase Ashes II - mid or vase Ashes II - early

W 27.6" x D 18.9" x H 71.3"

## MATERIAL

POWDER COATED STEEL BLACK MATT (RAL9005) GRAY-BEIGE MATT (RAL1019)

Blumenampel with Ashes II - mid

Blumenampel with Ashes II - early