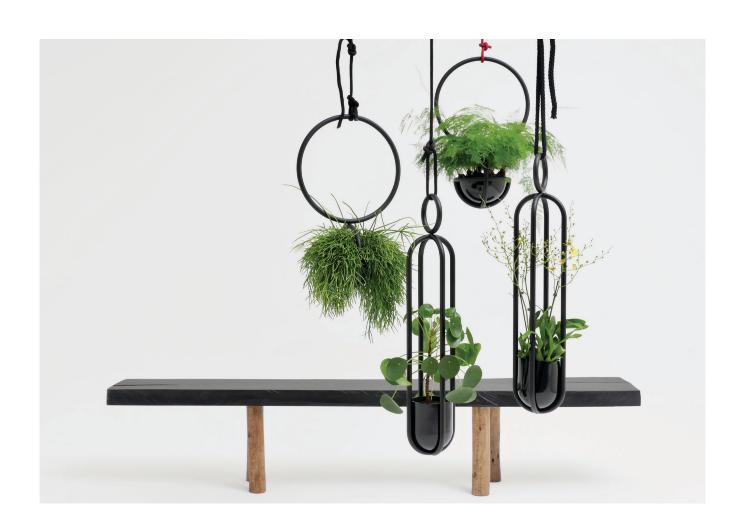

## BLUMENAMPEL

**M** ATELIER HAUSSMANN

D ZASCHO PETKOW

The Hanging basket "Blumenampel" by Zascho Petkow is a hanging room object made of powder-coated round tubes. Birgit Severin's Ashes II Vase fits perfectly into the surrounding bars of Blumenampel, even though both developed their projects independently. With their dark character, both objects embody a pre-industrial romanticism that emphasizes the beauty and color intensity of the plants.

Blumenampel is available with a standard pot or with vase Ashes II - mid or vase Ashes II - early

W 27.6" x D 18.9" x H 71.3"

## MATERIAL

POWDER COATED STEEL BLACK MATT (RAL9005) GRAY-BEIGE MATT (RAL1019)

Blumenampel with Ashes II - mid

Blumenampel with Ashes II - early