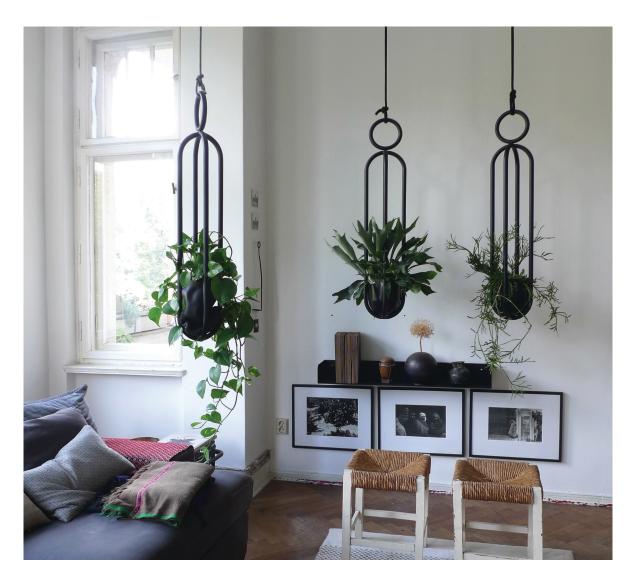

## BLUMENAMPEL

**M** ATELIER HAUSSMANN

D ZASCHO PETKOW

The Hanging basket "Blumenampel" by Zascho Petkow is a hanging room object made of powder-coated round tubes. Birgit Severin's Ashes II Vase fits perfectly into the surrounding bars of Blumenampel, even though both developed their projects independently. With their dark character, both objects embody a pre-industrial romanticism that emphasizes the beauty and color intensity of the plants.

Blumenampel is available with a standard pot or with vase Ashes II - mid or vase Ashes II - early

W 27.6" x D 18.9" x H 71.3"

## MATERIAL

POWDER COATED STEEL BLACK MATT (RAL9005) GRAY-BEIGE MATT (RAL1019)

Blumenampel with Ashes II - mid

Blumenampel with Ashes II - early