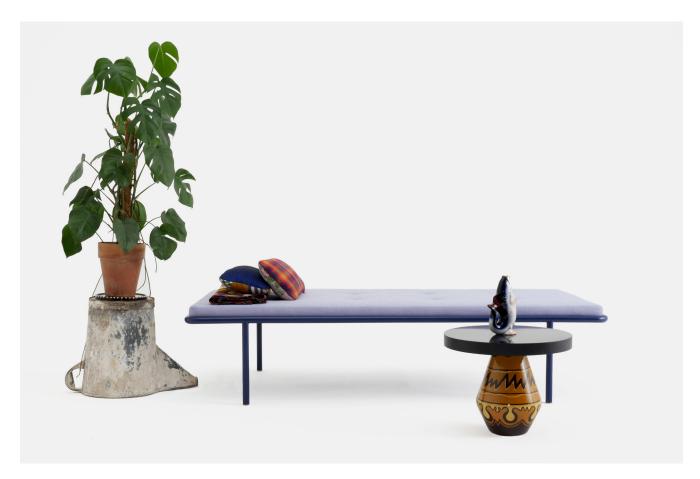

## 2PM DAY AND NIGHT

M ATELIER HAUSSMANN

**D** ANDREAS HAUSSMANN

The design of all Atelier Haussmann products is shaped by the idea to create new products with basic production processes and traditional functions, not matching and not being depending on current fashions or trends. This concept includes the daybed 2 PM day&night.

W 77.2" x D 33.9" x H 15.7"

## **FRAME**

STEEL TUBE FRAME, POWDER-COATED BLACK MATT (RAL 9005) POWDER\_COATED OLIVE-YELLOW (RAL1020)

PERFORATED STEEL SHEET, POWDER-COATED BLACK MATT (RAL 9005) POWDER\_COATED OLIVE-YELLOW (RAL1020)

## **MATTRESS**

2 PIECES COCONUT FIBER

## COVER

70% PURE NEW WOOL, 30% FLAX