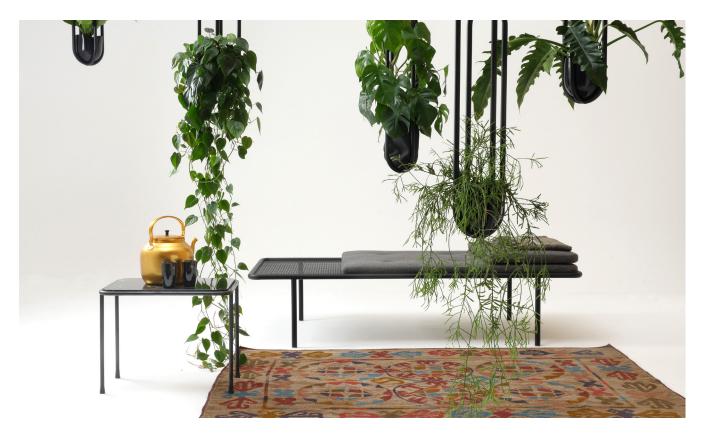

## 2PM DAY AND NIGHT

M ATELIER HAUSSMANN

**D** ANDREAS HAUSSMANN

The design of all Atelier Haussmann products is shaped by the idea to create new products with basic production processes and traditional functions, not matching and not being depending on current fashions or trends. This concept includes the daybed 2 PM day&night.

W 77.2" x D 33.9" x H 15.7"

## **FRAME**

STEEL TUBE FRAME, POWDER-COATED BLACK MATT (RAL 9005) POWDER\_COATED OLIVE-YELLOW (RAL1020)

PERFORATED STEEL SHEET, POWDER-COATED BLACK MATT (RAL 9005) POWDER\_COATED OLIVE-YELLOW (RAL1020)

## **MATTRESS**

2 PIECES COCONUT FIBER

## COVER

70% PURE NEW WOOL, 30% FLAX