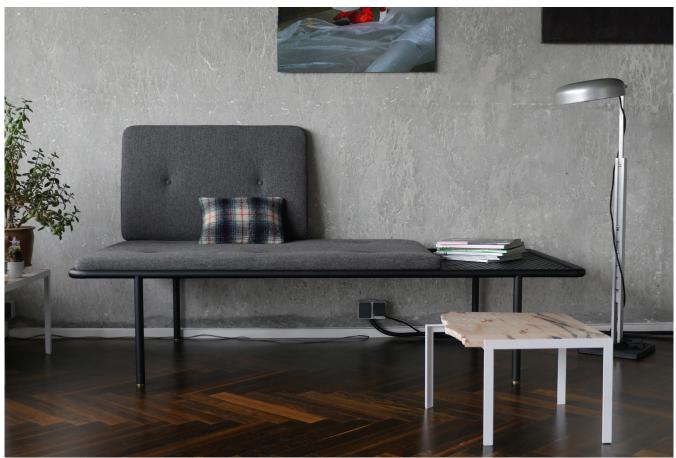

## 2PM DAY AND NIGHT

M ATELIER HAUSSMANN

**D** ANDREAS HAUSSMANN

The design of all Atelier Haussmann products is shaped by the idea to create new products with basic production processes and traditional functions, not matching and not being depending on current fashions or trends. This concept includes the daybed 2 PM day&night.

W 77.2" x D 33.9" x H 15.7"

## **FRAME**

STEEL TUBE FRAME, POWDER-COATED BLACK MATT (RAL 9005) POWDER\_COATED OLIVE-YELLOW (RAL1020)

PERFORATED STEEL SHEET, POWDER-COATED BLACK MATT (RAL 9005) POWDER\_COATED OLIVE-YELLOW (RAL1020)

## **MATTRESS**

2 PIECES COCONUT FIBER

## COVER

70% PURE NEW WOOL, 30% FLAX