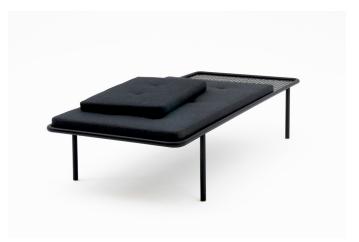

## 2PM DAY AND NIGHT

M ATELIER HAUSSMANN

**D** ANDREAS HAUSSMANN

The design of all Atelier Haussmann products is shaped by the idea to create new products with basic production processes and traditional functions, not matching and not being depending on current fashions or trends. This concept includes the daybed 2 PM day&night.

W 77.2" x D 33.9" x H 15.7"

## **FRAME**

STEEL TUBE FRAME, POWDER-COATED BLACK MATT (RAL 9005) POWDER\_COATED OLIVE-YELLOW (RAL1020)

PERFORATED STEEL SHEET, POWDER-COATED BLACK MATT (RAL 9005) POWDER\_COATED OLIVE-YELLOW (RAL1020)

## **MATTRESS**

2 PIECES COCONUT FIBER

## COVER

70% PURE NEW WOOL, 30% FLAX