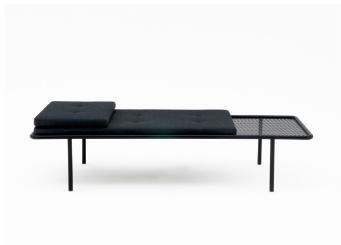

## 2PM DAY AND NIGHT

M ATELIER HAUSSMANN

**D** ANDREAS HAUSSMANN

The design of all Atelier Haussmann products is shaped by the idea to create new products with basic production processes and traditional functions, not matching and not being depending on current fashions or trends. This concept includes the daybed 2 PM day&night.

W 77.2" x D 33.9" x H 15.7"

## **FRAME**

STEEL TUBE FRAME, POWDER-COATED BLACK MATT (RAL 9005) POWDER\_COATED OLIVE-YELLOW (RAL1020)

PERFORATED STEEL SHEET, POWDER-COATED BLACK MATT (RAL 9005) POWDER\_COATED OLIVE-YELLOW (RAL1020)

## **MATTRESS**

2 PIECES COCONUT FIBER

## COVER

70% PURE NEW WOOL, 30% FLAX