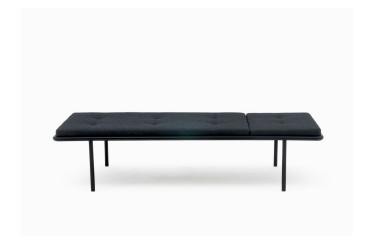

## 2PM DAY AND NIGHT

M ATELIER HAUSSMANN

**D** ANDREAS HAUSSMANN

The design of all Atelier Haussmann products is shaped by the idea to create new products with basic production processes and traditional functions, not matching and not being depending on current fashions or trends. This concept includes the daybed 2 PM day&night.

W 77.2" x D 33.9" x H 15.7"

## **FRAME**

STEEL TUBE FRAME, POWDER-COATED BLACK MATT (RAL 9005) POWDER\_COATED OLIVE-YELLOW (RAL1020)

PERFORATED STEEL SHEET, POWDER-COATED BLACK MATT (RAL 9005) POWDER\_COATED OLIVE-YELLOW (RAL1020)

## COVER

70% PURE NEW WOOL, 30% FLAX