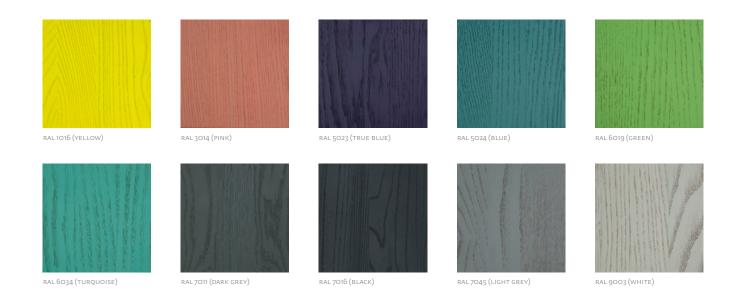

## COLORED WOOD

## MATERIAL

WOOD COLOR

VARIOUS COLOR OPTIONS

EUROPEAN WALNUT AMERICAN WALNUT ASH

CHERRY

MAPLE

ELM

STILLFRIED WIEN 40 WALKER STREET, NEW YORK, 10013 NY T 212 226 2921 F 212 226 2948 OFFICE@STILLFRIED.COM WWW.STILLFRIED.COM