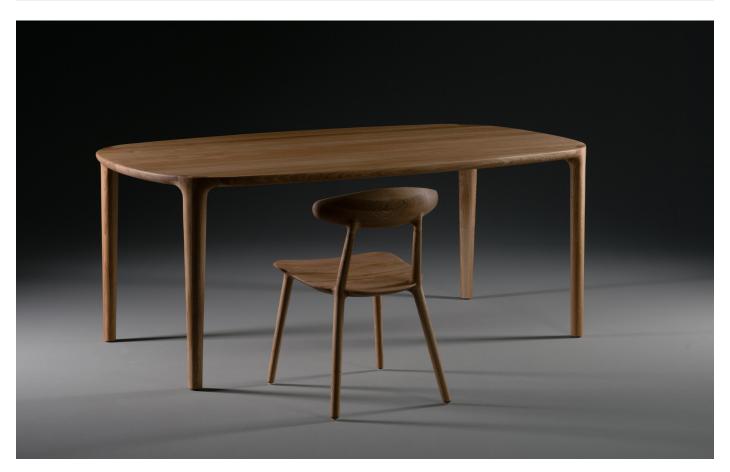

## **WU TABLE**

M ARTISAN

**D** studioPANG

Artisan uses solid wood from renewable resources in their production, only environmentally-friendly materials for treatment, natural oils and wax that emphasize the luxurious and organic beauty of wood texture and that enable it to "breathe" naturally. This emphasizes the natural color diversity, while the use of harmful chemical substances for wood treatment is avoided by using vinyl-based glue.

Pure nature, transformed and formed into one of the most honest designs.

L 65" x W 39.4" / 45.3" x H 30" L 72.8" x W 39.4" / 45.3" x H 30" L 80.7" x W 39.4" / 45.3" x H 30" L 88.6" x W 39.4" / 45.3" x H 30" L 96.5" x W 39.4" / 45.3" x H 30" L 104.3" x W 39.4" / 45.3" x H 30" L 110.2" x W 39.4" / 45.3" x H 30"