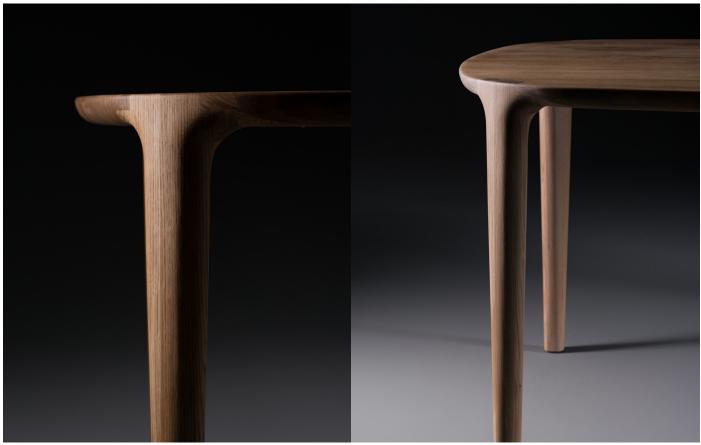

## **WU TABLE**

M ARTISAN

**D** studioPANG

Artisan uses solid wood from renewable resources in their production, only environmentally-friendly materials for treatment, natural oils and wax that emphasize the luxurious and organic beauty of wood texture and that enable it to "breathe" naturally. This emphasizes the natural color diversity, while the use of harmful chemical substances for wood treatment is avoided by using vinyl-based glue.