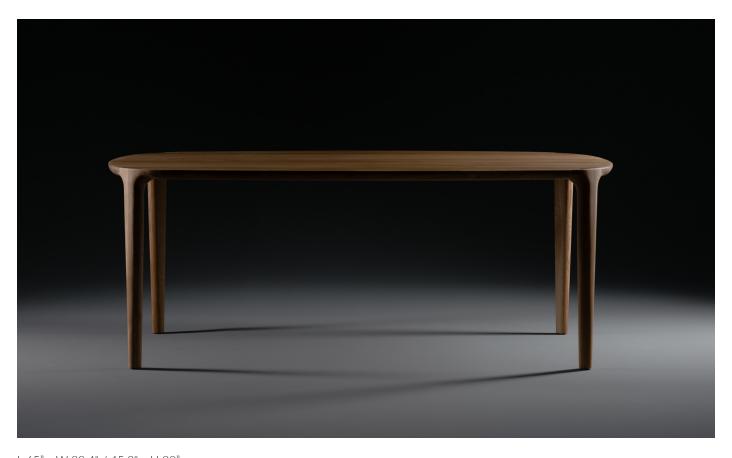

## **WU TABLE**

M ARTISAN

**D** studioPANG

Artisan uses solid wood from renewable resources in their production, only environmentally-friendly materials for treatment, natural oils and wax that emphasize the luxurious and organic beauty of wood texture and that enable it to "breathe" naturally. This emphasizes the natural color diversity, while the use of harmful chemical substances for wood treatment is avoided by using vinyl-based glue.

Pure nature, transformed and formed into one of the most honest designs.

L 65" x W 39.4" / 45.3" x H 30" L 72.8" x W 39.4" / 45.3" x H 30" L 80.7" x W 39.4" / 45.3" x H 30" L 88.6" x W 39.4" / 45.3" x H 30" L 96.5" x W 39.4" / 45.3" x H 30" L 104.3" x W 39.4" / 45.3" x H 30" L 110.2" x W 39.4" / 45.3" x H 30"