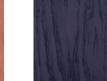

## COLORED WOOD

RAL 1016 (YELLOW)

RAL 5023 (TRUE BLUE)

RAL 5024 (BLUE)

RAL 7045 (LIGHT GREY)

ral 6019 (green)

RAL 9003 (WHITE)

RAL 6034 (TURQUOISE)

RAL 7011 (DARK GREY)