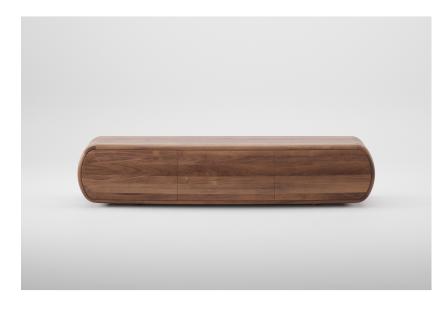

## WU SIDEBOARD

M ARTISAN

**D** studioPANG

Artisan uses solid wood from renewable resources in their production, only environmentally-friendly materials for treatment, natural oils and wax that emphasize the luxurious and organic beauty of wood texture and that enable it to "breathe" naturally. This emphasizes the natural color diversity, while the use of harmful chemical substances for wood treatment is avoided by using vinyl-based glue.

Pure nature, transformed and formed into one of the most honest designs.

L 70.9" x W 17.7" x H 16.5" L 78.7" x W 17.7" x H 16.5" L 86.6" x W 17.7" x H 16.5"