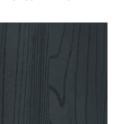

## COLORED WOOD

RAL 1016 (YELLOW)

RAL 5023 (TRUE BLUE)

RAL 5024 (BLUE)

RAL 7045 (LIGHT GREY)

ral 6019 (green)

RAL 9003 (WHITE)

RAL 6034 (TURQUOISE)

RAL 7011 (DARK GREY)