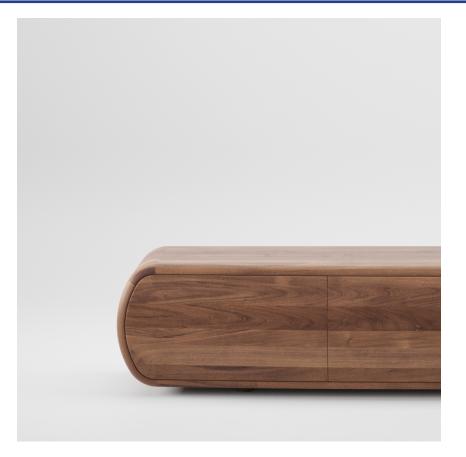

## WU SIDEBOARD

M ARTISAN

**D** studioPANG

Artisan uses solid wood from renewable resources in their production, only environmentally-friendly materials for treatment, natural oils and wax that emphasize the luxurious and organic beauty of wood texture and that enable it to "breathe" naturally. This emphasizes the natural color diversity, while the use of harmful chemical substances for wood treatment is avoided by using vinyl-based glue.

Pure nature, transformed and formed into one of the most honest designs.

L 70.9" x W 17.7" x H 16.5" L 78.7" x W 17.7" x H 16.5" L 86.6" x W 17.7" x H 16.5"