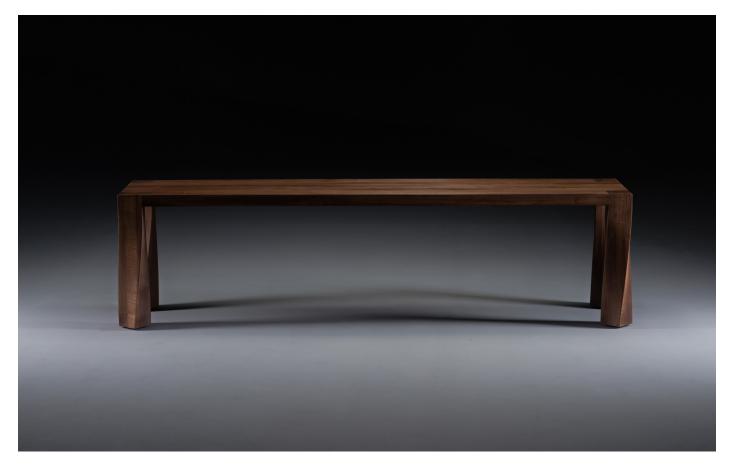

## TOR BENCH

M ARTISAN

**D** ARTISAN

Artisan uses solid wood from renewable resources in their production, only environmentally-friendly materials for treatment, natural oils and wax that emphasize the luxurious and organic beauty of wood texture and that enable it to "breathe" naturally. This emphasizes the natural color diversity, while the use of harmful chemical substances for wood treatment is avoided by using vinyl-based glue.

Pure nature, transformed and formed into one of the most honest designs.

L 63.0" x W 15.7" x H 17.7" L 70.9" x W 15.7" x H 17.7" L 78.7" x W 15.7" x H 17.7" L 86.6" x W 15.7" x H 17.7"