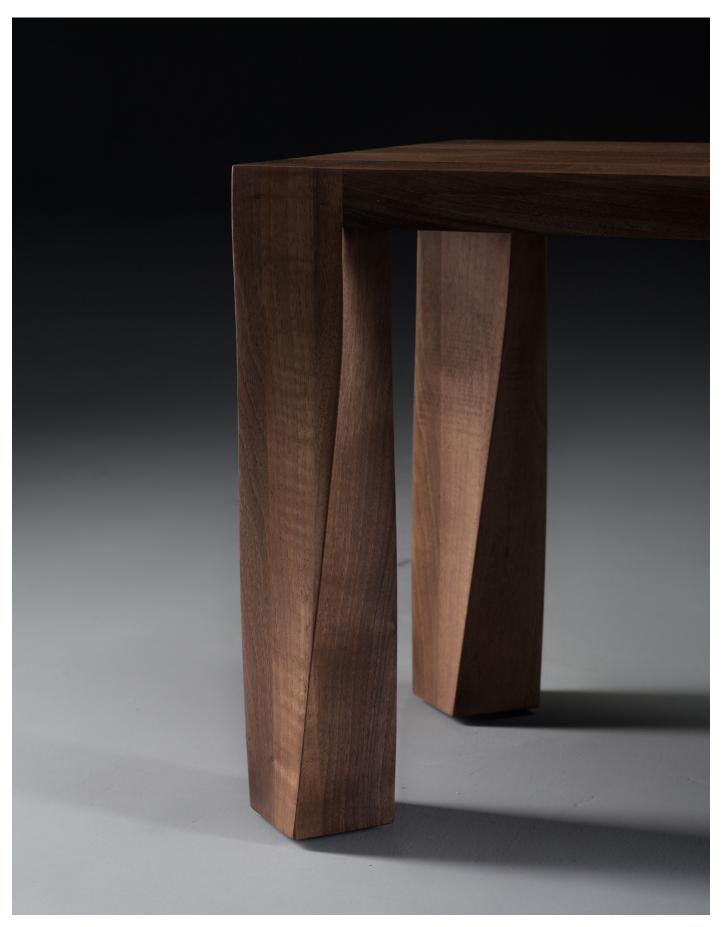

## TOR BENCH

M ARTISAN

**D** ARTISAN

Artisan uses solid wood from renewable resources in their production, only environmentally-friendly materials for treatment, natural oils and wax that emphasize the luxurious and organic beauty of wood texture and that enable it to "breathe" naturally. This emphasizes the natural color diversity, while the use of harmful chemical substances for wood treatment is avoided by using vinyl-based glue.

Pure nature, transformed and formed into one of the most honest designs.

L 63.0" x W 15.7" x H 17.7" L 70.9" x W 15.7" x H 17.7" L 78.7" x W 15.7" x H 17.7" L 86.6" x W 15.7" x H 17.7"