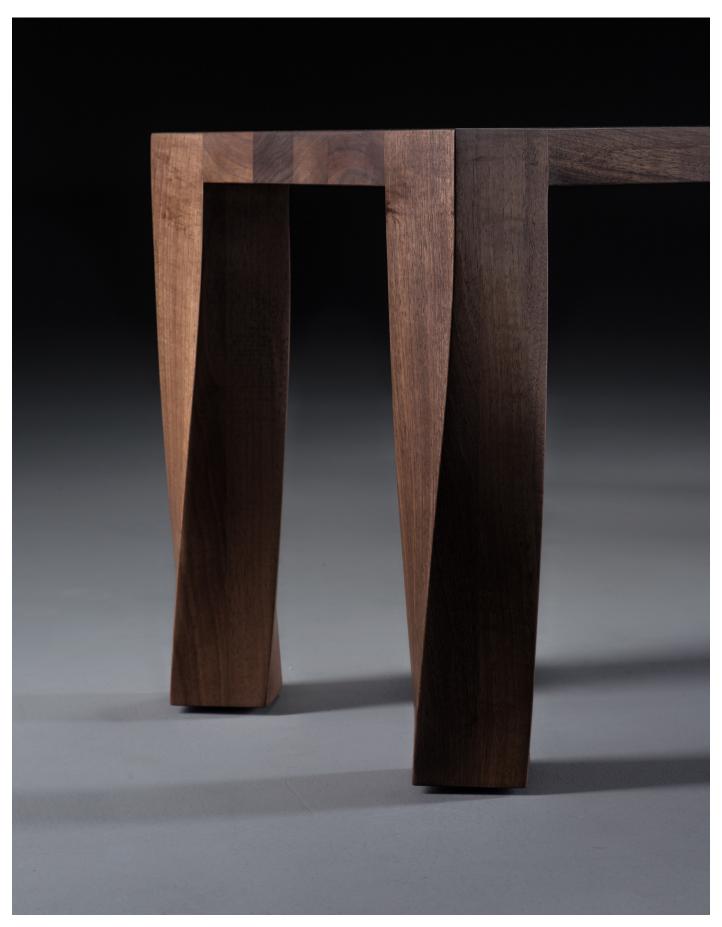

## TOR BENCH

M ARTISAN

**D** ARTISAN

Artisan uses solid wood from renewable resources in their production, only environmentally-friendly materials for treatment, natural oils and wax that emphasize the luxurious and organic beauty of wood texture and that enable it to "breathe" naturally. This emphasizes the natural color diversity, while the use of harmful chemical substances for wood treatment is avoided by using vinyl-based glue.

Pure nature, transformed and formed into one of the most honest designs.

L 63.0" x W 15.7" x H 17.7" L 70.9" x W 15.7" x H 17.7" L 78.7" x W 15.7" x H 17.7" L 86.6" x W 15.7" x H 17.7"