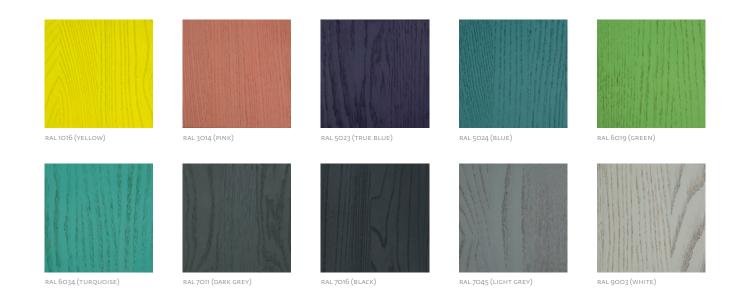

8.7" x W 15.7" x H 17.7" L 86.6" x W 15.7" x H 17.7"

## MATERIAL

OAK
EUROPEAN WALNUT
AMERICAN WALNUT
ASH
CHERRY
ELM
MAPLE

WOOD COLOR

**VARIOUS COLOR OPTIONS** 





STILLFRIED WIEN 40 WALKER STREET, NEW YORK, 10013 NY T 212 226 2921 F 212 226 2948 OFFICE@STILLFRIED.COM WWW.STILLFRIED.COM





STILLFRIED WIEN 40 WALKER STREET, NEW YORK, 10013 NY T 212 226 2921 F 212 226 2948 OFFICE@STILLFRIED.COM WWW.STILLFRIED.COM



## WOOD





CHERRY AO3 NATURAL OIL

ELM AO1 NATURAL SOAP

MAPLE
AO4 WHITE PIGMENTED OIL

As wood is a natural product, variations in color and pigmentation will occur. Wooden furniture will also change appearance over time as it is affected by the environment in which it is placed.

MAPLE AO1 NATURAL SOAP

ELM ART JAHORINA PIGMENT

ELM AO3 NATURAL OIL



## COLORED WOOD