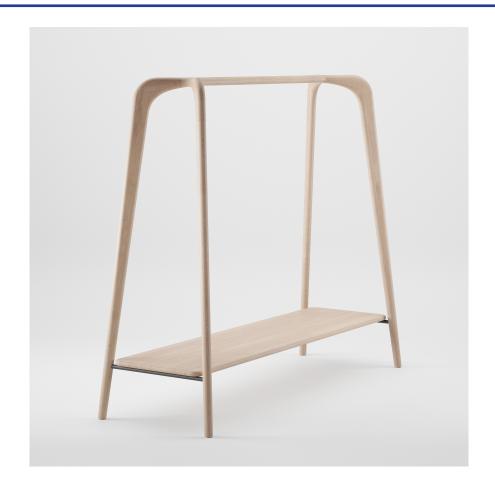

# SWING COAT STAND

M ARTISAN

**D** EDVAR DESIGN

Artisan uses solid wood from renewable resources in their production, only environmentally-friendly materials for treatment, natural oils and wax that emphasize the luxurious and organic beauty of wood texture and that enable it to "breathe" naturally. This emphasizes the natural color diversity, while the use of harmful chemical substances for wood treatment is avoided by using vinyl-based glue.

Pure nature, transformed and formed into one of the most honest designs.

L 51.2" x W 25.6" x H 55.1" L 63" x W 25.6" x H 55.1" L 72.8" x W 25.6" x 55.1" L 51.2" x W 25.6" x H 63" L 63" x W 25.6" x H 63" L 72.8" x W 25.6" x H 63"