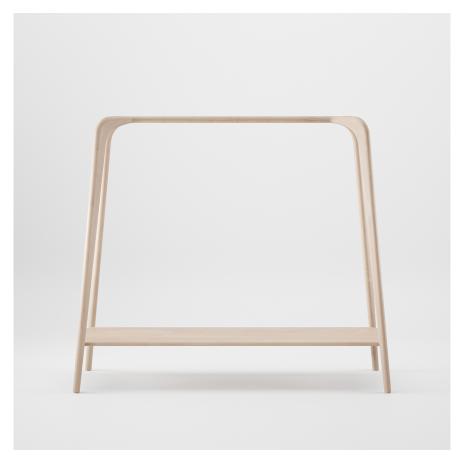

# SWING COAT STAND

M ARTISAN

**D** EDVAR DESIGN

Artisan uses solid wood from renewable resources in their production, only environmentally-friendly materials for treatment, natural oils and wax that emphasize the luxurious and organic beauty of wood texture and that enable it to "breathe" naturally. This emphasizes the natural color diversity, while the use of harmful chemical substances for wood treatment is avoided by using vinyl-based glue.

Pure nature, transformed and formed into one of the most honest designs.

L 51.2" x W 25.6" x H 55.1" L 63" x W 25.6" x H 55.1" L 72.8" x W 25.6" x 55.1" L 51.2" x W 25.6" x H 63" L 63" x W 25.6" x H 63" L 72.8" x W 25.6" x H 63"