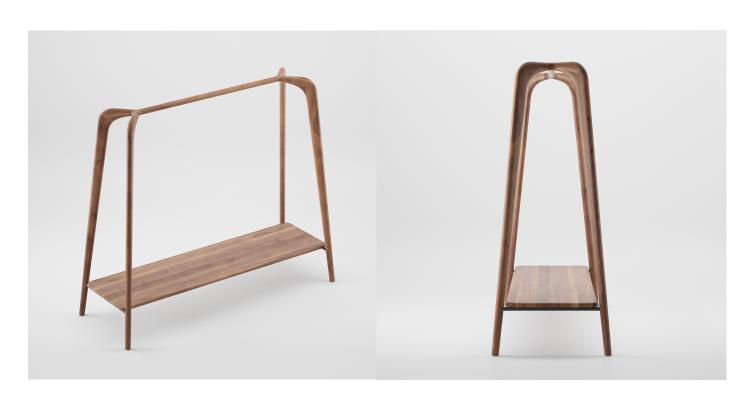

# SWING COAT STAND

M ARTISAN

**D** EDVAR DESIGN

Artisan uses solid wood from renewable resources in their production, only environmentally-friendly materials for treatment, natural oils and wax that emphasize the luxurious and organic beauty of wood texture and that enable it to "breathe" naturally. This emphasizes the natural color diversity, while the use of harmful chemical substances for wood treatment is avoided by using vinyl-based glue.

Pure nature, transformed and formed into one of the most honest designs.

L 51.2" x W 25.6" x H 55.1" L 63" x W 25.6" x H 55.1" L 72.8" x W 25.6" x 55.1" L 51.2" x W 25.6" x H 63" L 63" x W 25.6" x H 63" L 72.8" x W 25.6" x H 63"