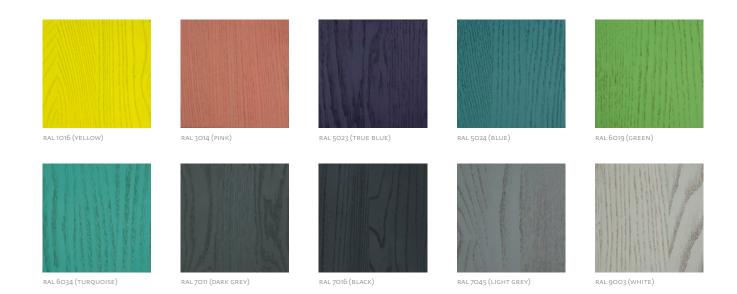

harmful chemical substances for wood treatment is avoided by using vinyl-based glue.

Pure nature, transformed and formed into one of the most honest designs.



L 51.2" x W 25.6" x H 55.1" L 63" x W 25.6" x H 55.1" L 72.8" x W 25.6" x 55.1" L 51.2" x W 25.6" x H 63" L 63" x W 25.6" x H 63" L 72.8" x W 25.6" x H 63"

### WOOD FINISHES

OAK
EUROPEAN WALNUT
AMERICAN WALNUT
ASH
CHERRY
ELM
MAPLE

## WOOD COLOR

**VARIOUS COLOR OPTIONS** 









#### WOOD





ELM AO1 NATURAL SOAP

MAPLE
AO4 WHITE PIGMENTED OIL

As wood is a natural product, variations in color and pigmentation will occur. Wooden furniture will also change appearance over time as it is affected by the environment in which it is placed.

MAPLE AO1 NATURAL SOAP

ELM ART JAHORINA PIGMENT

ELM AO3 NATURAL OIL



## COLORED WOOD