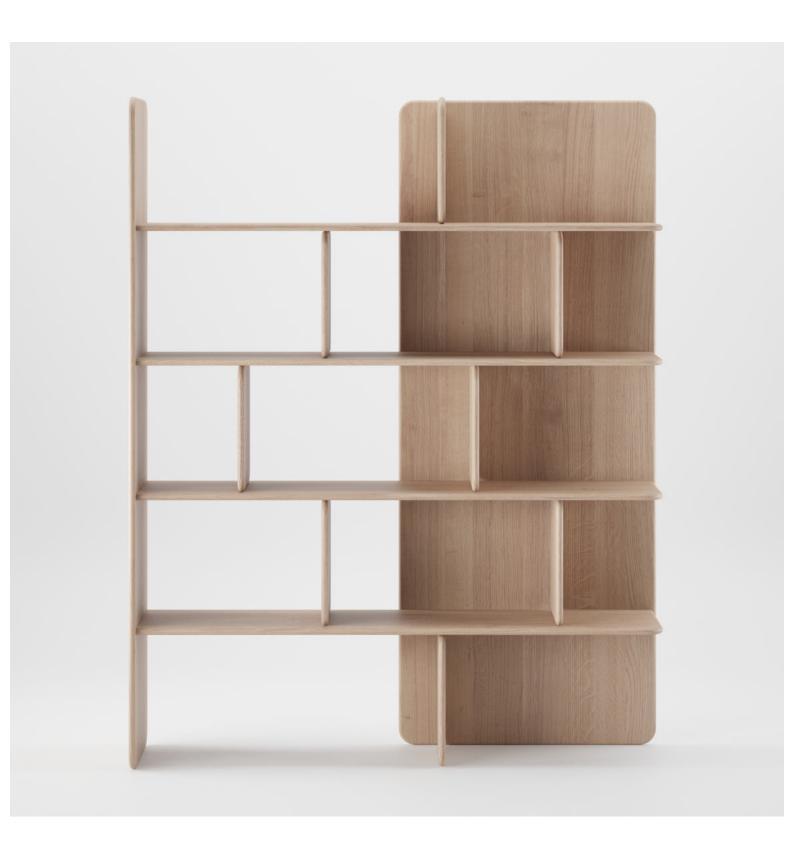

## SOFT SHELF

M ARTISAN

**D** REGULAR COMPANY

Artisan uses solid wood from renewable resources in their production, only environmentally-friendly materials for treatment, natural oils and wax that emphasize the luxurious and organic beauty of wood texture and that enable it to "breathe" naturally. This emphasizes the natural color diversity, while the use of harmful chemical substances for wood treatment is avoided by using vinyl-based glue.

Pure nature, transformed and formed into one of the most honest designs.

L 47.2" x W 15.7" x H 63" L 47.2" x W 15.7" x 78.7" L 63" x W 15.7" x H 47.2" L 63" x W 15.7" x H 63" L 63" x W 15.7" x H 78.7"