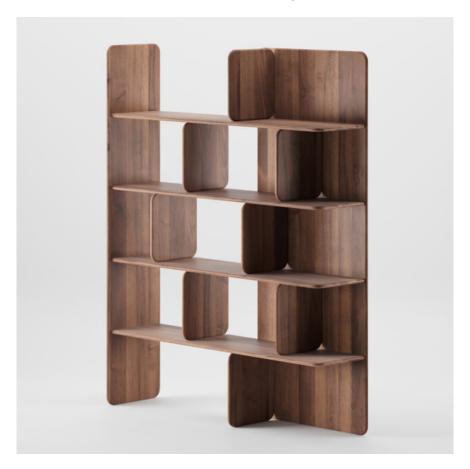

## SOFT SHELF

M ARTISAN

**D** REGULAR COMPANY

Artisan uses solid wood from renewable resources in their production, only environmentally-friendly materials for treatment, natural oils and wax that emphasize the luxurious and organic beauty of wood texture and that enable it to "breathe" naturally. This emphasizes the natural color diversity, while the use of harmful chemical substances for wood treatment is avoided by using vinyl-based glue.

Pure nature, transformed and formed into one of the most honest designs.

L 47.2" x W 15.7" x H 63" L 47.2" x W 15.7" x 78.7" L 63" x W 15.7" x H 47.2" L 63" x W 15.7" x H 63" L 63" x W 15.7" x H 78.7"