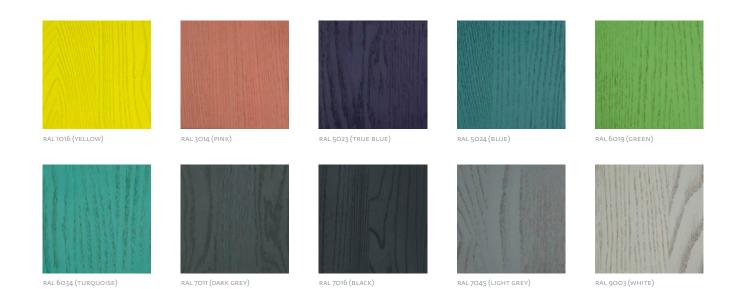

## **COLORED WOOD**

## WOOD FINISHES

OAK
EUROPEAN WALNUT
AMERICAN WALNUT
ASH
CHERRY
ELM
MAPLE

WOOD COLOR

VARIOUS COLOR OPTIONS