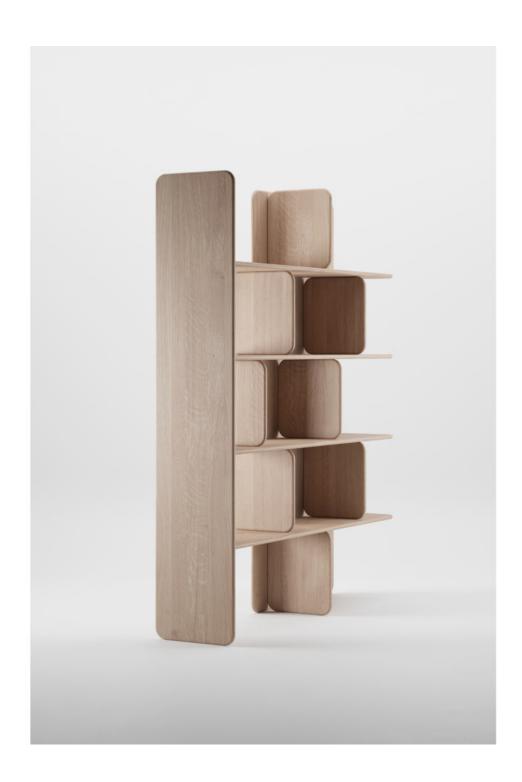

## SOFT SHELF

M ARTISAN

**D** REGULAR COMPANY

Artisan uses solid wood from renewable resources in their production, only environmentally-friendly materials for treatment, natural oils and wax that emphasize the luxurious and organic beauty of wood texture and that enable it to "breathe" naturally. This emphasizes the natural color diversity, while the use of harmful chemical substances for wood treatment is avoided by using vinyl-based glue.

Pure nature, transformed and formed into one of the most honest designs.

L 47.2" x W 15.7" x H 63" L 47.2" x W 15.7" x 78.7" L 63" x W 15.7" x H 47.2" L 63" x W 15.7" x H 63" L 63" x W 15.7" x H 78.7"