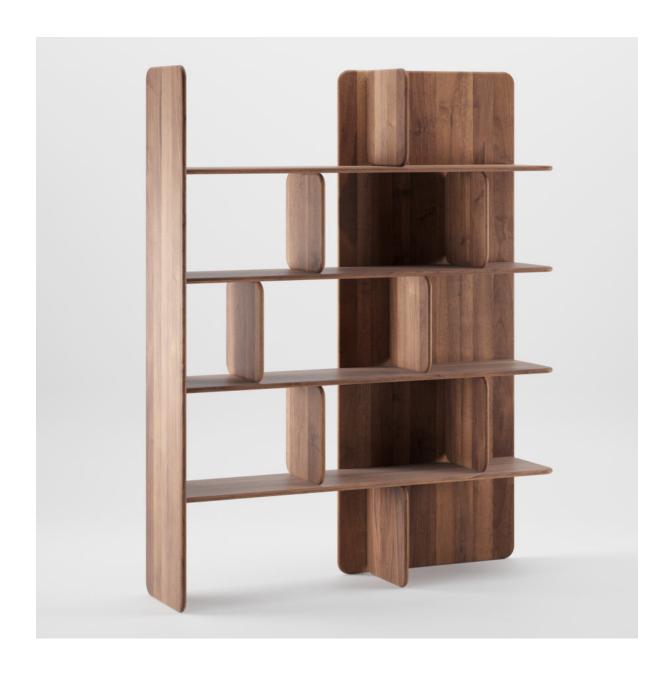

## SOFT SHELF

M ARTISAN

**D** REGULAR COMPANY

Artisan uses solid wood from renewable resources in their production, only environmentally-friendly materials for treatment, natural oils and wax that emphasize the luxurious and organic beauty of wood texture and that enable it to "breathe" naturally. This emphasizes the natural color diversity, while the use of harmful chemical substances for wood treatment is avoided by using vinyl-based glue.

Pure nature, transformed and formed into one of the most honest designs.

L 47.2" x W 15.7" x H 63" L 47.2" x W 15.7" x 78.7" L 63" x W 15.7" x H 47.2" L 63" x W 15.7" x H 63" L 63" x W 15.7" x H 78.7"