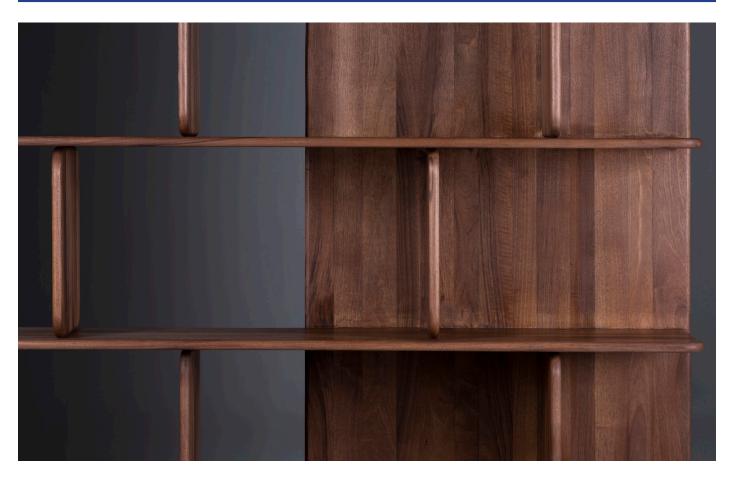

# SOFT SHELF

M ARTISAN

**D** REGULAR COMPANY

Artisan uses solid wood from renewable resources in their production, only environmentally-friendly materials for treatment, natural oils and wax that emphasize the luxurious and organic beauty of wood texture and that enable it to "breathe" naturally. This emphasizes the natural color diversity, while the use of harmful chemical substances for wood treatment is avoided by using vinyl-based glue.

Pure nature, transformed and formed into one of the most honest designs.

L 47.2" x W 15.7" x H 63" L 47.2" x W 15.7" x 78.7" L 63" x W 15.7" x H 47.2" L 63" x W 15.7" x H 63" L 63" x W 15.7" x H 78.7"