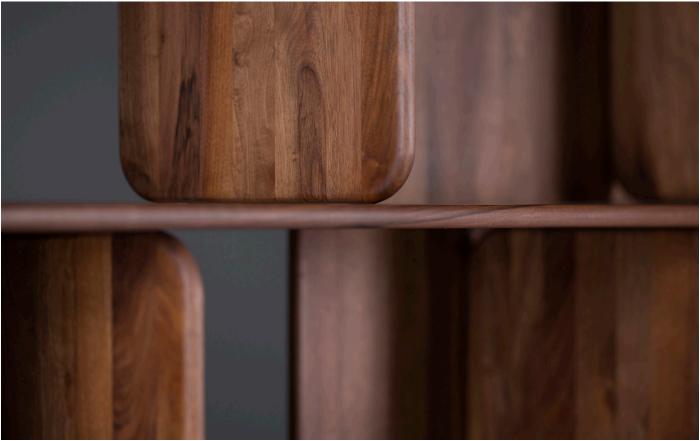

# SOFT SHELF

M ARTISAN

**D** REGULAR COMPANY

Artisan uses solid wood from renewable resources in their production, only environmentally-friendly materials for treatment, natural oils and wax that emphasize the luxurious and organic beauty of wood texture and that enable it to "breathe" naturally. This emphasizes the natural color diversity, while the use of harmful chemical substances for wood treatment is avoided by using vinyl-based glue.

Pure nature, transformed and formed into one of the most honest designs.

L 47.2" x W 15.7" x H 63" L 47.2" x W 15.7" x 78.7" L 63" x W 15.7" x H 47.2" L 63" x W 15.7" x H 63" L 63" x W 15.7" x H 78.7"