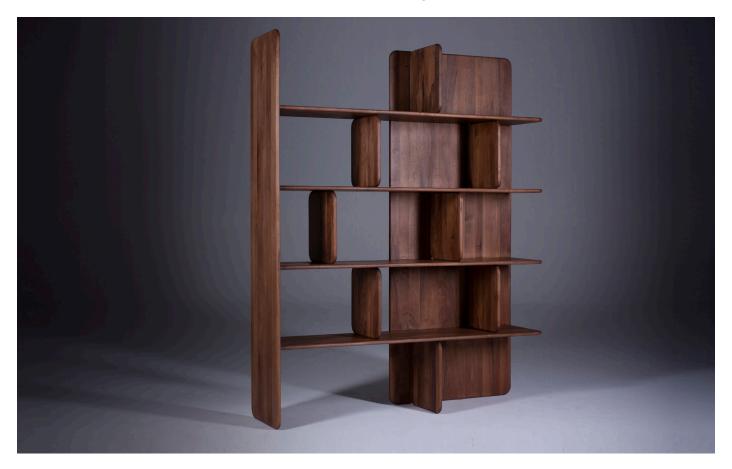

# SOFT SHELF

M ARTISAN

**D** REGULAR COMPANY

Artisan uses solid wood from renewable resources in their production, only environmentally-friendly materials for treatment, natural oils and wax that emphasize the luxurious and organic beauty of wood texture and that enable it to "breathe" naturally. This emphasizes the natural color diversity, while the use of harmful chemical substances for wood treatment is avoided by using vinyl-based glue.

Pure nature, transformed and formed into one of the most honest designs.

L 47.2" x W 15.7" x H 63" L 47.2" x W 15.7" x 78.7" L 63" x W 15.7" x H 47.2" L 63" x W 15.7" x H 63" L 63" x W 15.7" x H 78.7"