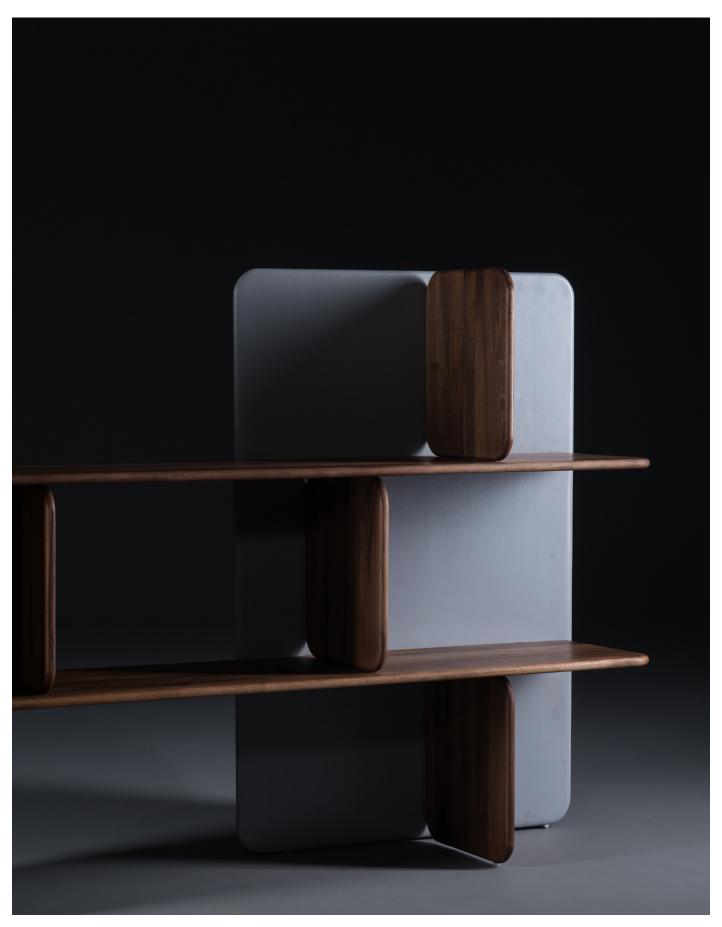

# SOFT SHELF

M ARTISAN

**D** REGULAR COMPANY

Artisan uses solid wood from renewable resources in their production, only environmentally-friendly materials for treatment, natural oils and wax that emphasize the luxurious and organic beauty of wood texture and that enable it to "breathe" naturally. This emphasizes the natural color diversity, while the use of harmful chemical substances for wood treatment is avoided by using vinyl-based glue.

Pure nature, transformed and formed into one of the most honest designs.

L 47.2" x W 15.7" x H 63" L 47.2" x W 15.7" x 78.7" L 63" x W 15.7" x H 47.2" L 63" x W 15.7" x H 63" L 63" x W 15.7" x H 78.7"