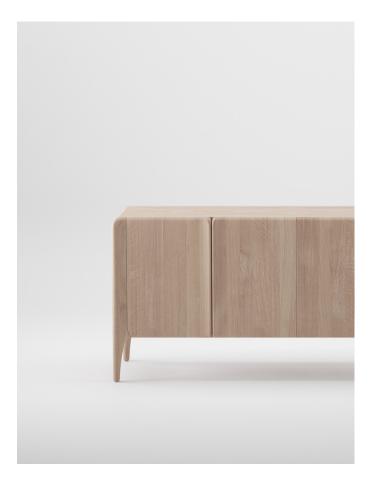

## RIO SIDEBOARD

M ARTISAN

**D** KONTOUR DESIGN

Artisan uses solid wood from renewable resources in their production, only environmentally-friendly materials for treatment, natural oils and wax that emphasize the luxurious and organic beauty of wood texture and that enable it to "breathe" naturally. This emphasizes the natural color diversity, while the use of harmful chemical substances for wood treatment is avoided by using vinyl-based glue.

Pure nature, transformed and formed into one of the most honest designs.

W 65" x D 17.7" x H 29.5" - 4 doors W 72.8" x D 17.7" x H 29.5" - 4 doors W 80.7" x D 17.7" x H 29.5" - 4 doors