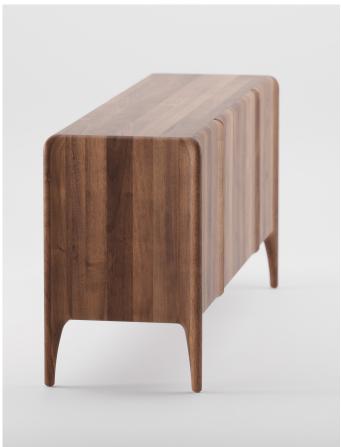

## RIO SIDEBOARD

M ARTISAN

**D** KONTOUR DESIGN

Artisan uses solid wood from renewable resources in their production, only environmentally-friendly materials for treatment, natural oils and wax that emphasize the luxurious and organic beauty of wood texture and that enable it to "breathe" naturally. This emphasizes the natural color diversity, while the use of harmful chemical substances for wood treatment is avoided by using vinyl-based glue.

Pure nature, transformed and formed into one of the most honest designs.

W 65" x D 17.7" x H 29.5" - 4 doors W 72.8" x D 17.7" x H 29.5" - 4 doors W 80.7" x D 17.7" x H 29.5" - 4 doors