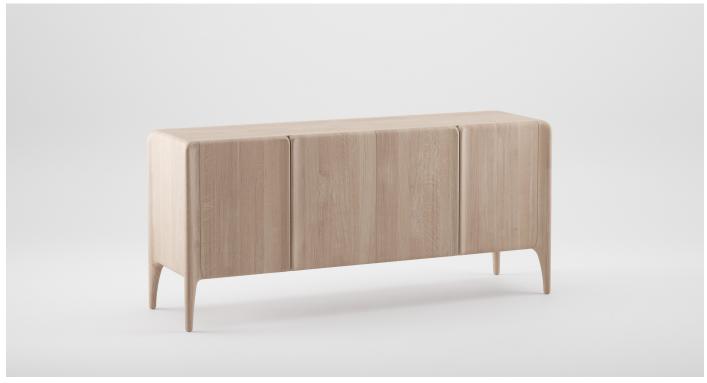

## RIO SIDEBOARD

M ARTISAN

**D** KONTOUR DESIGN

Artisan uses solid wood from renewable resources in their production, only environmentally-friendly materials for treatment, natural oils and wax that emphasize the luxurious and organic beauty of wood texture and that enable it to "breathe" naturally. This emphasizes the natural color diversity, while the use of harmful chemical substances for wood treatment is avoided by using vinyl-based glue.

Pure nature, transformed and formed into one of the most honest designs.

W 65" x D 17.7" x H 29.5" - 4 doors W 72.8" x D 17.7" x H 29.5" - 4 doors W 80.7" x D 17.7" x H 29.5" - 4 doors