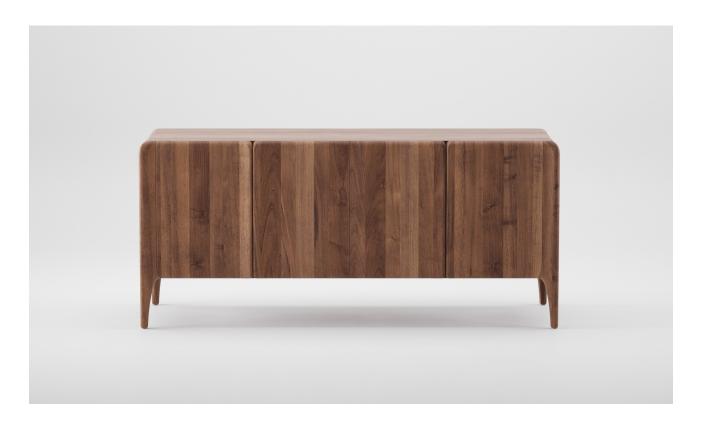

## RIO SIDEBOARD

M ARTISAN

**D** KONTOUR DESIGN

Artisan uses solid wood from renewable resources in their production, only environmentally-friendly materials for treatment, natural oils and wax that emphasize the luxurious and organic beauty of wood texture and that enable it to "breathe" naturally. This emphasizes the natural color diversity, while the use of harmful chemical substances for wood treatment is avoided by using vinyl-based glue.

Pure nature, transformed and formed into one of the most honest designs.

W 65" x D 17.7" x H 29.5" - 4 doors W 72.8" x D 17.7" x H 29.5" - 4 doors W 80.7" x D 17.7" x H 29.5" - 4 doors