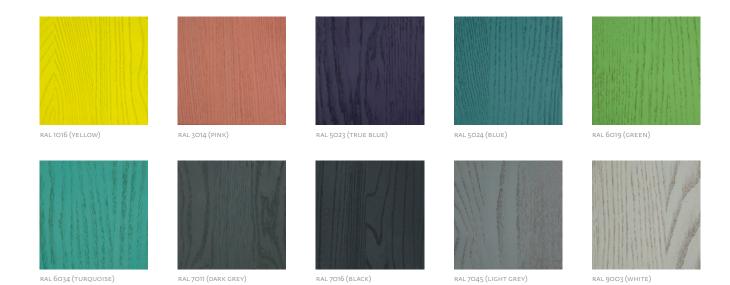

into one of the most honest designs.



W 65" x D 17.7" x H 29.5" - 4 doors W 72.8" x D 17.7" x H 29.5" - 4 doors W 80.7" x D 17.7" x H 29.5" - 4 doors

## WOOD FINISHES

OAK
EUROPEAN WALNUT
AMERICAN WALNUT
ASH
CHERRY
ELM
MAPLE











## WOOD













CHERRY AO3 NATURAL OIL

MAPLE AO4 WHITE PIGMENTED OIL



AMERICAN WALNUT AO3 NATURAL OIL



OAK AO1 NATURAL SOAP



OAK WENGE OIL



ELM AO1 NATURAL SOAP



EUROPEAN WALNUT AO1 NATURAL SOAP



OAK A3 LOBA WHITE OIL



OAK AR1 JAHORINA PIGMENT



ELM AO3 NATURAL OIL



EUROPEAN WALNUT AO3 NATURAL OIL



OAK AO3 NATURAL OIL



ASH AO4 WHITE PIGMENTED OIL



ELM AR1 JAHORINA PIGMENT



EUROPEAN WALNUT WITH KNOTS AO3 NATURAL OIL



OAK AO3 NATURAL OIL WITH KNOTS



CHERRY AO1 NATURAL SOAP



MAPLE AO1 NATURAL SOAP



## **COLORED WOOD**