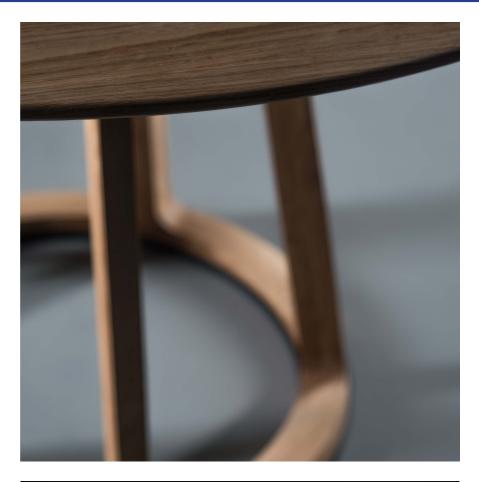

## PIVOT TABLE

M ARTISAN

D MICHAEL SCHNEIDER

Artisan uses solid wood from renewable resources in their production, only environmentally-friendly materials for treatment, natural oils and wax that emphasize the luxurious and organic beauty of wood texture and that enable it to "breathe" naturally. This emphasizes the natural color diversity, while the use of harmful chemical substances for wood treatment is avoided by using vinyl-based glue.

Pure nature, transformed and formed into one of the most honest designs.

D 47.2" x H 29.9" D 55.1" x H 29.9"