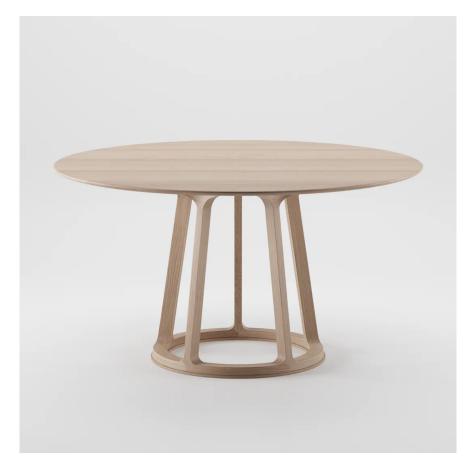

## PIVOT TABLE

M ARTISAN

D MICHAEL SCHNEIDER

Artisan uses solid wood from renewable resources in their production, only environmentally-friendly materials for treatment, natural oils and wax that emphasize the luxurious and organic beauty of wood texture and that enable it to "breathe" naturally. This emphasizes the natural color diversity, while the use of harmful chemical substances for wood treatment is avoided by using vinyl-based glue.

Pure nature, transformed and formed into one of the most honest designs.

D 47.2" x H 29.9" D 55.1" x H 29.9"