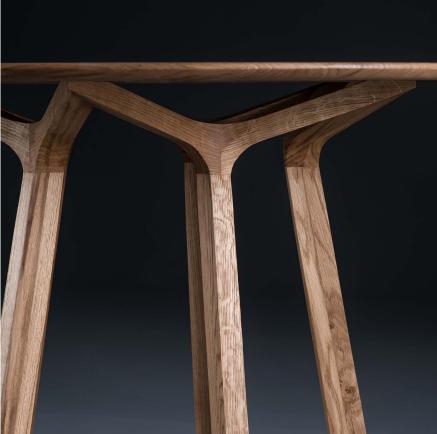

## PIVOT TABLE

M ARTISAN

D MICHAEL SCHNEIDER

Artisan uses solid wood from renewable resources in their production, only environmentally-friendly materials for treatment, natural oils and wax that emphasize the luxurious and organic beauty of wood texture and that enable it to "breathe" naturally. This emphasizes the natural color diversity, while the use of harmful chemical substances for wood treatment is avoided by using vinyl-based glue.

Pure nature, transformed and formed into one of the most honest designs.

D 47.2" x H 29.9" D 55.1" x H 29.9"