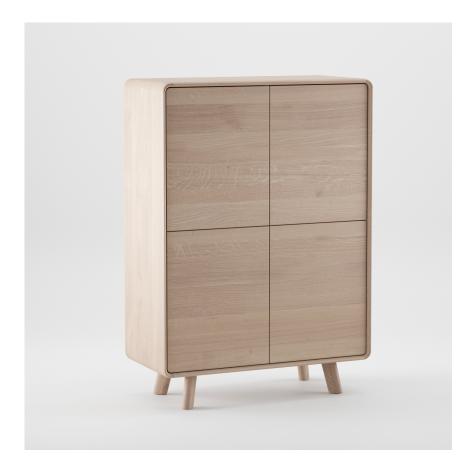

## NEVA HIGHBOARD

M ARTISAN

D REGULAR COMPANY

Artisan uses solid wood from renewable resources in their production, only environmentally-friendly materials for treatment, natural oils and wax that emphasize the luxurious and organic beauty of wood texture and that enable it to "breathe" naturally. This emphasizes the natural color diversity, while the use of harmful chemical substances for wood treatment is avoided by using vinyl-based glue.

Pure nature, transformed and formed into one of the most honest designs.

W 39.4" x D 18.5" x H 55.1" - 2 doors, 1 drawer W 39.4" x D 18.5" x H 55.1" - 4 doors W 39.4" x D18.5" x H 70.9" - 4 doors W 39.4" x D 18.5" x H 70.9" - 2 doors, 2 drawers