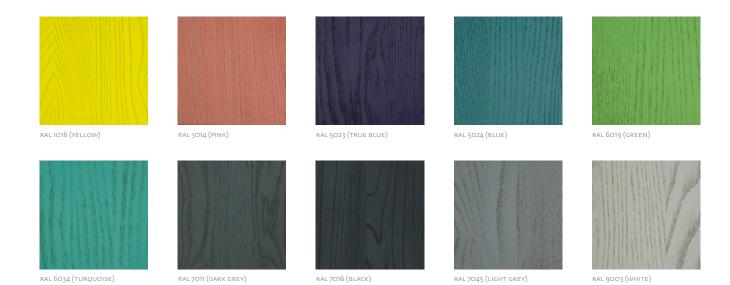

9.4" x D 18.5" x H 55.1" - 4 doors W 39.4" x D18.5" x H 70.9" - 4 doors W 39.4" x D 18.5" x H 70.9" - 2 doors, 2 drawers

Also available as Low board

## **WOOD FINISHES**

OAK
EUROPEAN WALNUT
AMERICAN WALNUT
ASH
CHERRY
ELM
MAPLE









## WOOD













CHERRY AO3 NATURAL OIL

MAPLE AO4 WHITE PIGMENTED OIL



AMERICAN WALNUT AO3 NATURAL OIL



OAK AO1 NATURAL SOAP



OAK WENGE OIL



ELM AO1 NATURAL SOAP



EUROPEAN WALNUT AO1 NATURAL SOAP



OAK A3 LOBA WHITE OIL



OAK AR1 JAHORINA PIGMENT



ELM AO3 NATURAL OIL



EUROPEAN WALNUT AO3 NATURAL OIL



OAK AO3 NATURAL OIL



ASH AO4 WHITE PIGMENTED OIL



ELM AR1 JAHORINA PIGMENT



EUROPEAN WALNUT WITH KNOTS AO3 NATURAL OIL



OAK AO3 NATURAL OIL WITH KNOTS



CHERRY AO1 NATURAL SOAP



MAPLE AO1 NATURAL SOAP



## **COLORED WOOD**