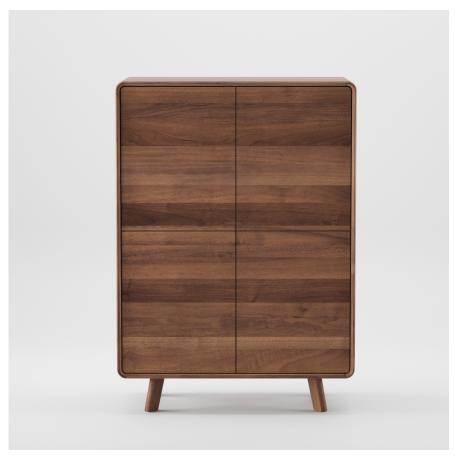

Pure nature, transformed and formed into one of the most honest designs.

W 39.4" x D 18.5" x H 55.1" - 2 doors, 1 drawer W 39.4" x D 18.5" x H 55.1" - 4 doors W 39.4" x D18.5" x H 70.9" - 4 doors W 39.4" x D 18.5" x H 70.9" - 2 doors, 2 drawers