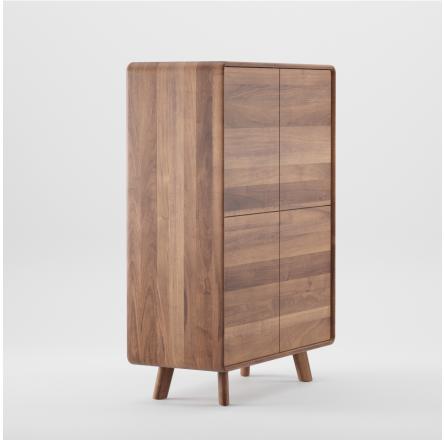

Pure nature, transformed and formed into one of the most honest designs.

W 39.4" x D 18.5" x H 55.1" - 2 doors, 1 drawer W 39.4" x D 18.5" x H 55.1" - 4 doors W 39.4" x D18.5" x H 70.9" - 4 doors W 39.4" x D 18.5" x H 70.9" - 2 doors, 2 drawers