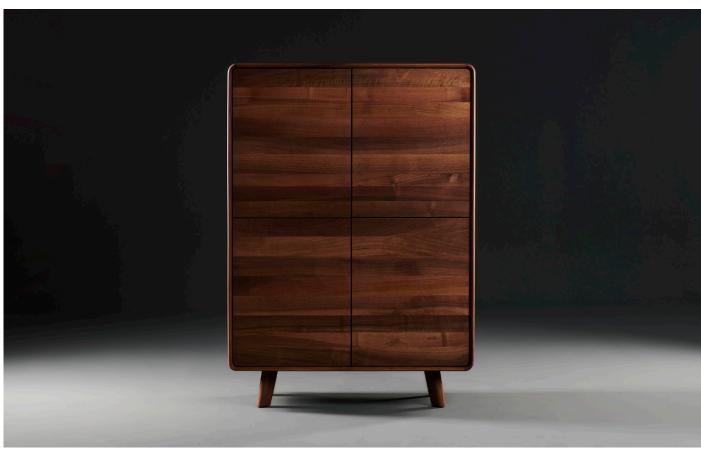

## NEVA HIGHBOARD

M ARTISAN

D REGULAR COMPANY

Artisan uses solid wood from renewable resources in their production, only environmentally-friendly materials for treatment, natural oils and wax that emphasize the luxurious and organic beauty of wood texture and that enable it to "breathe" naturally. This emphasizes the natural color diversity, while the use of harmful chemical substances for wood treatment is avoided by using vinyl-based glue.

Pure nature, transformed and formed into one of the most honest designs.

W 39.4" x D 18.5" x H 55.1" - 2 doors, 1 drawer W 39.4" x D 18.5" x H 55.1" - 4 doors W 39.4" x D18.5" x H 70.9" - 4 doors W 39.4" x D 18.5" x H 70.9" - 2 doors, 2 drawers

Also available as Low board