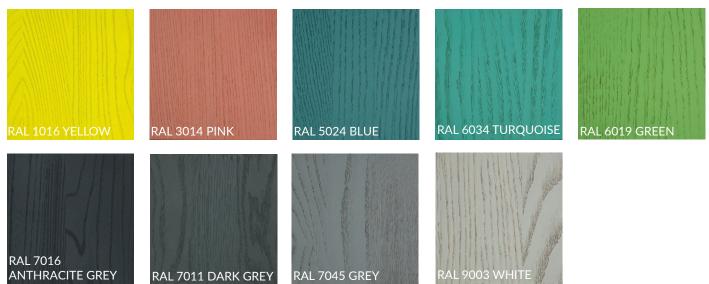

om renewable resources in their production, only environmentally-friendly materials for treatment, natural oils and wax that emphasize the luxurious and organic beauty of wood texture and that enable it to "breathe" naturally. This emphasizes the natural color diversity, while the use of harmful chemical substances for wood treatment is avoided by using vinyl-based glue.

Pure nature, transformed and formed into one of the most honest designs.



W 39.4" x D 18.5" x H 55.1" - 2 doors, 1 drawer W 39.4" x D 18.5" x H 55.1" - 4 doors W 39.4" x D18.5" x H 70.9" - 4 doors W 39.4" x D 18.5" x H 70.9" - 2 doors, 2 drawers

Also available as Low board

## **WOOD FINISHES**

OAK CHERRY PEAR ELM MAPLE WALNUT















MAPLE WHITE

PIGMENTED OIL A04

NATURAL SOAP A01







## **COLORED WOOD**