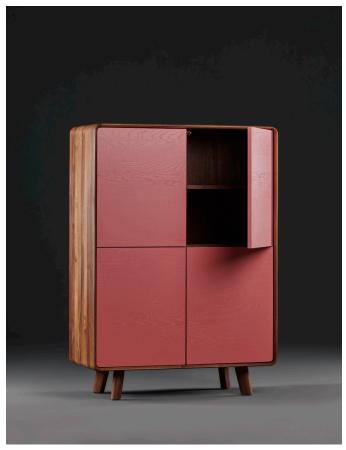

## NEVA HIGHBOARD

M ARTISAN

D REGULAR COMPANY

Artisan uses solid wood from renewable resources in their production, only environmentally-friendly materials for treatment, natural oils and wax that emphasize the luxurious and organic beauty of wood texture and that enable it to "breathe" naturally. This emphasizes the natural color diversity, while the use of harmful chemical substances for wood treatment is avoided by using vinyl-based glue.

Pure nature, transformed and formed into one of the most honest designs.



W 39.4" x D 18.5" x H 55.1" - 2 doors, 1 drawer W 39.4" x D 18.5" x H 55.1" - 4 doors W 39.4" x D18.5" x H 70.9" - 4 doors W 39.4" x D 18.5" x H 70.9" - 2 doors, 2 drawers

Also available as Low board

## **WOOD FINISHES**

OAK CHERRY PEAR ELM MAPLE WALNUT















MAPLE WHITE

PIGMENTED OIL A04

NATURAL SOAP A01







## **COLORED WOOD**