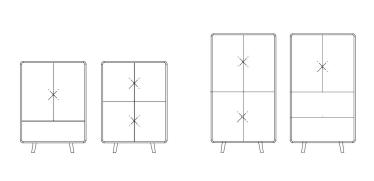

Pure nature, transformed and formed into one of the most honest designs.

W 39.4" x D 18.5" x H 55.1" - 2 doors, 1 drawer W 39.4" x D 18.5" x H 55.1" - 4 doors W 39.4" x D18.5" x H 70.9" - 4 doors W 39.4" x D 18.5" x H 70.9" - 2 doors, 2 drawers

Also available as Low board