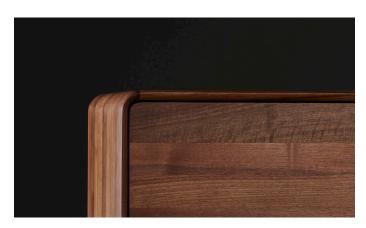

## NEVA HIGHBOARD

M ARTISAN

D REGULAR COMPANY

Artisan uses solid wood from renewable resources in their production, only environmentally-friendly materials for treatment, natural oils and wax that emphasize the luxurious and organic beauty of wood texture and that enable it to "breathe" naturally. This emphasizes the natural color diversity, while the use of harmful chemical substances for wood treatment is avoided by using vinyl-based glue.

## **WOOD FINISHES**

OAK CHERRY PEAR ELM MAPLE WALNUT

MAPLE WHITE

PIGMENTED OIL A04

NATURAL SOAP A01