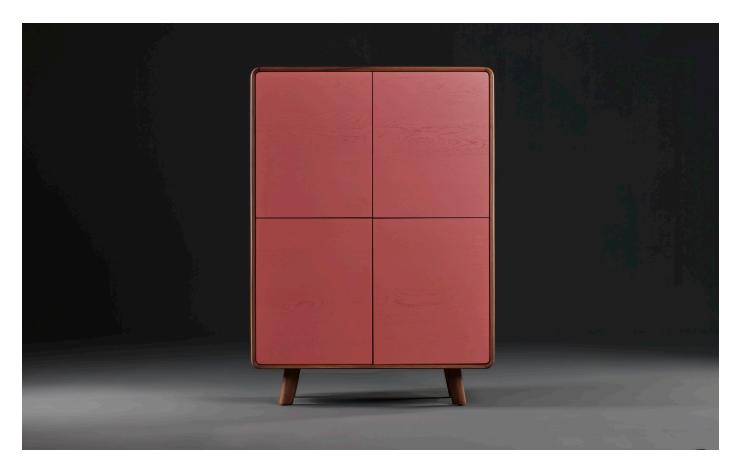

## NEVA HIGHBOARD

M ARTISAN

D REGULAR COMPANY

Artisan uses solid wood from renewable resources in their production, only environmentally-friendly materials for treatment, natural oils and wax that emphasize the luxurious and organic beauty of wood texture and that enable it to "breathe" naturally. This emphasizes the natural color diversity, while the use of harmful chemical substances for wood treatment is avoided by using vinyl-based glue.

Pure nature, transformed and formed into one of the most honest designs.

W 39.4" x D 18.5" x H 55.1" - 2 doors, 1 drawer W 39.4" x D 18.5" x H 55.1" - 4 doors W 39.4" x D18.5" x H 70.9" - 4 doors W 39.4" x D 18.5" x H 70.9" - 2 doors, 2 drawers