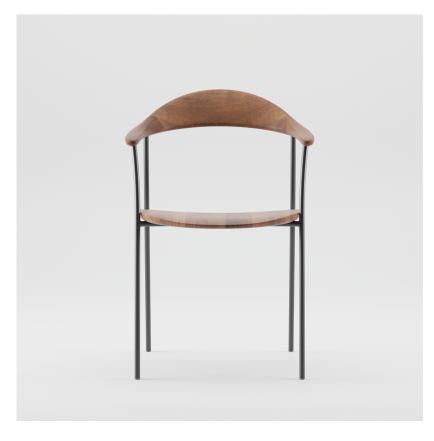

# NEVA CONTOUR CHAIR

M ARTISAN

**D** REGULAR COMPANY

Artisan uses solid wood from renewable resources in their production, only environmentally-friendly materials for treatment, natural oils, and wax that emphasize the luxurious and organic beauty of wood texture and that enable it to "breathe" naturally. This emphasizes the natural color diversity, while the use of harmful chemical substances for wood treatment is avoided by using vinyl-based glue.

Pure nature, transformed and formed into one of the most honest designs.

W 20.9" x D 20.5" x H 31.1" Seat H 17.3"