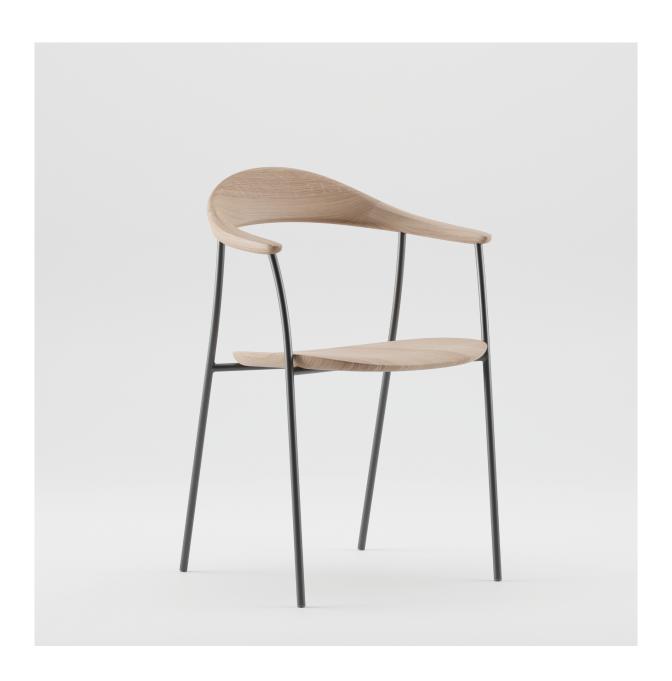

Pure nature, transformed and formed into one of the most honest designs.

W 20.9" x D 20.5" x H 31.1" Seat H 17.3"

## WOOD FINISHES

OAK
EUROPEAN WALNUT
AMERICAN WALNUT
ASH
CHERRY
ELM
MAPLE