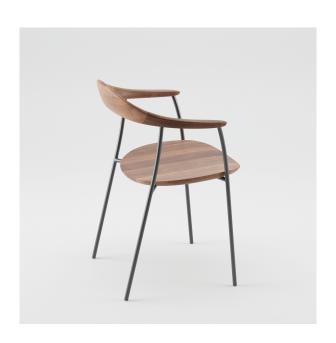

Pure nature, transformed and formed into one of the most honest designs.

W 20.9" x D 20.5" x H 31.1" Seat H 17.3"