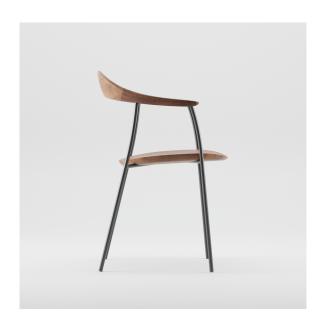

Pure nature, transformed and formed into one of the most honest designs.

W 20.9" x D 20.5" x H 31.1" Seat H 17.3"