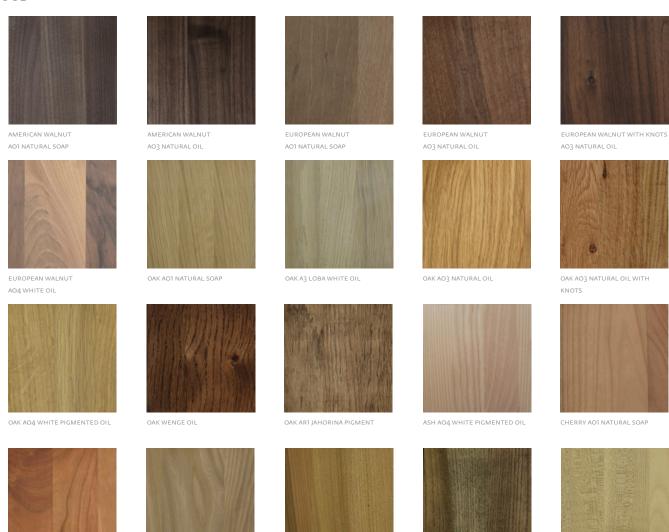

## WOOD FINISHES

OAK
EUROPEAN WALNUT
AMERICAN WALNUT
ASH
CHERRY
ELM
MAPLE

#### WOOD

CHERRY AO3 NATURAL OIL

ELM AO1 NATURAL SOAP

MAPLE
AO4 WHITE PIGMENTED OIL

As wood is a natural product, variations in color and pigmentation will occur. Wooden furniture will also change appearance over time as it is affected by the environment in which it is placed.

MAPLE AO1 NATURAL SOAP

ELM ART JAHORINA PIGMENT

ELM AO3 NATURAL OIL