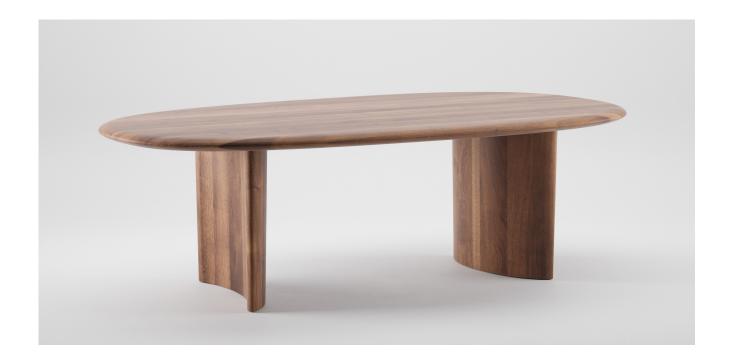

## MONUMENT TABLE

M ARTISAN

**D** Regular Company

Artisan uses solid wood from renewable resources in their production, only environmentally-friendly materials for treatment, natural oils and wax that emphasize the luxurious and organic beauty of wood texture and that enable it to "breathe" naturally. This emphasizes the natural color diversity, while the use of harmful chemical substances for wood treatment is avoided by using vinyl-based glue.

Pure nature, transformed and formed into one of the most honest designs.

L 70.9" x W 39.4" x H 29.9" L 78.7" x W 43.3" x H 29.9" L 86.6" x W 43.3" x H 29.9" L 94.5" x W 47.2" x H 29.9" L 102.4" x W 47.2" x H 29.9" L 110.2" x W 47.2" x H 29.9" L 118.1" x W 51.2" x H 29.9" L 126" x W 51.2" x H 29.9" **WOOD FINISHES** 