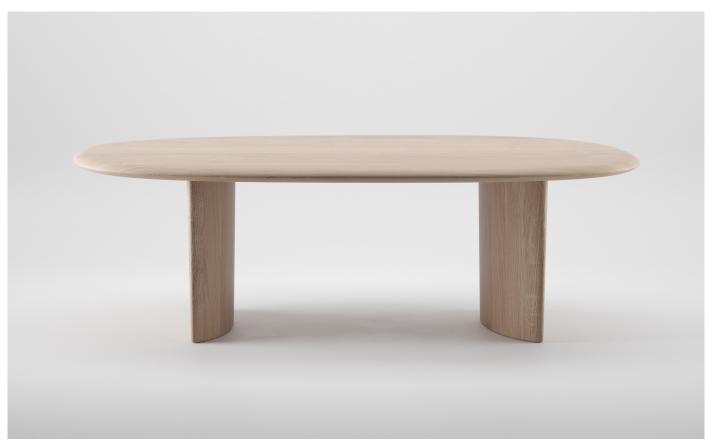

## MONUMENT TABLE

M ARTISAN

**D** Regular Company

Artisan uses solid wood from renewable resources in their production, only environmentally-friendly materials for treatment, natural oils and wax that emphasize the luxurious and organic beauty of wood texture and that enable it to "breathe" naturally. This emphasizes the natural color diversity, while the use of harmful chemical substances for wood treatment is avoided by using vinyl-based glue.

Pure nature, transformed and formed into one of the most honest designs.

L 70.9" x W 39.4" x H 29.9" L 78.7" x W 43.3" x H 29.9" L 86.6" x W 43.3" x H 29.9" L 94.5" x W 47.2" x H 29.9" L 102.4" x W 47.2" x H 29.9" L 110.2" x W 47.2" x H 29.9" L 118.1" x W 51.2" x H 29.9" L 126" x W 51.2" x H 29.9" **WOOD FINISHES** 