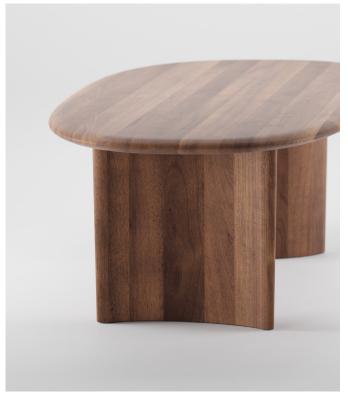

## MONUMENT TABLE

M ARTISAN

**D** Regular Company

Artisan uses solid wood from renewable resources in their production, only environmentally-friendly materials for treatment, natural oils and wax that emphasize the luxurious and organic beauty of wood texture and that enable it to "breathe" naturally. This emphasizes the natural color diversity, while the use of harmful chemical substances for wood treatment is avoided by using vinyl-based glue.

## WOOD

ELM AO1 NATURAL SOAP

MAPLE
AO4 WHITE PIGMENTED OIL

As wood is a natural product, variations in color and pigmentation will occur. Wooden furniture will also change appearance over time as it is affected by the environment in which it is placed.