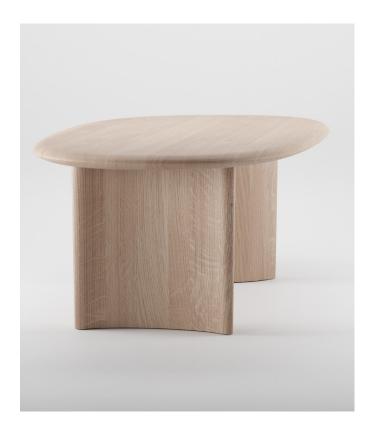

## MONUMENT TABLE

M ARTISAN

**D** Regular Company

Artisan uses solid wood from renewable resources in their production, only environmentally-friendly materials for treatment, natural oils and wax that emphasize the luxurious and organic beauty of wood texture and that enable it to "breathe" naturally. This emphasizes the natural color diversity, while the use of harmful chemical substances for wood treatment is avoided by using vinyl-based glue.

Pure nature, transformed and formed into one of the most honest designs.

L 70.9" x W 39.4" x H 29.9" L 78.7" x W 43.3" x H 29.9" L 86.6" x W 43.3" x H 29.9" L 94.5" x W 47.2" x H 29.9" L 102.4" x W 47.2" x H 29.9" L 110.2" x W 47.2" x H 29.9" L 118.1" x W 51.2" x H 29.9" L 126" x W 51.2" x H 29.9" **WOOD FINISHES** 