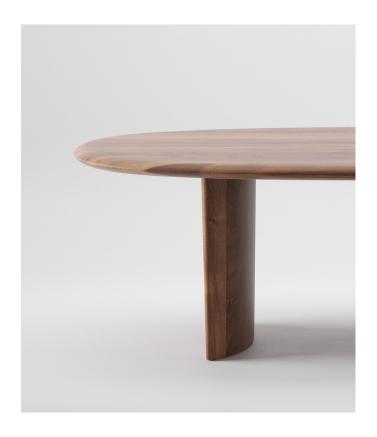

## MONUMENT OVAL TABLE

M ARTISAN

**D** Regular Company

Artisan uses solid wood from renewable resources in their production, only environmentally-friendly materials for treatment, natural oils and wax that emphasize the luxurious and organic beauty of wood texture and that enable it to "breathe" naturally. This emphasizes the natural color diversity, while the use of harmful chemical substances for wood treatment is avoided by using vinyl-based glue.

Pure nature, transformed and formed into one of the most honest designs.

L 70.9" x W 39.4" x H 29.9" L 78.7" x W 43.3" x H 29.9" L 86.6" x W 43.3" x H 29.9" L 94.5" x W 47.2" x H 29.9" L 102.4" x W 47.2" x H 29.9" L 110.2" x W 47.2" x H 29.9" L 118.1" x W 51.2" x H 29.9" L 126" x W 51.2" x H 29.9" **WOOD FINISHES** 