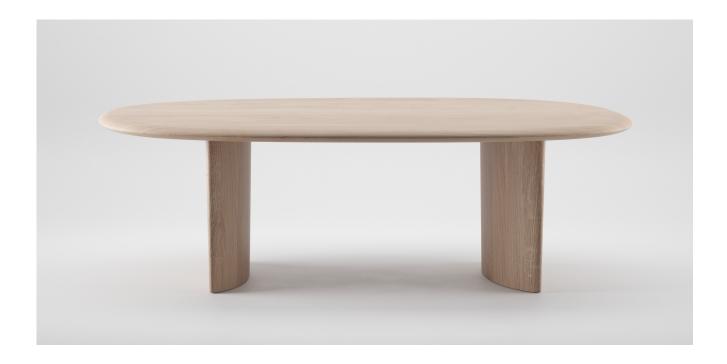

## MONUMENT OVAL TABLE

M ARTISAN

**D** Regular Company

Artisan uses solid wood from renewable resources in their production, only environmentally-friendly materials for treatment, natural oils and wax that emphasize the luxurious and organic beauty of wood texture and that enable it to "breathe" naturally. This emphasizes the natural color diversity, while the use of harmful chemical substances for wood treatment is avoided by using vinyl-based glue.

Pure nature, transformed and formed into one of the most honest designs.

L 70.9" x W 39.4" x H 29.9" L 78.7" x W 43.3" x H 29.9" L 86.6" x W 43.3" x H 29.9" L 94.5" x W 47.2" x H 29.9" L 102.4" x W 47.2" x H 29.9" L 110.2" x W 47.2" x H 29.9" L 118.1" x W 51.2" x H 29.9" L 126" x W 51.2" x H 29.9" **WOOD FINISHES** 