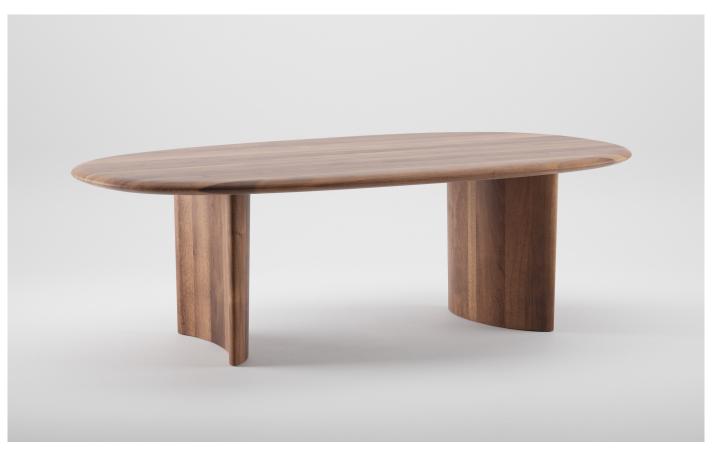

## MONUMENT OVAL TABLE

M ARTISAN

**D** Regular Company

Artisan uses solid wood from renewable resources in their production, only environmentally-friendly materials for treatment, natural oils and wax that emphasize the luxurious and organic beauty of wood texture and that enable it to "breathe" naturally. This emphasizes the natural color diversity, while the use of harmful chemical substances for wood treatment is avoided by using vinyl-based glue.

Pure nature, transformed and formed into one of the most honest designs.

L 70.9" x W 39.4" x H 29.9" L 78.7" x W 43.3" x H 29.9" L 86.6" x W 43.3" x H 29.9" L 94.5" x W 47.2" x H 29.9" L 102.4" x W 47.2" x H 29.9" L 110.2" x W 47.2" x H 29.9" L 118.1" x W 51.2" x H 29.9" L 126" x W 51.2" x H 29.9" **WOOD FINISHES** 