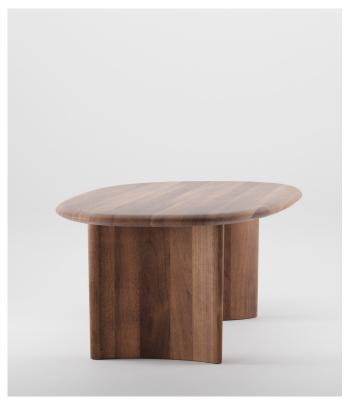

## MONUMENT OVAL TABLE

M ARTISAN

**D** Regular Company

Artisan uses solid wood from renewable resources in their production, only environmentally-friendly materials for treatment, natural oils and wax that emphasize the luxurious and organic beauty of wood texture and that enable it to "breathe" naturally. This emphasizes the natural color diversity, while the use of harmful chemical substances for wood treatment is avoided by using vinyl-based glue.

Pure nature, transformed and formed into one of the most honest designs.

L 70.9" x W 39.4" x H 29.9" L 78.7" x W 43.3" x H 29.9" L 86.6" x W 43.3" x H 29.9" L 94.5" x W 47.2" x H 29.9" L 102.4" x W 47.2" x H 29.9" L 110.2" x W 47.2" x H 29.9" L 118.1" x W 51.2" x H 29.9" L 126" x W 51.2" x H 29.9" **WOOD FINISHES** 