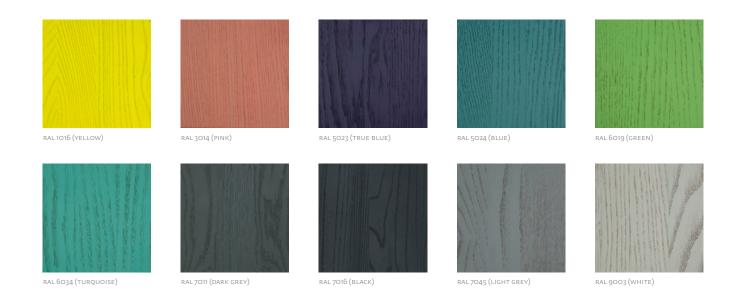

for wood treatment is avoided by using vinyl-based glue.

Pure nature, transformed and formed into one of the most honest designs.



L 70.9" x W 39.4" x H 29.9" L 78.7" x W 43.3" x H 29.9" L 86.6" x W 43.3" x H 29.9" L 94.5" x W 47.2" x H 29.9" L 102.4" x W 47.2" x H 29.9" L 110.2" x W 47.2" x H 29.9" L 118.1" x W 51.2" x H 29.9" L 126" x W 51.2" x H 29.9" **WOOD FINISHES** 

OAK
CHERRY
ELM
MAPLE
ASH
EUROPEAN WALNUT
AMERICAN WALNUT











## WOOD





ELM AO1 NATURAL SOAP

MAPLE
AO4 WHITE PIGMENTED OIL

As wood is a natural product, variations in color and pigmentation will occur. Wooden furniture will also change appearance over time as it is affected by the environment in which it is placed.

MAPLE AO1 NATURAL SOAP

ELM ART JAHORINA PIGMENT

ELM AO3 NATURAL OIL



## COLORED WOOD