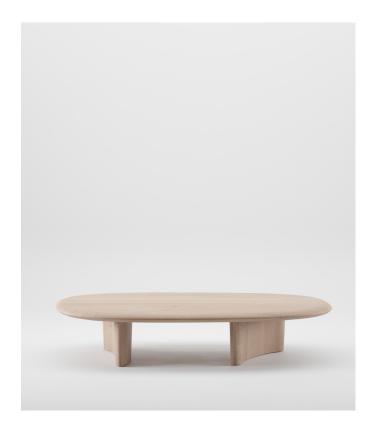

Pure nature, transformed and formed into one of the most honest designs.

47.2" × 31.5" ×13" 55.1"× 31.5" ×13" 63"× 31.5" ×13"

## WOOD

ELM AO1 NATURAL SOAP

MAPLE
AO4 WHITE PIGMENTED OIL

As wood is a natural product, variations in color and pigmentation will occur. Wooden furniture will also change appearance over time as it is affected by the environment in which it is placed.