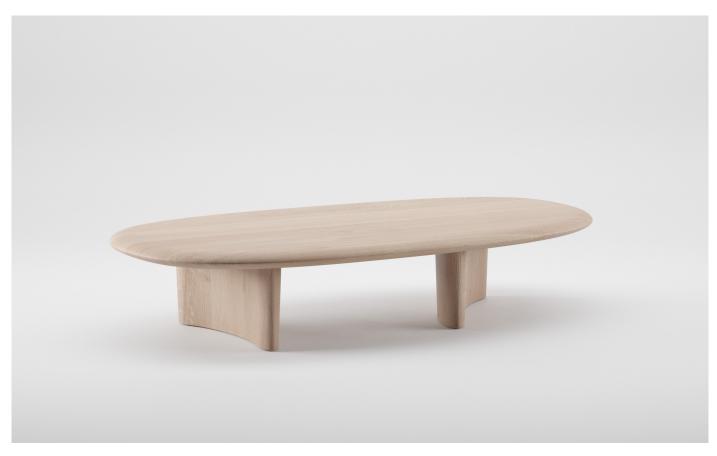

## MONUMENT OVAL COFFEETABLE

M ARTISAN

**D** Regular Company

Artisan uses solid wood from renewable resources in their production, only environmentally-friendly materials for treatment, natural oils and wax that emphasize the luxurious and organic beauty of wood texture and that enable it to "breathe" naturally. This emphasizes the natural color diversity, while the use of harmful chemical substances for wood treatment is avoided by using vinyl-based glue.

Pure nature, transformed and formed into one of the most honest designs.

47.2" × 31.5" ×13" 55.1"× 31.5" ×13" 63"× 31.5" ×13"