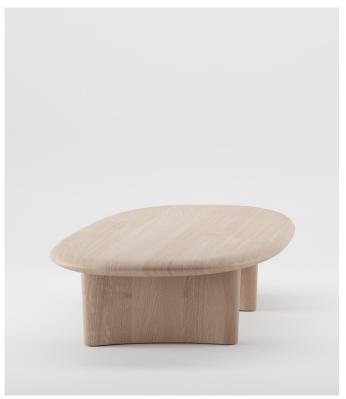

Pure nature, transformed and formed into one of the most honest designs.

47.2" × 31.5" ×13" 55.1"× 31.5" ×13" 63"× 31.5" ×13"

## WOOD

ELM AO1 NATURAL SOAP

MAPLE
AO4 WHITE PIGMENTED OIL

As wood is a natural product, variations in color and pigmentation will occur. Wooden furniture will also change appearance over time as it is affected by the environment in which it is placed.