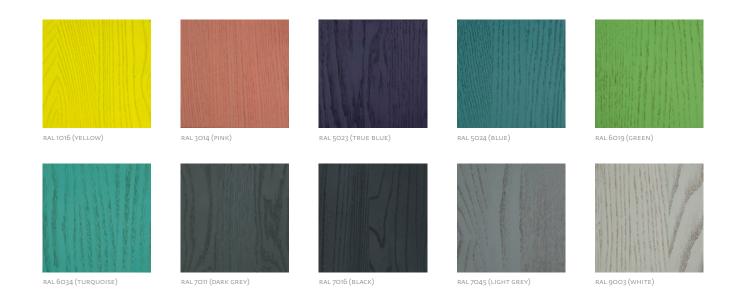

us and organic beauty of wood texture and that enable it to "breathe" naturally. This emphasizes the natural color diversity, while the use of harmful chemical substances for wood treatment is avoided by using vinyl-based glue.

Pure nature, transformed and formed into one of the most honest designs.



47.2" × 31.5" ×13" 55.1"× 31.5" ×13" 63"× 31.5" ×13"

## **WOOD FINISHES**

OAK
CHERRY
ELM
MAPLE
ASH
EUROPEAN WALNUT
AMERICAN WALNUT











## WOOD





ELM AO1 NATURAL SOAP

MAPLE
AO4 WHITE PIGMENTED OIL

As wood is a natural product, variations in color and pigmentation will occur. Wooden furniture will also change appearance over time as it is affected by the environment in which it is placed.

MAPLE AO1 NATURAL SOAP

ELM ART JAHORINA PIGMENT

ELM AO3 NATURAL OIL



## COLORED WOOD