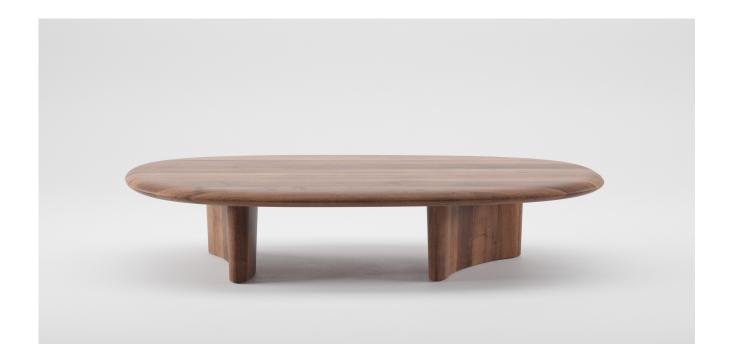

## MONUMENT OVAL COFFEETABLE

M ARTISAN

**D** Regular Company

Artisan uses solid wood from renewable resources in their production, only environmentally-friendly materials for treatment, natural oils and wax that emphasize the luxurious and organic beauty of wood texture and that enable it to "breathe" naturally. This emphasizes the natural color diversity, while the use of harmful chemical substances for wood treatment is avoided by using vinyl-based glue.

Pure nature, transformed and formed into one of the most honest designs.

47.2" × 31.5" ×13" 55.1"× 31.5" ×13" 63"× 31.5" ×13"