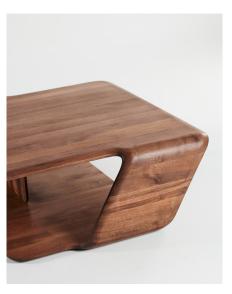

## MARS COFFEE TABLE

M ARTISAN

**D** MICHAEL SCHNEIDER

Artisan uses solid wood from renewable resources in their production, only environmentally-friendly materials for treatment, natural oils, and wax that emphasize the luxurious and organic beauty of wood texture and that enable it to "breathe" naturally. This emphasizes the natural color diversity, while the use of harmful chemical substances for wood treatment is avoided by using vinyl-based glue.

L 31.5" x W 31.5" x H 17.7" L 39.4" x W 39.4" x H 17.7" L 47.2' x W 47.2" x H 17.7" L 47.2" x W 31.5" x H 17.7"