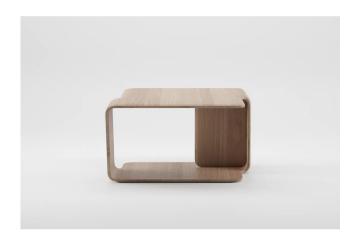

## MARS COFFEE TABLE

M ARTISAN

**D** MICHAEL SCHNEIDER

Artisan uses solid wood from renewable resources in their production, only environmentally-friendly materials for treatment, natural oils, and wax that emphasize the luxurious and organic beauty of wood texture and that enable it to "breathe" naturally. This emphasizes the natural color diversity, while the use of harmful chemical substances for wood treatment is avoided by using vinyl-based glue.

L 31.5" x W 31.5" x H 17.7" L 39.4" x W 39.4" x H 17.7" L 47.2' x W 47.2" x H 17.7" L 47.2" x W 31.5" x H 17.7"