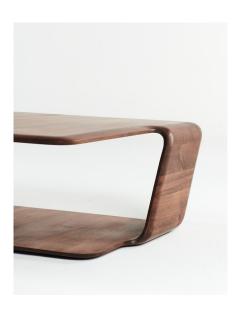

## MARS COFFEE TABLE

M ARTISAN

**D** MICHAEL SCHNEIDER

Artisan uses solid wood from renewable resources in their production, only environmentally-friendly materials for treatment, natural oils, and wax that emphasize the luxurious and organic beauty of wood texture and that enable it to "breathe" naturally. This emphasizes the natural color diversity, while the use of harmful chemical substances for wood treatment is avoided by using vinyl-based glue.