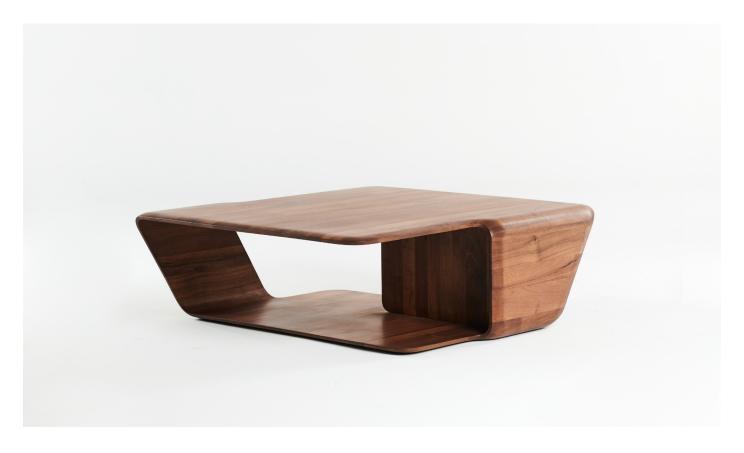

## MARS COFFEE TABLE

M ARTISAN

**D** MICHAEL SCHNEIDER

Artisan uses solid wood from renewable resources in their production, only environmentally-friendly materials for treatment, natural oils, and wax that emphasize the luxurious and organic beauty of wood texture and that enable it to "breathe" naturally. This emphasizes the natural color diversity, while the use of harmful chemical substances for wood treatment is avoided by using vinyl-based glue.

L 31.5" x W 31.5" x H 17.7" L 39.4" x W 39.4" x H 17.7" L 47.2' x W 47.2" x H 17.7" L 47.2" x W 31.5" x H 17.7"