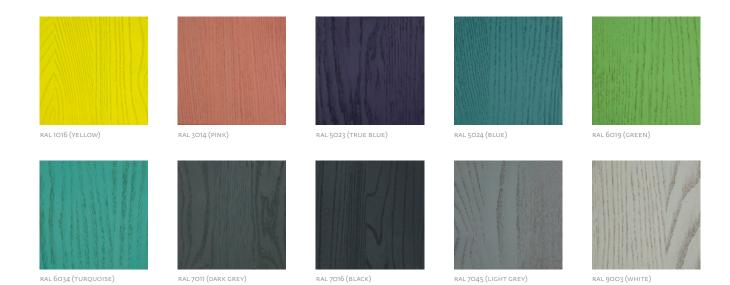

avoided by using vinyl-based glue.



L 31.5" x W 31.5" x H 17.7" L 39.4" x W 39.4" x H 17.7" L 47.2' x W 47.2" x H 17.7" L 47.2" x W 31.5" x H 17.7"

## WOOD FINISHES

OAK
EUROPEAN WALNUT
AMERICAN WALNUT
ASH
CHERRY
ELM
MAPLE













## WOOD













CHERRY AO3 NATURAL OIL

MAPLE AO4 WHITE PIGMENTED OIL



AMERICAN WALNUT AO3 NATURAL OIL



OAK AO1 NATURAL SOAP



OAK WENGE OIL



ELM AO1 NATURAL SOAP



EUROPEAN WALNUT AO1 NATURAL SOAP



OAK A3 LOBA WHITE OIL



OAK AR1 JAHORINA PIGMENT



ELM AO3 NATURAL OIL



EUROPEAN WALNUT AO3 NATURAL OIL



OAK AO3 NATURAL OIL



ASH AO4 WHITE PIGMENTED OIL



ELM AR1 JAHORINA PIGMENT



EUROPEAN WALNUT WITH KNOTS AO3 NATURAL OIL



OAK AO3 NATURAL OIL WITH KNOTS



CHERRY AO1 NATURAL SOAP



MAPLE AO1 NATURAL SOAP



## **COLORED WOOD**