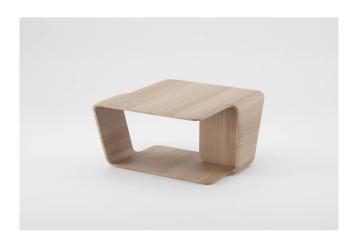

## MARS COFFEE TABLE

M ARTISAN

**D** MICHAEL SCHNEIDER

Artisan uses solid wood from renewable resources in their production, only environmentally-friendly materials for treatment, natural oils, and wax that emphasize the luxurious and organic beauty of wood texture and that enable it to "breathe" naturally. This emphasizes the natural color diversity, while the use of harmful chemical substances for wood treatment is avoided by using vinyl-based glue.

L 31.5" x W 31.5" x H 17.7" L 39.4" x W 39.4" x H 17.7" L 47.2' x W 47.2" x H 17.7" L 47.2" x W 31.5" x H 17.7"