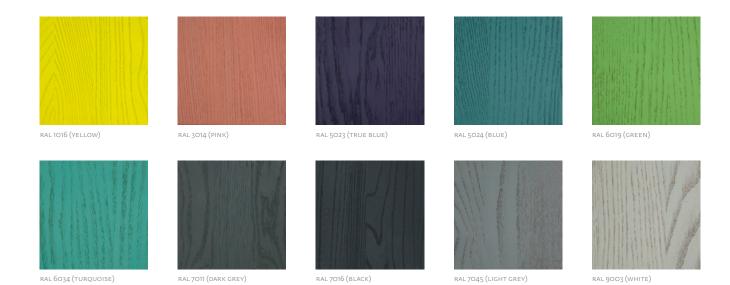

2.2" x W 47.2" x H 29.9" L 120.1" x W 47.2" x H 29.9" L 128" x W 47.2" x H 29.9" L 133.9" x W 47.2" x H 29.9"

### **WOOD FINISHES**

OAK
EUROPEAN WALNUT
AMERICAN WALNUT
ASH
CHERRY
ELM
MAPLE

## WOOD COLOR

VARIOUS COLOR OPTIONS









### WOOD













CHERRY AO3 NATURAL OIL

MAPLE AO4 WHITE PIGMENTED OIL



AMERICAN WALNUT AO3 NATURAL OIL



OAK AO1 NATURAL SOAP



OAK WENGE OIL



ELM AO1 NATURAL SOAP



EUROPEAN WALNUT AO1 NATURAL SOAP



OAK A3 LOBA WHITE OIL



OAK AR1 JAHORINA PIGMENT



ELM AO3 NATURAL OIL



EUROPEAN WALNUT AO3 NATURAL OIL



OAK AO3 NATURAL OIL



ASH AO4 WHITE PIGMENTED OIL



ELM AR1 JAHORINA PIGMENT



EUROPEAN WALNUT WITH KNOTS AO3 NATURAL OIL



OAK AO3 NATURAL OIL WITH KNOTS



CHERRY AO1 NATURAL SOAP



MAPLE AO1 NATURAL SOAP



## **COLORED WOOD**