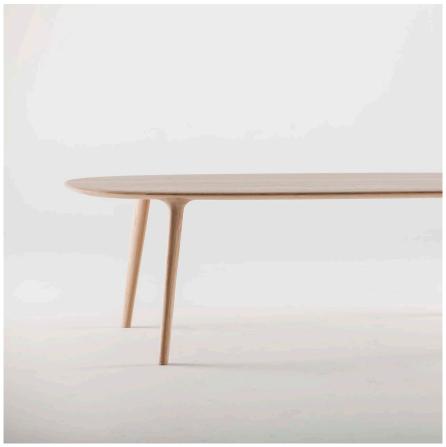

# LUC TABLE

M ARTISAN

**D** REGULAR COMPANY

Artisan uses solid wood from renewable resources in their production, only environmentally-friendly materials for treatment, natural oils and wax that emphasize the luxurious and organic beauty of wood texture and that enable it to "breathe" naturally. This emphasizes the natural color diversity, while the use of harmful chemical substances for wood treatment is avoided by using vinyl-based glue.

Pure nature, transformed and formed into one of the most honest designs.

L 64"x W 43.3" x H 29.9" L 72.8" x W 43.3" x H 29.9" L 80.7" x W 43.3" x H 29.9" L 88.5" x W 43.3" x H 29.9" L 96.5" x W 43.3" x H 29.9" L 104.3" x W 43.3" x H 29.9" L 112.2" x W 43.3" x H 29.9" L 120.1" x W 43.3" x H 29.9" L 128" x W 43.3" x H 29.9" L 133.9" x W 43.3" x H 29.9" L 64"x W 47.2" x H 29.9" L 72.8"x W 47.2" x H 29.9" L 80.7" x W 47.2" x H 29.9" L 88.5" x W 47.2" x H 29.9" L 96.5" x W 47.2" x H 29.9" L 104.3" x W 47.2" x H 29.9" L 112.2" x W 47.2" x H 29.9" L 120.1" x W 47.2" x H 29.9" L 128" x W 47.2" x H 29.9" L 133.9" x W 47.2" x H 29.9"