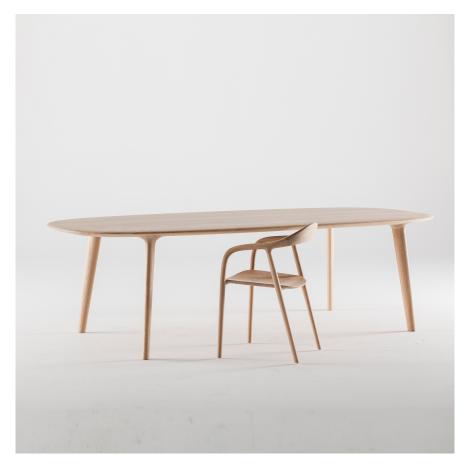

# LUC TABLE

M ARTISAN

**D** REGULAR COMPANY

Artisan uses solid wood from renewable resources in their production, only environmentally-friendly materials for treatment, natural oils and wax that emphasize the luxurious and organic beauty of wood texture and that enable it to "breathe" naturally. This emphasizes the natural color diversity, while the use of harmful chemical substances for wood treatment is avoided by using vinyl-based glue.

Pure nature, transformed and formed into one of the most honest designs.

L 64"x W 43.3" x H 29.9" L 72.8" x W 43.3" x H 29.9" L 80.7" x W 43.3" x H 29.9" L 88.5" x W 43.3" x H 29.9" L 96.5" x W 43.3" x H 29.9" L 104.3" x W 43.3" x H 29.9" L 112.2" x W 43.3" x H 29.9" L 120.1" x W 43.3" x H 29.9" L 128" x W 43.3" x H 29.9" L 133.9" x W 43.3" x H 29.9" L 64"x W 47.2" x H 29.9" L 72.8"x W 47.2" x H 29.9" L 80.7" x W 47.2" x H 29.9" L 88.5" x W 47.2" x H 29.9" L 96.5" x W 47.2" x H 29.9" L 104.3" x W 47.2" x H 29.9" L 112.2" x W 47.2" x H 29.9" L 120.1" x W 47.2" x H 29.9" L 128" x W 47.2" x H 29.9" L 133.9" x W 47.2" x H 29.9"