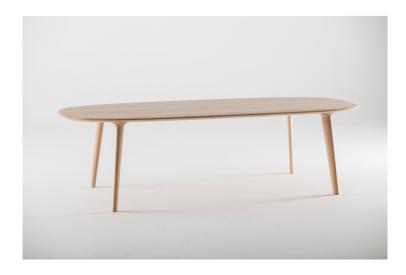

# LUC TABLE

M ARTISAN

**D** REGULAR COMPANY

Artisan uses solid wood from renewable resources in their production, only environmentally-friendly materials for treatment, natural oils and wax that emphasize the luxurious and organic beauty of wood texture and that enable it to "breathe" naturally. This emphasizes the natural color diversity, while the use of harmful chemical substances for wood treatment is avoided by using vinyl-based glue.

Pure nature, transformed and formed into one of the most honest designs.

L 64"x W 43.3" x H 29.9" L 72.8" x W 43.3" x H 29.9" L 80.7" x W 43.3" x H 29.9" L 88.5" x W 43.3" x H 29.9" L 96.5" x W 43.3" x H 29.9" L 104.3" x W 43.3" x H 29.9" L 112.2" x W 43.3" x H 29.9" L 120.1" x W 43.3" x H 29.9" L 128" x W 43.3" x H 29.9" L 133.9" x W 43.3" x H 29.9" L 64"x W 47.2" x H 29.9" L 72.8"x W 47.2" x H 29.9" L 80.7" x W 47.2" x H 29.9" L 88.5" x W 47.2" x H 29.9" L 96.5" x W 47.2" x H 29.9" L 104.3" x W 47.2" x H 29.9" L 112.2" x W 47.2" x H 29.9" L 120.1" x W 47.2" x H 29.9" L 128" x W 47.2" x H 29.9" L 133.9" x W 47.2" x H 29.9"