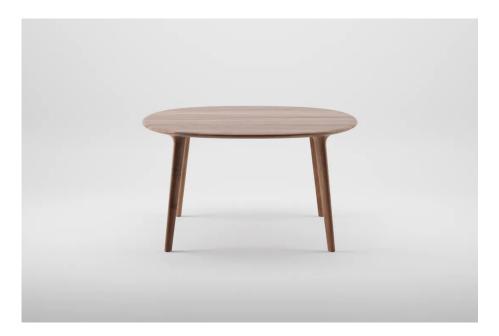

# LUC TABLE SQUARE

M ARTISAN

D REGULAR COMPANY

Tactility is the main characteristic of this table. Soft and fluid forms are it's essence, in every detail, from the shape to the profile of the tabletop, to the oval shaped leg that is joining it in a continous matter. Despite its simplicity and purity, Luc perfectly reflects the love and commitment of the artisans that are creating it, and their love towards wood, as well as the technological knowledge in producing such a complex fo

L 47.3" x W 47.3" x H 29.9" L 55.1" x W 47.3" x H 29.9"