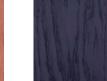

## COLORED WOOD

RAL 1016 (YELLOW)

RAL 5023 (TRUE BLUE)

RAL 5024 (BLUE)

RAL 7045 (LIGHT GREY)

ral 6019 (green)

RAL 9003 (WHITE)

RAL 6034 (TURQUOISE)