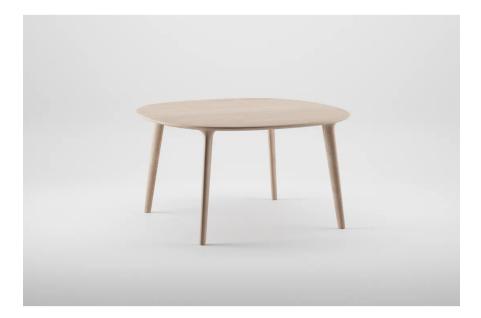

# LUC TABLE SQUARE

M ARTISAN

D REGULAR COMPANY

Tactility is the main characteristic of this table. Soft and fluid forms are it's essence, in every detail, from the shape to the profile of the tabletop, to the oval shaped leg that is joining it in a continous matter. Despite its simplicity and purity, Luc perfectly reflects the love and commitment of the artisans that are creating it, and their love towards wood, as well as the technological knowledge in producing such a complex fo

L 47.3" x W 47.3" x H 29.9" L 55.1" x W 47.3" x H 29.9"