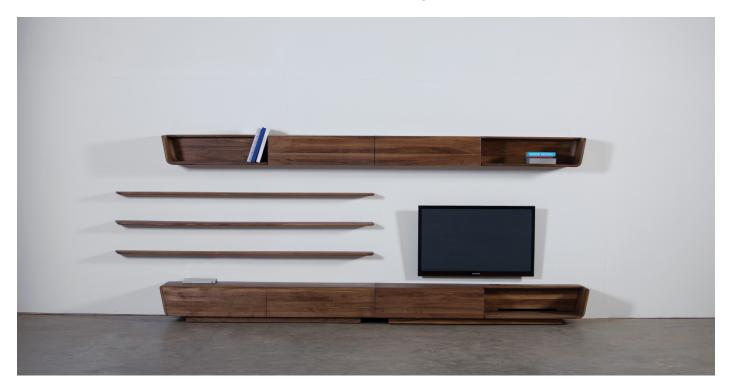

# LATUS MODULAR SYSTEM

M ARTISAN

D SALIH TESKEREDŽIĆ

Artisan uses solid wood from renewable resources in their production, only environmentally-friendly materials for treatment, natural oils and wax that emphasize the luxurious and organic beauty of wood texture and that enable it to "breathe" naturally. This emphasizes the natural color diversity, while the use of harmful chemical substances for wood treatment is avoided by using vinyl-based glue.

Pure nature, transformed and formed into one of the most honest designs.

 $\label{eq:width} W~70.9"~x~D~13.8"~x~H~9.8"~-1~flip~door~+~1~open~compartment~(left)\\ W~70.9"~x~D~13.8"~x~H~9.8"~-~1~flip~door~+~1~open~compartment~(right)\\ W~35.4"~x~D~13.8"~x~H~9.8"~-~open~compartment~(right)\\ W~106.3"~x~D~13.8"~x~H~9.8"~-~2~open~compartments~+~1~flip~door~in~middle~W~70.9"~x~D~13.8"~x~H~9.8"~-~2~drawers~(left)\\ W~88.6"~x~D~7.9"~x~H~1.6"~-~shelf$ 

# **LATUS MODULAR SYSTEM - wall modules**

| W 70.9" × D 13.8" x H 9.8" - 1 open + 1 flip door (left)                  |  |
|---------------------------------------------------------------------------|--|
| W 70.9" x D 13.8" x H 9.8" - 1 flip door + 1 open compartment (right)     |  |
| W 35.4" x D 13.8" x H 9.8"- – open compartment (right)                    |  |
| W 106.3" x D 13.8" x H 9.8" – 2 open compartments + 1 flip door in middle |  |
| W 70.9" × D 13.8" x H 9.8 – 2 drawers (left)                              |  |
| W 88.6" x D 7.9" x H 1.6" - shelf                                         |  |
|                                                                           |  |
|                                                                           |  |
|                                                                           |  |
|                                                                           |  |
|                                                                           |  |
|                                                                           |  |
|                                                                           |  |