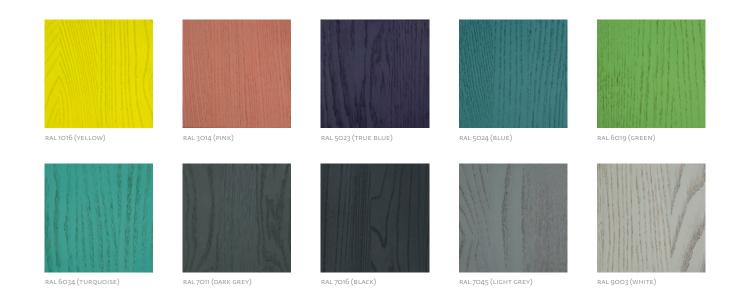

|  |
|                                                                           |  |
|                                                                           |  |
|                                                                           |  |
|                                                                           |  |
|                                                                           |  |



### WOOD





CHERRY AO3 NATURAL OIL

ELM AO1 NATURAL SOAP

MAPLE
AO4 WHITE PIGMENTED OIL

As wood is a natural product, variations in color and pigmentation will occur. Wooden furniture will also change appearance over time as it is affected by the environment in which it is placed.

MAPLE AO1 NATURAL SOAP

ELM ART JAHORINA PIGMENT

ELM AO3 NATURAL OIL



## COLORED WOOD