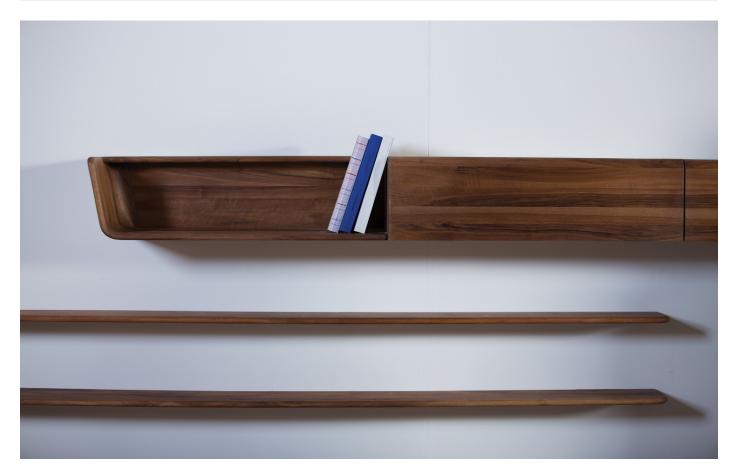

# **LATUS MODULAR SYSTEM - wall modules**

| W 70.9" × D 13.8" x H 9.8" - 1 open + 1 flip door (left)                  |  |
|---------------------------------------------------------------------------|--|
| W 70.9" x D 13.8" x H 9.8" - 1 flip door + 1 open compartment (right)     |  |
| W 35.4" x D 13.8" x H 9.8"- – open compartment (right)                    |  |
| W 106.3" x D 13.8" x H 9.8" – 2 open compartments + 1 flip door in middle |  |
| W 70.9" × D 13.8" x H 9.8 – 2 drawers (left)                              |  |
| W 88.6" x D 7.9" x H 1.6" - shelf                                         |  |
|                                                                           |  |
|                                                                           |  |
|                                                                           |  |
|                                                                           |  |
|                                                                           |  |
|                                                                           |  |
|                                                                           |  |