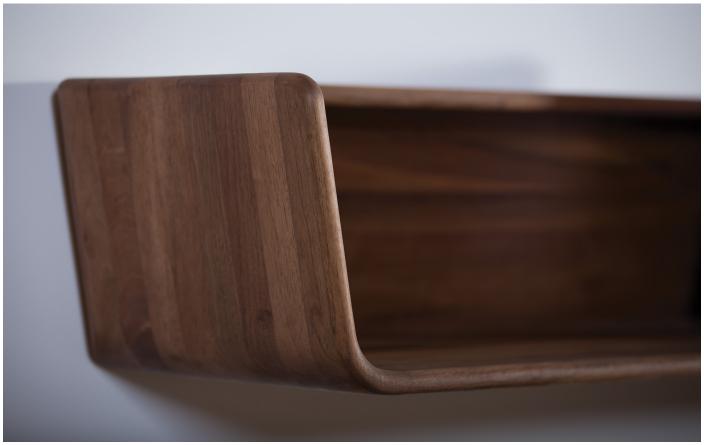

# LATUS MODULAR SYSTEM

M ARTISAN

D SALIH TESKEREDŽIĆ

Artisan uses solid wood from renewable resources in their production, only environmentally-friendly materials for treatment, natural oils and wax that emphasize the luxurious and organic beauty of wood texture and that enable it to "breathe" naturally. This emphasizes the natural color diversity, while the use of harmful chemical substances for wood treatment is avoided by using vinyl-based glue.