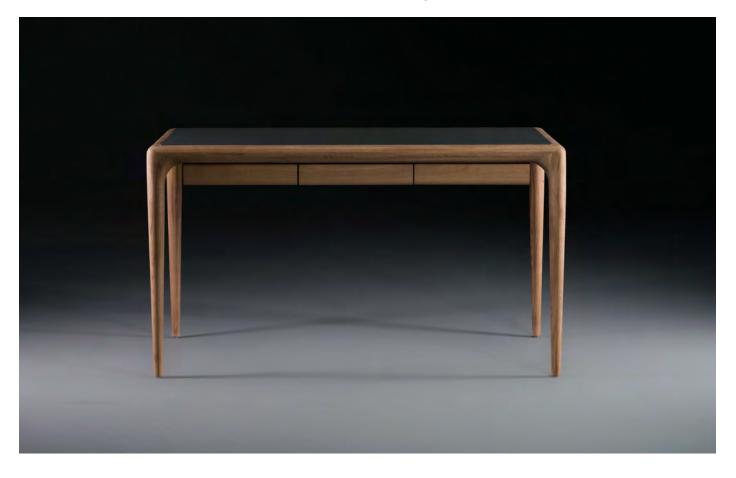

# LATUS LEATHER DESK

M ARTISAN

D SALIH TESKEREDŽIĆ

Artisan uses solid wood from renewable resources in their production, only environmentally-friendly materials for treatment, natural oils and wax that emphasize the luxurious and organic beauty of wood texture and that enable it to "breathe" naturally. This emphasizes the natural color diversity, while the use of harmful chemical substances for wood treatment is avoided by using vinyl-based glue.

Pure nature, transformed and formed into one of the most honest designs.

L 55.1" x W 27.5" x H 30" L 62.9" x W 27.5" x H 30"

WOOD FINISHES

OAK
EUROPEAN WALNUT
AMERICAN WALNUT
ASH
CHERRY
ELM
MAPLE

WOOD COLOR
VARIOUS COLOR OPTIONS