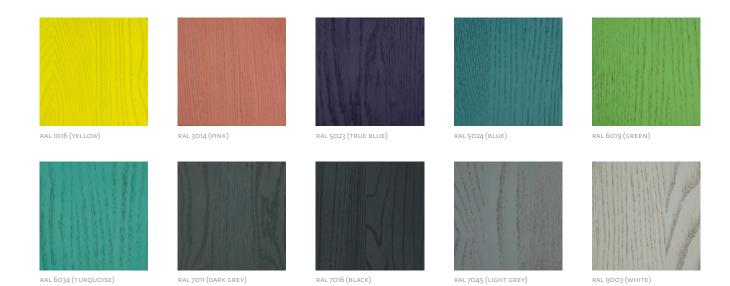

ed by using vinyl-based glue.

Pure nature, transformed and formed into one of the most honest designs.



L 55.1" x W 27.5" x H 30" L 62.9" x W 27.5" x H 30"

WOOD FINISHES

OAK
EUROPEAN WALNUT
AMERICAN WALNUT
ASH
CHERRY
ELM
MAPLE

WOOD COLOR
VARIOUS COLOR OPTIONS

TABLETOP LEATHER







STILLFRIED WIEN 40 WALKER STREET, NEW YORK, 10013 NY T 212 226 2921 F 212 226 2948 OFFICE@STILLFRIED.COM WWW.STILLFRIED.COM



#### WOOD





CHERRY AO3 NATURAL OIL

ELM AO1 NATURAL SOAP

MAPLE
AO4 WHITE PIGMENTED OIL

As wood is a natural product, variations in color and pigmentation will occur. Wooden furniture will also change appearance over time as it is affected by the environment in which it is placed.

MAPLE AO1 NATURAL SOAP

ELM ART JAHORINA PIGMENT

ELM AO3 NATURAL OIL



### **COLORED WOOD**





### **LEATHER**

### ZENITH





## **LEATHER SAMPLES**

### SELECT







Select 301



Select 306



Select 307



Select 350



Select 359



Select 377



Select 620

### **LEATHER SAMPLES**

## STOLZ I VEGENTAL



Vegetal 95



Vegetal 96



Vegetal 98