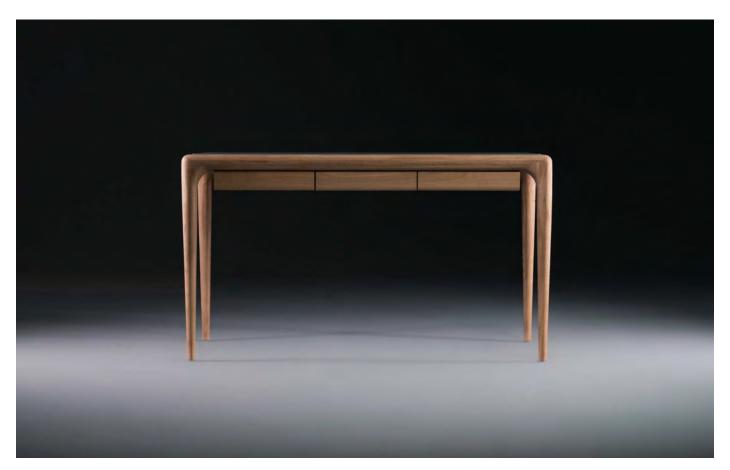

# LATUS LEATHER DESK

M ARTISAN

D SALIH TESKEREDŽIĆ

Artisan uses solid wood from renewable resources in their production, only environmentally-friendly materials for treatment, natural oils and wax that emphasize the luxurious and organic beauty of wood texture and that enable it to "breathe" naturally. This emphasizes the natural color diversity, while the use of harmful chemical substances for wood treatment is avoided by using vinyl-based glue.

Pure nature, transformed and formed into one of the most honest designs.

L 55.1" x W 27.5" x H 30" L 62.9" x W 27.5" x H 30"

WOOD FINISHES

OAK
EUROPEAN WALNUT
AMERICAN WALNUT
ASH
CHERRY
ELM
MAPLE

WOOD COLOR
VARIOUS COLOR OPTIONS