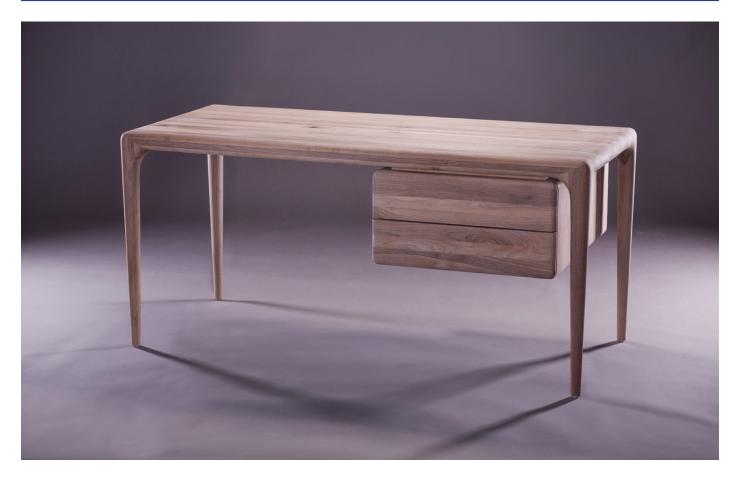

## LATUS DESK

M ARTISAN

D SALIH TESKEREDŽIĆ

Artisan uses solid wood from renewable resources in their production, only environmentally-friendly materials for treatment, natural oils and wax that emphasize the luxurious and organic beauty of wood texture and that enable it to "breathe" naturally. This emphasizes the natural color diversity, while the use of harmful chemical substances for wood treatment is avoided by using vinyl-based glue.

Pure nature, transformed and formed into one of the most honest designs.

L 55.1" x W 27.6" x H 29.9" L 63" x W 27.6" x H 29.9"