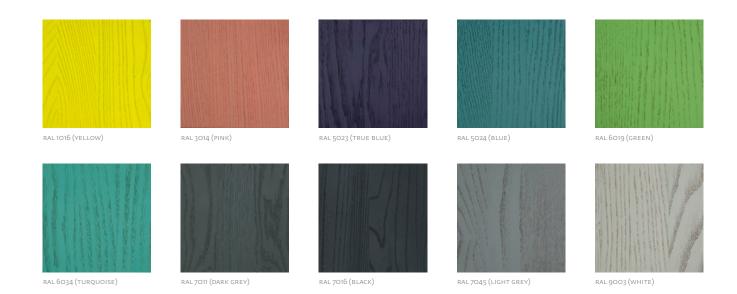

substances for wood treatment is avoided by using vinyl-based glue.

Pure nature, transformed and formed into one of the most honest designs.



L 55.1" x W 27.6" x H 29.9" L 63" x W 27.6" x H 29.9"

## WOOD FINISHES

OAK
EUROPEAN WALNUT
AMERICAN WALNUT
ASH
CHERRY
ELM
MAPLE

WOOD COLOR

**VARIOUS COLOR OPTIONS** 







STILLFRIED WIEN 40 WALKER STREET, NEW YORK, 10013 NY T 212 226 2921 F 212 226 2948 OFFICE@STILLFRIED.COM WWW.STILLFRIED.COM



## WOOD





ELM AO1 NATURAL SOAP

MAPLE
AO4 WHITE PIGMENTED OIL

As wood is a natural product, variations in color and pigmentation will occur. Wooden furniture will also change appearance over time as it is affected by the environment in which it is placed.

MAPLE AO1 NATURAL SOAP

ELM ART JAHORINA PIGMENT

ELM AO3 NATURAL OIL



## COLORED WOOD