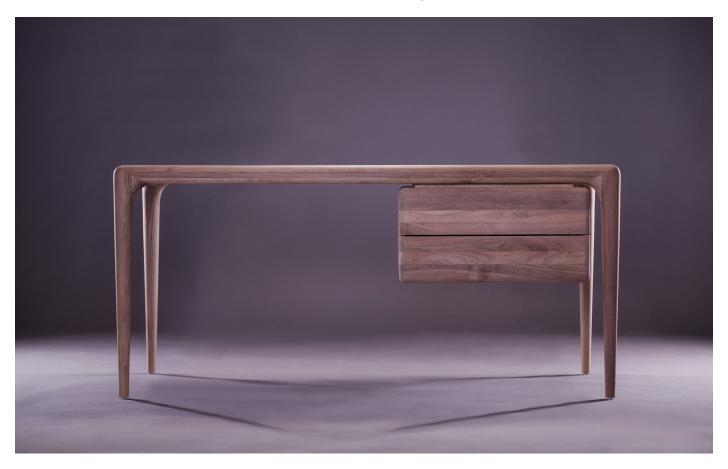

## LATUS DESK

M ARTISAN

D SALIH TESKEREDŽIĆ

Artisan uses solid wood from renewable resources in their production, only environmentally-friendly materials for treatment, natural oils and wax that emphasize the luxurious and organic beauty of wood texture and that enable it to "breathe" naturally. This emphasizes the natural color diversity, while the use of harmful chemical substances for wood treatment is avoided by using vinyl-based glue.

Pure nature, transformed and formed into one of the most honest designs.

L 55.1" x W 27.6" x H 29.9" L 63" x W 27.6" x H 29.9"