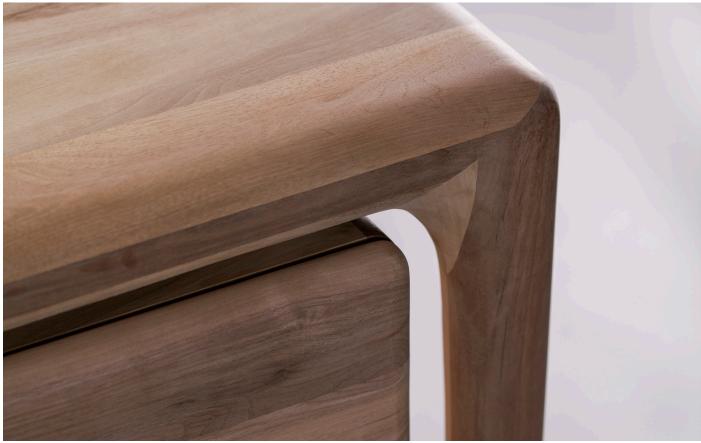

## LATUS DESK

M ARTISAN

D SALIH TESKEREDŽIĆ

Artisan uses solid wood from renewable resources in their production, only environmentally-friendly materials for treatment, natural oils and wax that emphasize the luxurious and organic beauty of wood texture and that enable it to "breathe" naturally. This emphasizes the natural color diversity, while the use of harmful chemical substances for wood treatment is avoided by using vinyl-based glue.