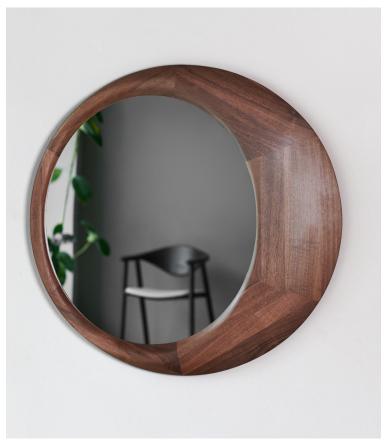

## LANA MIRROR

M ARTISAN

D SILVA MIKELIĆ

Artisan uses solid wood from renewable resources in their production, only environmentally-friendly materials for treatment, natural oils, and wax that emphasize the luxurious and organic beauty of wood texture and that enable it to "breathe" naturally. This emphasizes the natural color diversity, while the use of harmful chemical substances for wood treatment is avoided by using vinyl-based glue.

D 31.5" x W 1.2" D 39.4" x W 1.2" D 47.2" x W 1.6"