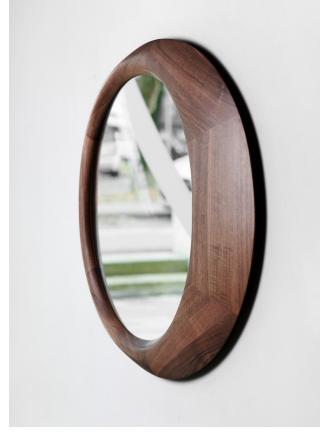

## LANA MIRROR

M ARTISAN

D SILVA MIKELIĆ

Artisan uses solid wood from renewable resources in their production, only environmentally-friendly materials for treatment, natural oils, and wax that emphasize the luxurious and organic beauty of wood texture and that enable it to "breathe" naturally. This emphasizes the natural color diversity, while the use of harmful chemical substances for wood treatment is avoided by using vinyl-based glue.

D 31.5" x W 1.2" D 39.4" x W 1.2" D 47.2" x W 1.6"