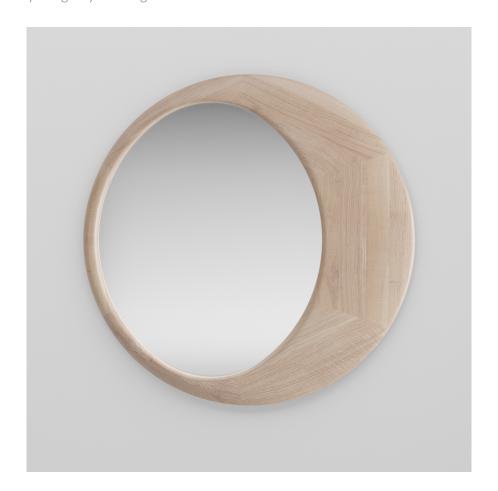

## LANA MIRROR

M ARTISAN

D SILVA MIKELIĆ

Artisan uses solid wood from renewable resources in their production, only environmentally-friendly materials for treatment, natural oils, and wax that emphasize the luxurious and organic beauty of wood texture and that enable it to "breathe" naturally. This emphasizes the natural color diversity, while the use of harmful chemical substances for wood treatment is avoided by using vinyl-based glue.

D 31.5" x W 1.2" D 39.4" x W 1.2" D 47.2" x W 1.6"