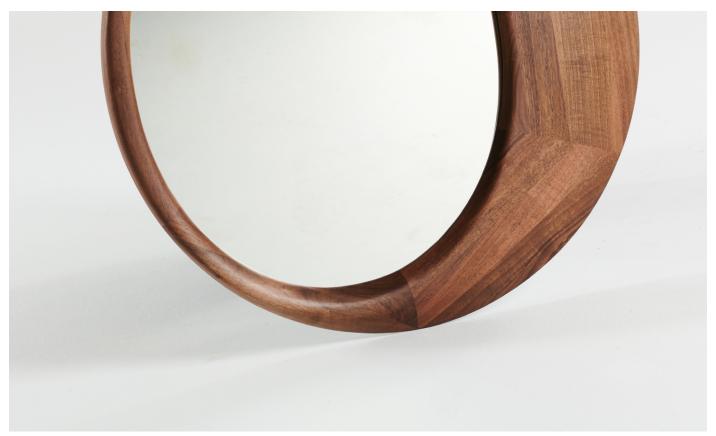

## LANA MIRROR

M ARTISAN

D SILVA MIKELIĆ

Artisan uses solid wood from renewable resources in their production, only environmentally-friendly materials for treatment, natural oils, and wax that emphasize the luxurious and organic beauty of wood texture and that enable it to "breathe" naturally. This emphasizes the natural color diversity, while the use of harmful chemical substances for wood treatment is avoided by using vinyl-based glue.

D 31.5" x W 1.2" D 39.4" x W 1.2" D 47.2" x W 1.6"