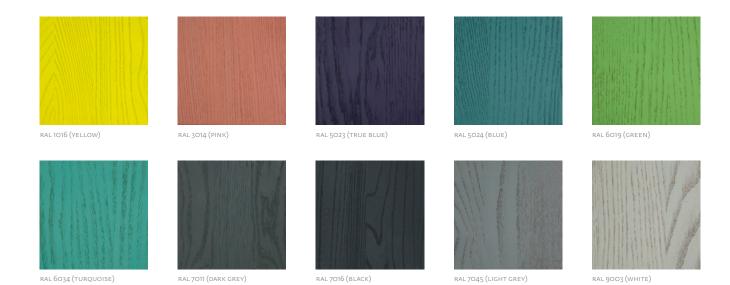

e the use of harmful chemical substances for wood treatment is avoided by using vinyl-based glue.



D 31.5" x W 1.2" D 39.4" x W 1.2" D 47.2" x W 1.6"

## WOOD FINISHES

OAK
EUROPEAN WALNUT
AMERICAN WALNUT
ASH
CHERRY
ELM
MAPLE











## WOOD













CHERRY AO3 NATURAL OIL

MAPLE AO4 WHITE PIGMENTED OIL



AMERICAN WALNUT AO3 NATURAL OIL



OAK AO1 NATURAL SOAP



OAK WENGE OIL



ELM AO1 NATURAL SOAP



EUROPEAN WALNUT AO1 NATURAL SOAP



OAK A3 LOBA WHITE OIL



OAK AR1 JAHORINA PIGMENT



ELM AO3 NATURAL OIL



EUROPEAN WALNUT AO3 NATURAL OIL



OAK AO3 NATURAL OIL



ASH AO4 WHITE PIGMENTED OIL



ELM AR1 JAHORINA PIGMENT



EUROPEAN WALNUT WITH KNOTS AO3 NATURAL OIL



OAK AO3 NATURAL OIL WITH KNOTS



CHERRY AO1 NATURAL SOAP



MAPLE AO1 NATURAL SOAP



## **COLORED WOOD**