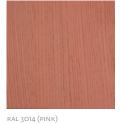

# COLORED WOOD

RAL 1016 (YELLOW)

RAL 5023 (TRUE BLUE)

RAL 5024 (BLUE)

RAL 7045 (LIGHT GREY)

RAL 9003 (WHITE)

RAL 6034 (TURQUOISE)

RAL 7011 (DARK GREY)