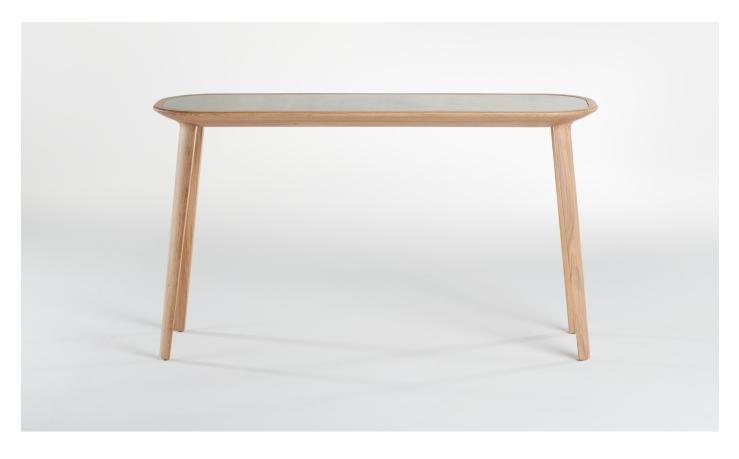

# KALOTA CONSOLE TABLE

L 51.2" x W 19.7" x H 33.5" L 59.1" x W 19.7" x H 33.5"

## TABLE TOP

WOOD with or without CERAMIC INLAY