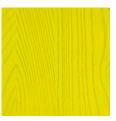

# COLORED WOOD

RAL 1016 (YELLOW)

RAL 5023 (TRUE BLUE)

RAL 5024 (BLUE)

RAL 7045 (LIGHT GREY)

RAL 9003 (WHITE)

RAL 6034 (TURQUOISE)

RAL 7011 (DARK GREY)