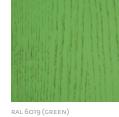

# COLORED WOOD

RAL 1016 (YELLOW)

RAL 5023 (TRUE BLUE)

RAL 5024 (BLUE)

RAL 7045 (LIGHT GREY)

RAL 9003 (WHITE)

RAL 6034 (TURQUOISE)

RAL 7011 (DARK GREY)