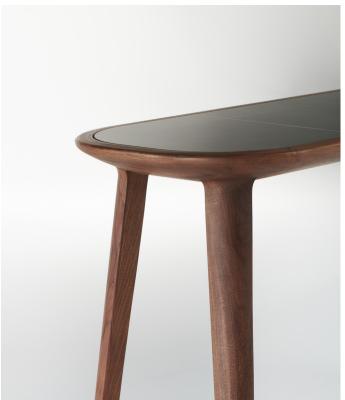

# M ARTISAN

D NEVEN AND SANJA KOVAČIĆ

Artisan uses solid wood from renewable resources in their production, only environmentally-friendly materials for treatment, natural oils and wax that emphasize the luxurious and organic beauty of wood texture and that enable it to "breathe" naturally. This emphasizes the natural color diversity, while the use of harmful chemical substances for wood treatment is avoided by using vinyl-based glue. Pure nature, transformed and formed into one of the most honest designs.

## TABLE TOP

WOOD with or without CERAMIC INLAY