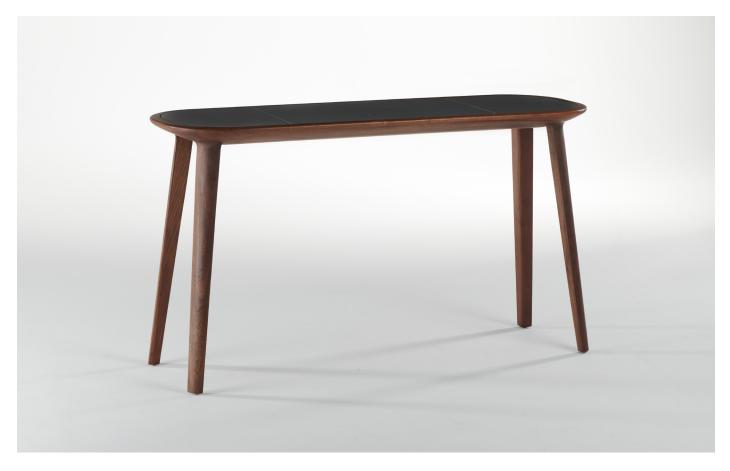

# KALOTA CONSOLE TABLE

L 51.2" x W 19.7" x H 33.5" L 59.1" x W 19.7" x H 33.5"

## TABLE TOP

WOOD with or without CERAMIC INLAY