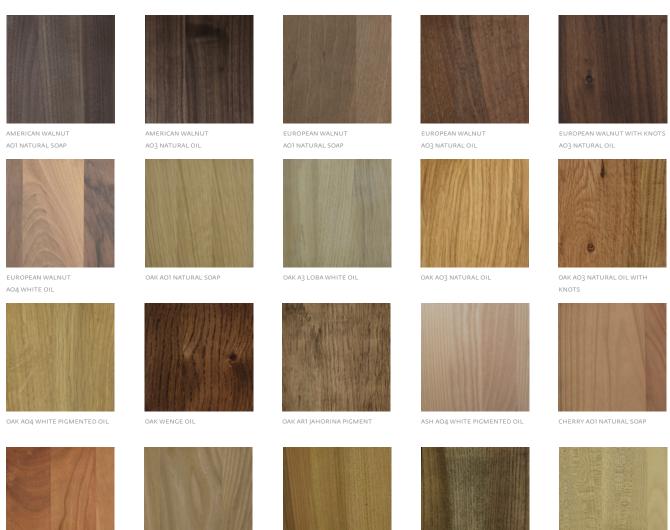

## WOOD FINISHES

WOOD COLOR

OAK **EUROPEAN WALNUT** AMERICAN WALNUT ASH **CHERRY** ELM MAPLE

VARIOUS COLOR OPTIONS

## WOOD

ELM AO1 NATURAL SOAP

MAPLE
AO4 WHITE PIGMENTED OIL

As wood is a natural product, variations in color and pigmentation will occur. Wooden furniture will also change appearance over time as it is affected by the environment in which it is placed.

MAPLE AO1 NATURAL SOAP

ELM ART JAHORINA PIGMENT

ELM AO3 NATURAL OIL