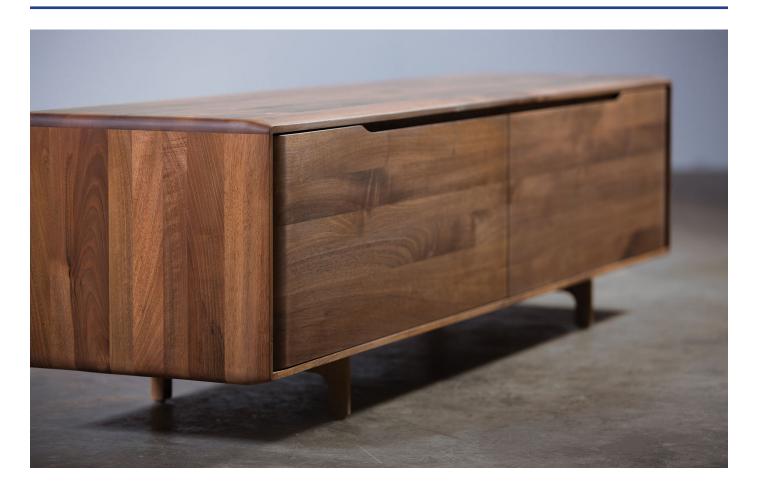

## INVITO LOWBOARD

M ARTISAN

MICHAEL SCHNEIDER

Artisan uses solid wood from renewable resources in their production, only environmentally-friendly materials for treatment, natural oils and wax that emphasize the luxurious and organic beauty of wood texture and that enable it to "breathe" naturally. This emphasizes the natural color diversity, while the use of harmful chemical substances for wood treatment is avoided by using vinyl-based glue.

Pure nature, transformed and formed into one of the most honest designs.

L 70.9" x W 16.5" x H 19.7" - 2 doors L 70.9" x W 16.5" x H 19.7" - 2 doors, 1 open compartment

L 82.7" x W 16.5" x H 19.7" - 3 doors