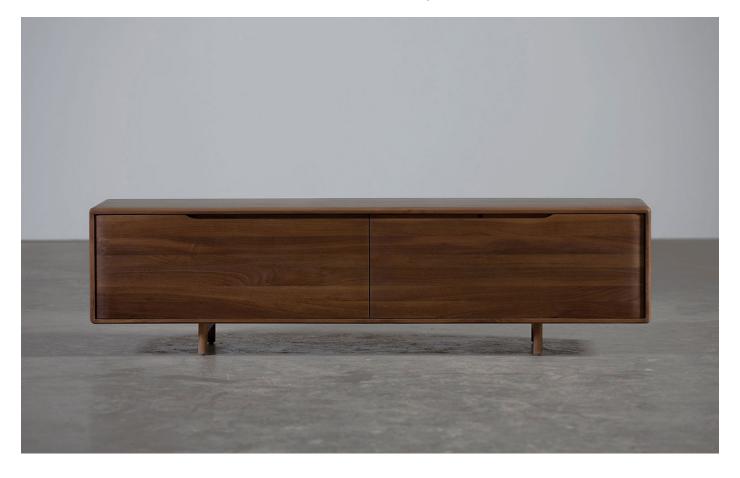

## INVITO LOWBOARD

M ARTISAN

MICHAEL SCHNEIDER

Artisan uses solid wood from renewable resources in their production, only environmentally-friendly materials for treatment, natural oils and wax that emphasize the luxurious and organic beauty of wood texture and that enable it to "breathe" naturally. This emphasizes the natural color diversity, while the use of harmful chemical substances for wood treatment is avoided by using vinyl-based glue.

Pure nature, transformed and formed into one of the most honest designs.

L 70.9" x W 16.5" x H 19.7" - 2 doors L 70.9" x W 16.5" x H 19.7" - 2 doors, 1 open compartment

L 82.7" x W 16.5" x H 19.7" - 3 doors