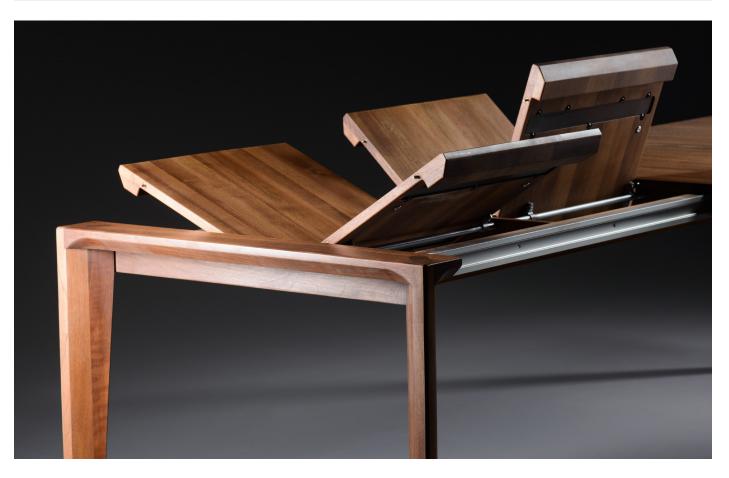

# HANNY EXTENSION TABLE

M ARTISAN

Pure nature, transformed and formed into one of the most honest designs.

L 47.2" + extension 17.7" x W 35.4" x H 29.9" L 55.1" + extension 19.7" x W 35.4" x H 29.9" L 62.9" + extension 21.7" x W 35.4" x H 29.9" L 62.9" + 2 extensions 15.7" x W 35.4" x H 29.9" L 70.8" + 2 extensions 17.7" x W 35.4" x H 29.9" L 78.7" + 2 extensions 19.7" x W 35.4" x H 29.9" L 86.6" + 2 extensions 19.7" x W 35.4" x H 29.9"