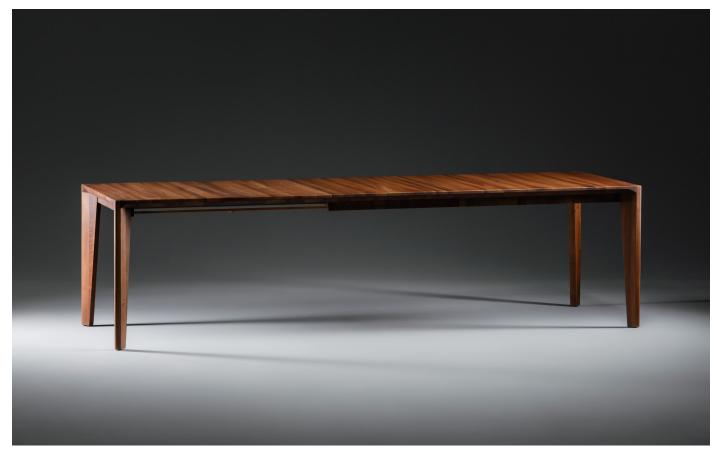

# HANNY EXTENSION TABLE

M ARTISAN

Pure nature, transformed and formed into one of the most honest designs.

L 47.2" + extension 17.7" x W 35.4" x H 29.9" L 55.1" + extension 19.7" x W 35.4" x H 29.9" L 62.9" + extension 21.7" x W 35.4" x H 29.9" L 62.9" + 2 extensions 15.7" x W 35.4" x H 29.9" L 70.8" + 2 extensions 17.7" x W 35.4" x H 29.9" L 78.7" + 2 extensions 19.7" x W 35.4" x H 29.9" L 86.6" + 2 extensions 19.7" x W 35.4" x H 29.9"