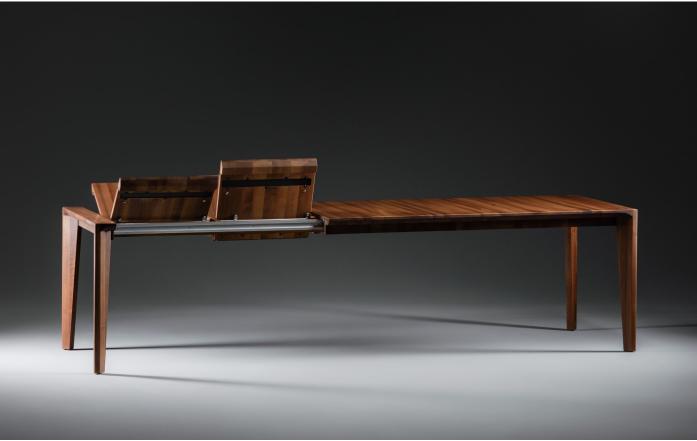

# HANNY EXTENSION TABLE

M ARTISAN

Pure nature, transformed and formed into one of the most honest designs.

L 47.2" + extension 17.7" x W 35.4" x H 29.9" L 55.1" + extension 19.7" x W 35.4" x H 29.9" L 62.9" + extension 21.7" x W 35.4" x H 29.9" L 62.9" + 2 extensions 15.7" x W 35.4" x H 29.9" L 70.8" + 2 extensions 17.7" x W 35.4" x H 29.9" L 78.7" + 2 extensions 19.7" x W 35.4" x H 29.9" L 86.6" + 2 extensions 19.7" x W 35.4" x H 29.9"