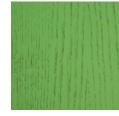

## COLORED WOOD

RAL 1016 (YELLOW)

RAL 5023 (TRUE BLUE)

RAL 5024 (BLUE)

RAL 7045 (LIGHT GREY)

ral 6019 (green)

RAL 9003 (WHITE)

RAL 6034 (TURQUOISE)