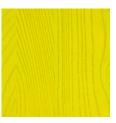

## COLORED WOOD

RAL 1016 (YELLOW)

RAL 5023 (TRUE BLUE)

RAL 5024 (BLUE)

RAL 7045 (LIGHT GREY)

ral 6019 (green)

RAL 9003 (WHITE)

RAL 6034 (TURQUOISE)