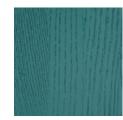

## COLORED WOOD

RAL 1016 (YELLOW)

RAL 5023 (TRUE BLUE)

RAL 5024 (BLUE)

RAL 7045 (LIGHT GREY)

ral 6019 (green)

RAL 9003 (WHITE)

RAL 6034 (TURQUOISE)