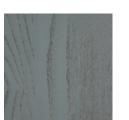

## COLORED WOOD

RAL 1016 (YELLOW)

RAL 5023 (TRUE BLUE)

RAL 5024 (BLUE)

RAL 7045 (LIGHT GREY)

ral 6019 (green)

RAL 9003 (WHITE)

RAL 6034 (TURQUOISE)

RAL 7011 (DARK GREY)