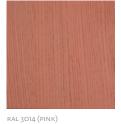

## COLORED WOOD

RAL 1016 (YELLOW)

RAL 5023 (TRUE BLUE)

RAL 5024 (BLUE)

RAL 7045 (LIGHT GREY)

ral 6019 (green)

RAL 9003 (WHITE)

RAL 6034 (TURQUOISE)