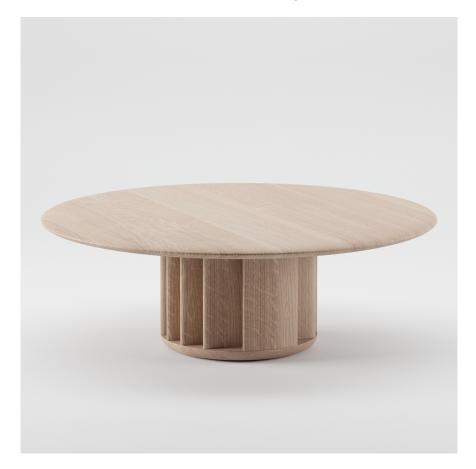

## GRID COFFEE TABLE

M ARTISAN

D Silva Mikelio

Artisan uses solid wood from renewable resources in their production, only environmentally-friendly materials for treatment, natural oils and wax that emphasize the luxurious and organic beauty of wood texture and that enable it to "breathe" naturally. This emphasizes the natural color diversity, while the use of harmful chemical substances for wood treatment is avoided by using vinyl-based glue.

Pure nature, transformed and formed into one of the most honest designs.

solid top  $\emptyset$  39.4"× 13.4" solid top  $\emptyset$  47.2"× 13.4" grid top  $\emptyset$  39.4" × 13.4" grid top  $\emptyset$  47.2" × 13.4"