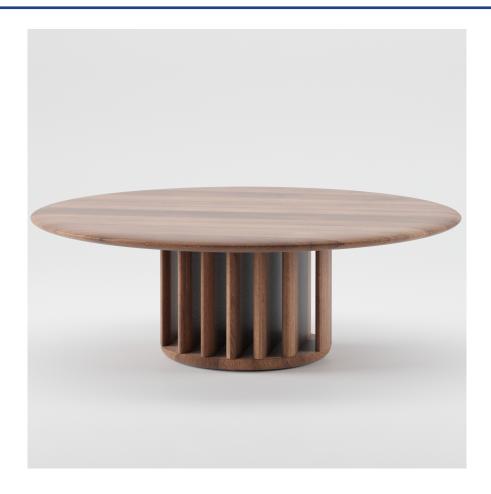

Pure nature, transformed and formed into one of the most honest designs.

solid top  $\emptyset$  39.4"× 13.4" solid top  $\emptyset$  47.2"× 13.4" grid top  $\emptyset$  39.4" × 13.4" grid top  $\emptyset$  47.2" × 13.4"