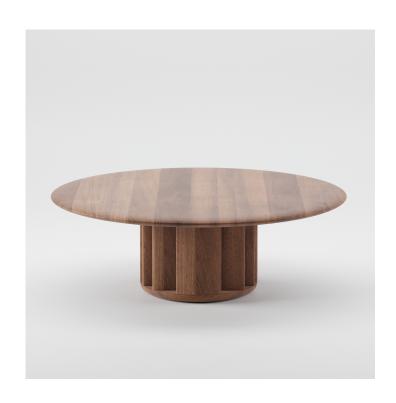

Pure nature, transformed and formed into one of the most honest designs.

solid top  $\emptyset$  39.4"× 13.4" solid top  $\emptyset$  47.2"× 13.4" grid top  $\emptyset$  39.4" × 13.4" grid top  $\emptyset$  47.2" × 13.4"