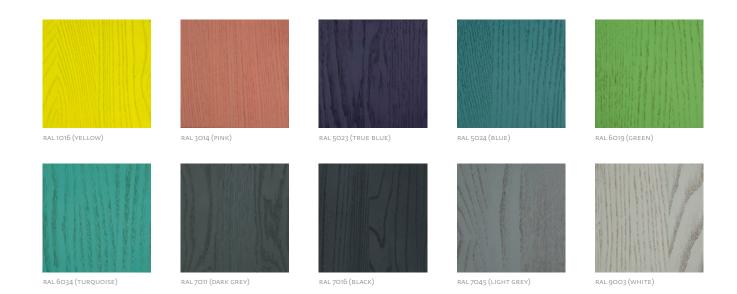

hasizes the natural color diversity, while the use of harmful chemical substances for wood treatment is avoided by using vinyl-based glue.

Pure nature, transformed and formed into one of the most honest designs.



solid top  $\emptyset$  39.4"× 13.4" solid top  $\emptyset$  47.2"× 13.4" grid top  $\emptyset$  39.4" × 13.4" grid top  $\emptyset$  47.2" × 13.4"

## WOOD FINISHES

OAK
EUROPEAN
WALNUT
AMERICAN
WALNUT
ASH
CHERRY
ELM
MAPLE









## WOOD





ELM AO1 NATURAL SOAP

MAPLE
AO4 WHITE PIGMENTED OIL

As wood is a natural product, variations in color and pigmentation will occur. Wooden furniture will also change appearance over time as it is affected by the environment in which it is placed.

MAPLE AO1 NATURAL SOAP

ELM ART JAHORINA PIGMENT

ELM AO3 NATURAL OIL



## COLORED WOOD