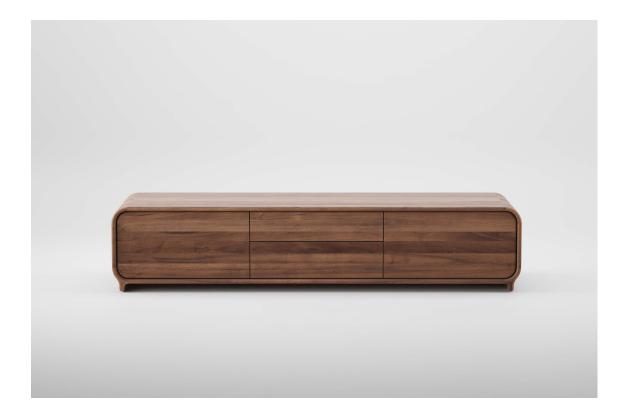

## ENY LOW BOARD

M ARTISAN

D ARTECO

Artisan uses solid wood from renewable resources in their production, only environmentally-friendly materials for treatment, natural oils and wax that emphasize the luxurious and organic beauty of wood texture and that enable it to "breathe" naturally. This emphasizes the natural color diversity, while the use of harmful chemical substances for wood treatment is avoided by using vinyl-based glue.

Pure nature, transformed and formed into one of the most honest designs.

L 63" x W 19.7" x H 16.5" L 70.9" x W 19.7" x H 16.5" L 78.7" x W 19.7" x H 16.5"