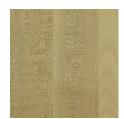

## WOOD

CHERRY AO3 NATURAL OIL

MAPLE AO4 WHITE PIGMENTED OIL

AMERICAN WALNUT AO3 NATURAL OIL

OAK AO1 NATURAL SOAP

OAK WENGE OIL

ELM AO1 NATURAL SOAP

EUROPEAN WALNUT AO1 NATURAL SOAP

OAK A3 LOBA WHITE OIL

OAK AR1 JAHORINA PIGMENT

ELM AO3 NATURAL OIL

EUROPEAN WALNUT AO3 NATURAL OIL

OAK AO3 NATURAL OIL

ASH AO4 WHITE PIGMENTED OIL

ELM AR1 JAHORINA PIGMENT

EUROPEAN WALNUT WITH KNOTS AO3 NATURAL OIL

OAK AO3 NATURAL OIL WITH KNOTS

CHERRY AO1 NATURAL SOAP

MAPLE AO1 NATURAL SOAP