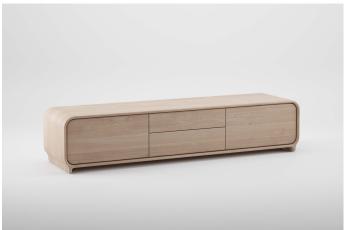

## ENY LOW BOARD

M ARTISAN

D ARTECO

Artisan uses solid wood from renewable resources in their production, only environmentally-friendly materials for treatment, natural oils and wax that emphasize the luxurious and organic beauty of wood texture and that enable it to "breathe" naturally. This emphasizes the natural color diversity, while the use of harmful chemical substances for wood treatment is avoided by using vinyl-based glue.

Pure nature, transformed and formed into one of the most honest designs.

L 63" x W 19.7" x H 16.5" L 70.9" x W 19.7" x H 16.5" L 78.7" x W 19.7" x H 16.5"