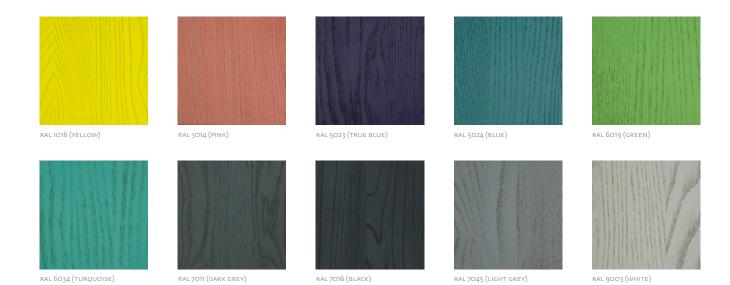

ature, transformed and formed into one of the most honest designs.



L 63" x W 19.7" x H 16.5" L 70.9" x W 19.7" x H 16.5" L 78.7" x W 19.7" x H 16.5"

## WOOD FINISHES

OAK
EUROPEAN WALNUT
AMERICAN WALNUT
ASH
CHERRY
ELM
MAPLE











## WOOD













CHERRY AO3 NATURAL OIL

MAPLE AO4 WHITE PIGMENTED OIL



AMERICAN WALNUT AO3 NATURAL OIL



OAK AO1 NATURAL SOAP



OAK WENGE OIL



ELM AO1 NATURAL SOAP



EUROPEAN WALNUT AO1 NATURAL SOAP



OAK A3 LOBA WHITE OIL



OAK AR1 JAHORINA PIGMENT



ELM AO3 NATURAL OIL



EUROPEAN WALNUT AO3 NATURAL OIL



OAK AO3 NATURAL OIL



ASH AO4 WHITE PIGMENTED OIL



ELM AR1 JAHORINA PIGMENT



EUROPEAN WALNUT WITH KNOTS AO3 NATURAL OIL



OAK AO3 NATURAL OIL WITH KNOTS



CHERRY AO1 NATURAL SOAP



MAPLE AO1 NATURAL SOAP



## **COLORED WOOD**