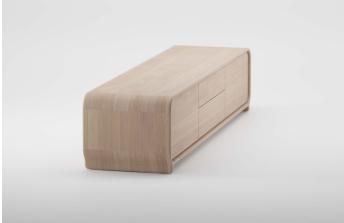

## ENY LOW BOARD

M ARTISAN

D ARTECO

Artisan uses solid wood from renewable resources in their production, only environmentally-friendly materials for treatment, natural oils and wax that emphasize the luxurious and organic beauty of wood texture and that enable it to "breathe" naturally. This emphasizes the natural color diversity, while the use of harmful chemical substances for wood treatment is avoided by using vinyl-based glue.

Pure nature, transformed and formed into one of the most honest designs.

L 63" x W 19.7" x H 16.5" L 70.9" x W 19.7" x H 16.5" L 78.7" x W 19.7" x H 16.5"