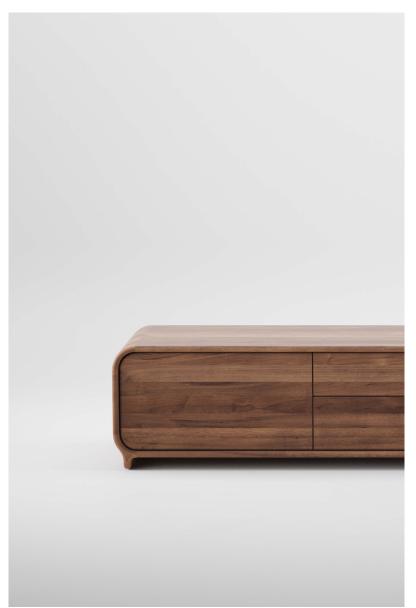

## ENY LOW BOARD

M ARTISAN

D ARTECO

Artisan uses solid wood from renewable resources in their production, only environmentally-friendly materials for treatment, natural oils and wax that emphasize the luxurious and organic beauty of wood texture and that enable it to "breathe" naturally. This emphasizes the natural color diversity, while the use of harmful chemical substances for wood treatment is avoided by using vinyl-based glue.

Pure nature, transformed and formed into one of the most honest designs.

L 63" x W 19.7" x H 16.5" L 70.9" x W 19.7" x H 16.5" L 78.7" x W 19.7" x H 16.5"