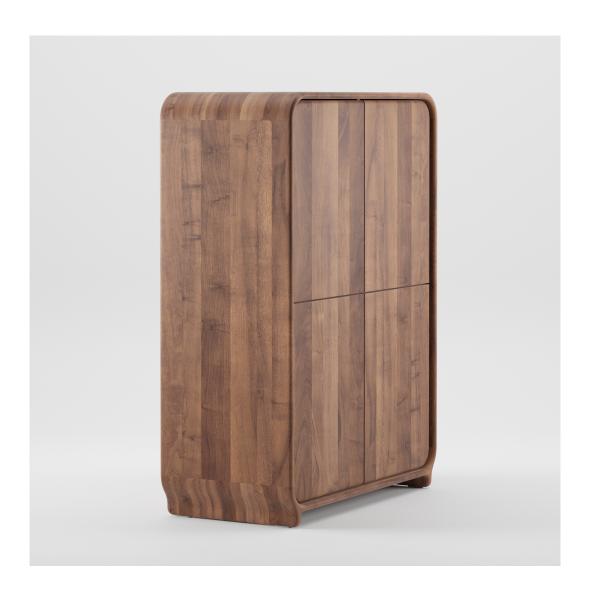

Pure nature, transformed and formed into one of the most honest designs.

- 4 Doors W 35.4" x D 17.3" x H 48"
- 3 Doors W 22" x D 17.3" x H 62.9"
- 2 Doors W 22" x D 17.3" x H 47.2"
- 1 Door W 19.7" x D 17.3" x H 39.4"