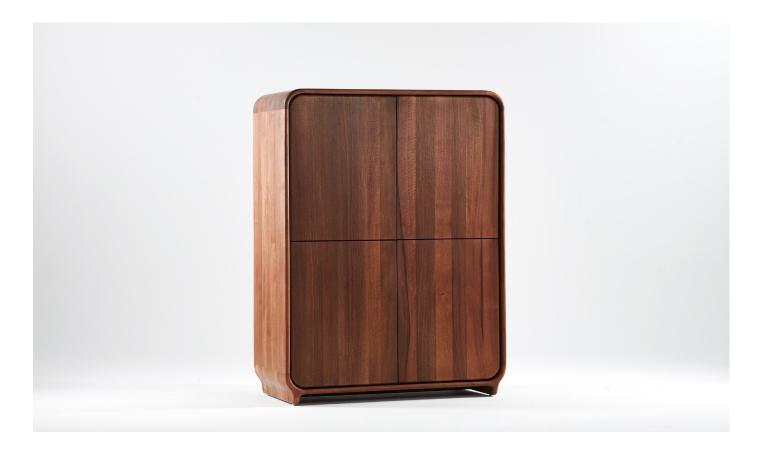

Pure nature, transformed and formed into one of the most honest designs.

- 4 Doors W 35.4" x D 17.3" x H 48"
- 3 Doors W 22" x D 17.3" x H 62.9"
- 2 Doors W 22" x D 17.3" x H 47.2"
- 1 Door W 19.7" x D 17.3" x H 39.4"