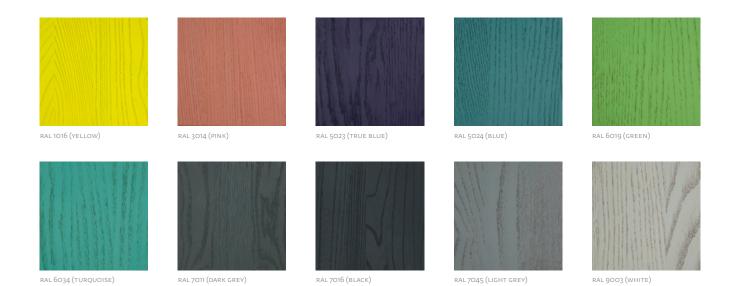

ty, while the use of harmful chemical substances for wood treatment is avoided by using vinyl-based glue.

Pure nature, transformed and formed into one of the most honest designs.



- 4 Doors W 35.4" x D 17.3" x H 48"
- 3 Doors W 22" x D 17.3" x H 62.9"
- 2 Doors W 22" x D 17.3" x H 47.2"
- 1 Door W 19.7" x D 17.3" x H 39.4"

## WOOD FINISHES

OAK
EUROPEAN WALNUT
AMERICAN WALNUT
ASH
CHERRY
ELM
MAPLE

















## WOOD





CHERRY AO3 NATURAL OIL

ELM AO1 NATURAL SOAP

MAPLE
AO4 WHITE PIGMENTED OIL

As wood is a natural product, variations in color and pigmentation will occur. Wooden furniture will also change appearance over time as it is affected by the environment in which it is placed.

MAPLE AO1 NATURAL SOAP

ELM ART JAHORINA PIGMENT

ELM AO3 NATURAL OIL



## **COLORED WOOD**