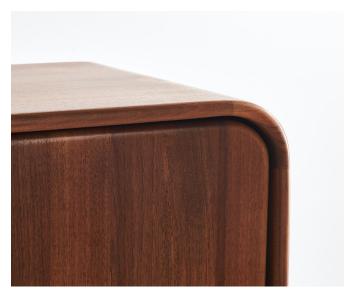

## **ENY CABINET**

M ARTISAN

D ARTECO

Artisan uses solid wood from renewable resources in their production, only environmentally-friendly materials for treatment, natural oils and wax that emphasize the luxurious and organic beauty of wood texture and that enable it to "breathe" naturally. This emphasizes the natural color diversity, while the use of harmful chemical substances for wood treatment is avoided by using vinyl-based glue.

Pure nature, transformed and formed into one of the most honest designs.

- 4 Doors W 35.4" x D 17.3" x H 48"
- 3 Doors W 22" x D 17.3" x H 62.9"
- 2 Doors W 22" x D 17.3" x H 47.2"
- 1 Door W 19.7" x D 17.3" x H 39.4"