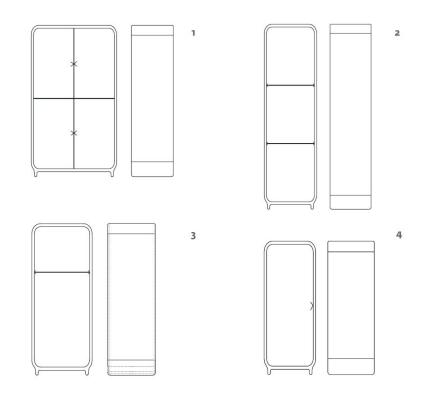

Pure nature, transformed and formed into one of the most honest designs.

- 4 Doors W 35.4" x D 17.3" x H 48"
- 3 Doors W 22" x D 17.3" x H 62.9"
- 2 Doors W 22" x D 17.3" x H 47.2"
- 1 Door W 19.7" x D 17.3" x H 39.4"