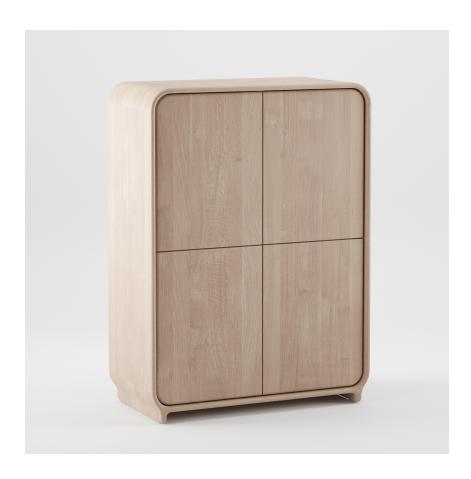

Pure nature, transformed and formed into one of the most honest designs.

- 4 Doors W 35.4" x D 17.3" x H 48"
- 3 Doors W 22" x D 17.3" x H 62.9"
- 2 Doors W 22" x D 17.3" x H 47.2"
- 1 Door W 19.7" x D 17.3" x H 39.4"