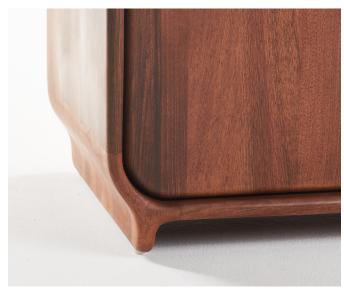

## **ENY CABINET**

M ARTISAN

D ARTECO

Artisan uses solid wood from renewable resources in their production, only environmentally-friendly materials for treatment, natural oils and wax that emphasize the luxurious and organic beauty of wood texture and that enable it to "breathe" naturally. This emphasizes the natural color diversity, while the use of harmful chemical substances for wood treatment is avoided by using vinyl-based glue.

Pure nature, transformed and formed into one of the most honest designs.

- 4 Doors W 35.4" x D 17.3" x H 48"
- 3 Doors W 22" x D 17.3" x H 62.9"
- 2 Doors W 22" x D 17.3" x H 47.2"
- 1 Door W 19.7" x D 17.3" x H 39.4"