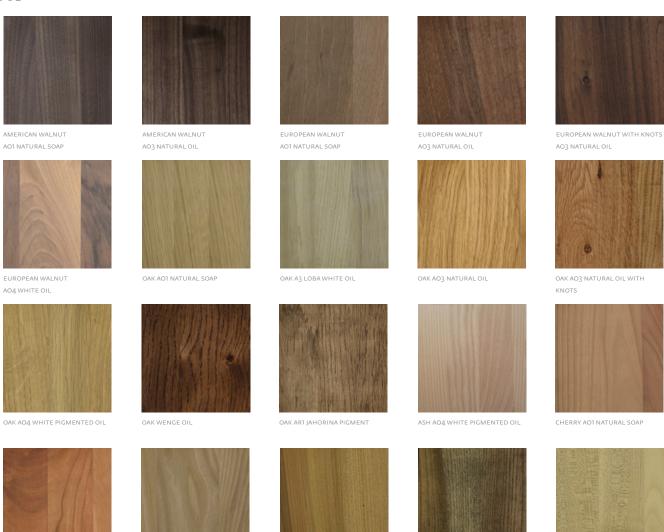

## WOOD FINISHES

OAK
EUROPEAN WALNUT
AMERICAN WALNUT
ASH
CHERRY
ELM
MAPLE

## WOOD

CHERRY AO3 NATURAL OIL

ELM AO1 NATURAL SOAP

MAPLE
AO4 WHITE PIGMENTED OIL

As wood is a natural product, variations in color and pigmentation will occur. Wooden furniture will also change appearance over time as it is affected by the environment in which it is placed.

MAPLE AO1 NATURAL SOAP

ELM ART JAHORINA PIGMENT

ELM AO3 NATURAL OIL