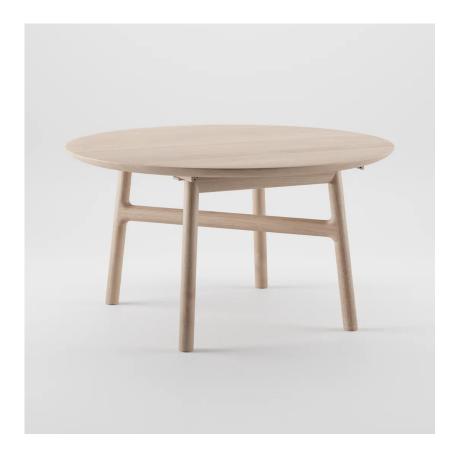

## DASH EXTENDABLE TABLE

M ARTISAN

D REGULAR COMPANY

Artisan uses solid wood from renewable resources in their production, only environmentally-friendly materials for treatment, natural oils and wax that emphasize the luxurious and organic beauty of wood texture and that enable it to "breathe" naturally. This emphasizes the natural color diversity, while the use of harmful chemical substances for wood treatment is avoided by using vinyl-based glue.

Pure nature, transformed and formed into one of the most honest designs.

D 49.2" + 23.6" ext. x H 29.9" D 55,1" + extension 23.6" x H 29.9"