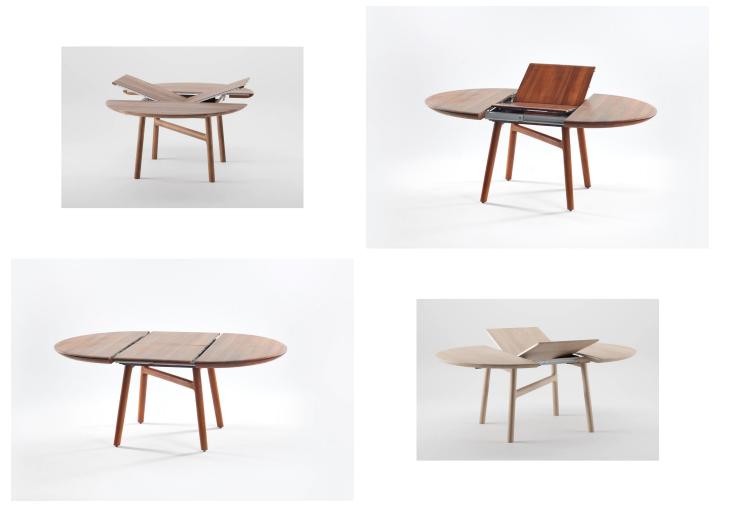

## DASH EXTENDABLE TABLE

M ARTISAN

D REGULAR COMPANY

Artisan uses solid wood from renewable resources in their production, only environmentally-friendly materials for treatment, natural oils and wax that emphasize the luxurious and organic beauty of wood texture and that enable it to "breathe" naturally. This emphasizes the natural color diversity, while the use of harmful chemical substances for wood treatment is avoided by using vinyl-based glue.

Pure nature, transformed and formed into one of the most honest designs.

D 49.2" + 23.6" ext. x H 29.9" D 55,1" + extension 23.6" x H 29.9"