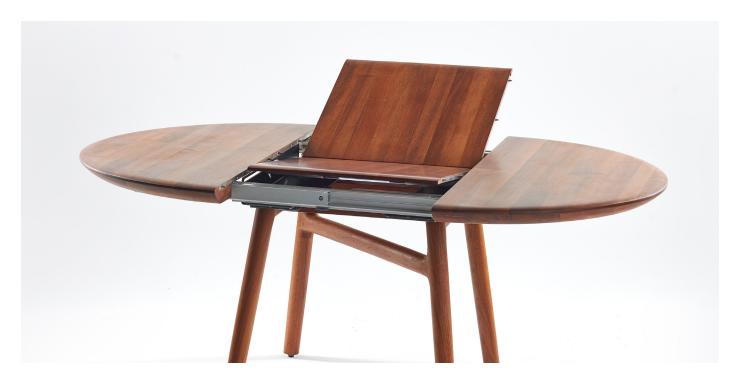

## DASH EXTENDABLE TABLE

M ARTISAN

D REGULAR COMPANY

Artisan uses solid wood from renewable resources in their production, only environmentally-friendly materials for treatment, natural oils and wax that emphasize the luxurious and organic beauty of wood texture and that enable it to "breathe" naturally. This emphasizes the natural color diversity, while the use of harmful chemical substances for wood treatment is avoided by using vinyl-based glue.

Pure nature, transformed and formed into one of the most honest designs.

D 49.2" + 23.6" ext. x H 29.9" D 55,1" + extension 23.6" x H 29.9"