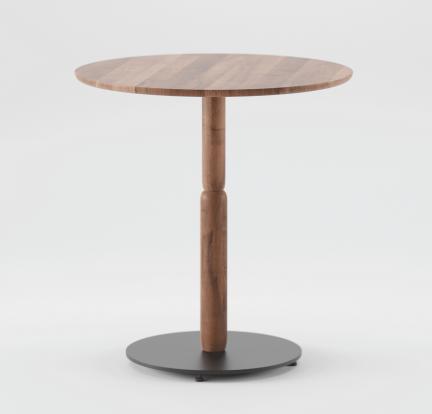

# **BISTRO A Table**

M ARTISAN

D MICHAEL SCHNEIDER

Artisan uses solid wood from renewable resources in their production, only environmentally-friendly materials for treatment, natural oils and wax that emphasize the luxurious and organic beauty of wood texture and that enable it to "breathe" naturally. This emphasizes the natural color diversity, while the use of harmful chemical substances for wood treatment is avoided by using vinyl-based glue.

Pure nature, transformed and formed into one of the most honest designs.

D 27.6" x H 29.5" D 27.6" x H 37.4" D 27.6" x H 43.3"