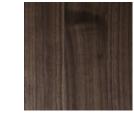

## WOOD COLOR

VARIOUS COLOR OPTIONS

OAK EUROPEAN WALNUT AMERICAN WALNUT ASH CHERRY ELM MAPLE

### WOOD

AMERICAN WALNUT

EUROPEAN WALNUT AO4 WHITE OIL

OAK AO4 WHITE PIGMENTED OIL

CHERRY AO3 NATURAL OIL

AMERICAN WALNUT AO3 NATURAL OIL

OAK AO1 NATURAL SOAP

OAK WENGE OIL