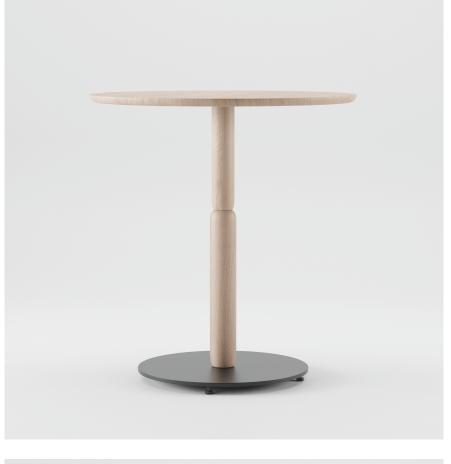

# **BISTRO A Table**

M ARTISAN

D MICHAEL SCHNEIDER

Artisan uses solid wood from renewable resources in their production, only environmentally-friendly materials for treatment, natural oils and wax that emphasize the luxurious and organic beauty of wood texture and that enable it to "breathe" naturally. This emphasizes the natural color diversity, while the use of harmful chemical substances for wood treatment is avoided by using vinyl-based glue.

Pure nature, transformed and formed into one of the most honest designs.

D 27.6" x H 29.5" D 27.6" x H 37.4" D 27.6" x H 43.3"