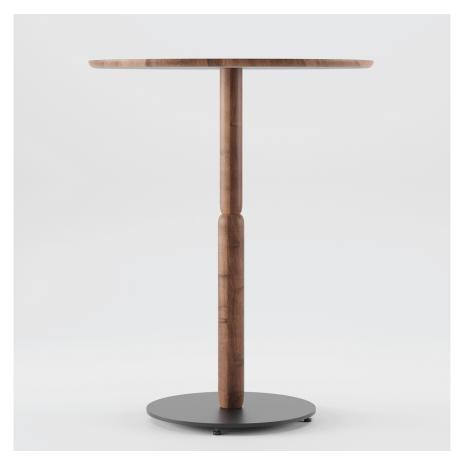

# **BISTRO A Table**

M ARTISAN

D MICHAEL SCHNEIDER

Artisan uses solid wood from renewable resources in their production, only environmentally-friendly materials for treatment, natural oils and wax that emphasize the luxurious and organic beauty of wood texture and that enable it to "breathe" naturally. This emphasizes the natural color diversity, while the use of harmful chemical substances for wood treatment is avoided by using vinyl-based glue.

Pure nature, transformed and formed into one of the most honest designs.

D 27.6" x H 29.5" D 27.6" x H 37.4" D 27.6" x H 43.3"