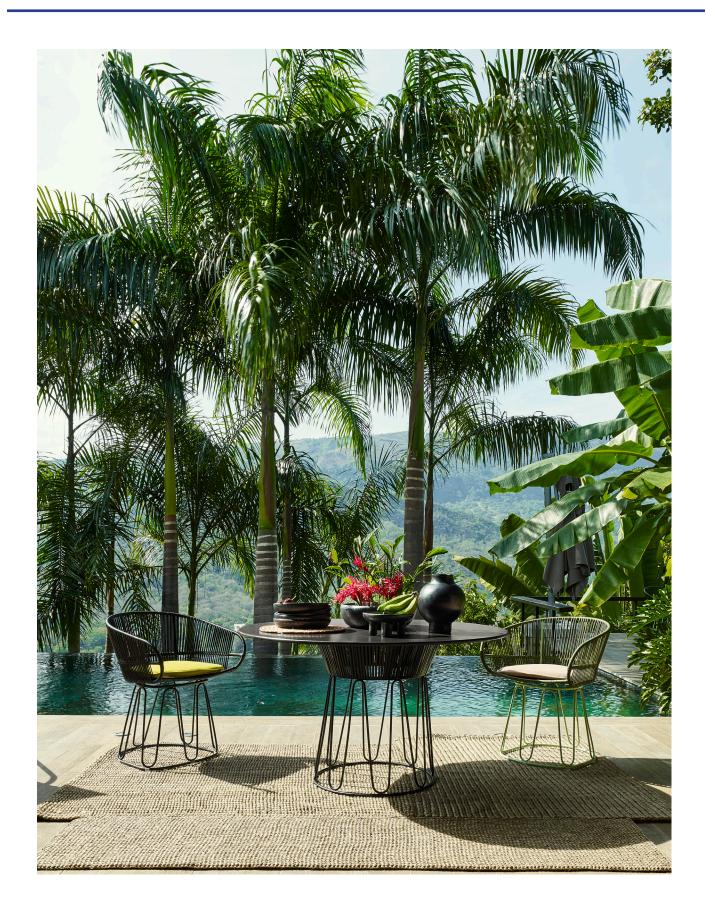

## CIRCO DINING CHAIR

M AMES

D SEBASTIAN HERKNER

Designed by Sebastian Herkner, the first members of the CIRCO family celebrated their debut in Paris (maison et objets, 2017) a chair, a lounge chair and a side table. Taking inspiration from the tradition of travelling circuses and from the objects and shapes found in the circus, Sebastian Herkner has designed the CIRCO collection, boasting bases that are reminiscent of the stools on which circus elephants put their feet.

Colorful, unconventional and unique the Circo is handcrafted for Ames by Colombian artisans working in a small manufactory. The special colors for the recycled plastic are created using specially developed dyes whose production takes several weeks' time. suitable for indoor and outdoor use.