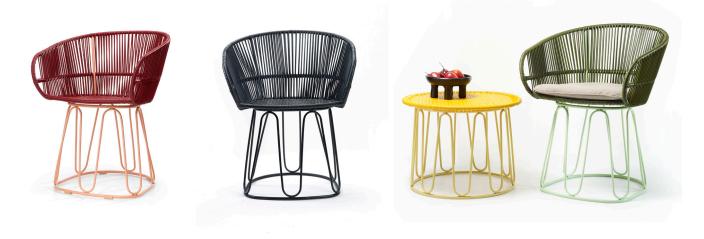

## MATERIAL

POWDER-COATED STEEL TUBE SYNTHETIC WEAVE OR LEATHER

COLOR COMBINATIONS SYNTHETIC WEAVE OLIVE + MENTA, HONEY + SAND, PURPLE + CARNE, BLACK MATT + BLACK

COLOR COMBINATIONS LEATHER
COGNAC + MENTA, BLACK + BLACK, COGNAC + BLACK

## SYNTHETIC WEAVES