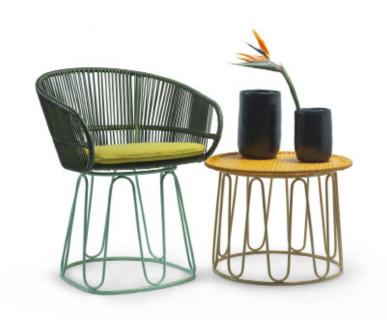

## CIRCO DINING CHAIR

M AMES

D SEBASTIAN HERKNER

Designed by Sebastian Herkner, the first members of the CIRCO family celebrated their debut in Paris (maison et objets, 2017) a chair, a lounge chair and a side table. Taking inspiration from the tradition of travelling circuses and from the objects and shapes found in the circus, Sebastian Herkner has designed the CIRCO collection, boasting bases that are reminiscent of the stools on which circus elephants put their feet.

Colorful, unconventional and unique the Circo is handcrafted for Ames by Colombian artisans working in a small manufactory. The special colors for the recycled plastic are created using specially developed dyes whose production takes several weeks' time. suitable for indoor and outdoor use.

W 24.2" x D 22.2" x H 30.5" Seat Height 17.3"

## MATERIAL

POWDER-COATED STEEL TUBE SYNTHETIC WEAVE OR LEATHER

COLOR COMBINATIONS SYNTHETIC WEAVE OLIVE + MENTA, HONEY + SAND, PURPLE + CARNE, BLACK MATT + BLACK

COLOR COMBINATIONS LEATHER
COGNAC + MENTA, BLACK + BLACK, COGNAC + BLACK