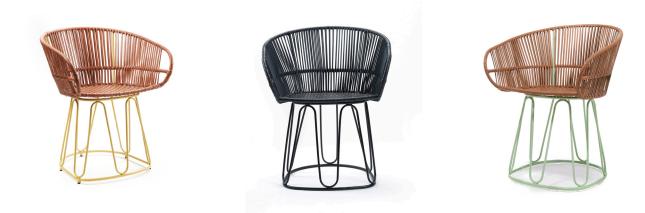

## MATERIAL

POWDER-COATED STEEL TUBE SYNTHETIC WEAVE OR LEATHER

COLOR COMBINATIONS SYNTHETIC WEAVE OLIVE + MENTA, HONEY + SAND, PURPLE + CARNE, BLACK MATT + BLACK

COLOR COMBINATIONS LEATHER
COGNAC + MENTA, BLACK + BLACK, COGNAC + BLACK

## LEATHER