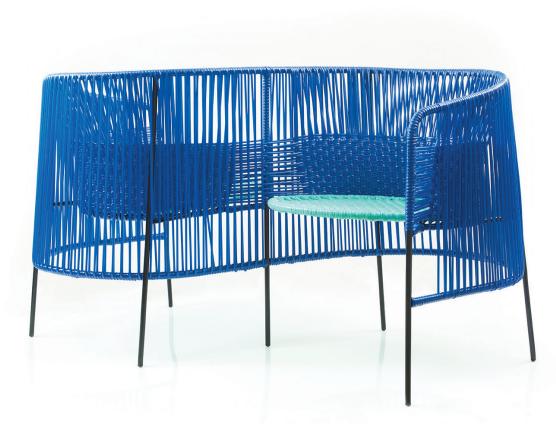

## CARIBE DOUBLE CHAIR

M AMES

D SEBASTIAN HERKNER

Cheerful and fresh colourways as vivid as the caribbean coast of colombia.

Sebastian Herkner designed the caribe collection after visiting Santa Marta on the Caribbean coast. Inspired by the "momposino" weaving technique, typical for this region, Herkner, Ames and local craftmen started a collaboration. The new furniture family is suitable for outdoor use and consists of a dining chair, a lounge chair, a high and a low side table and a basket table. A bench, and a 2-seater »vis-à-vis« and a dining table will be released at the Salone del Mobile 2017

## **MATERIAL**

SYNTHETIC WEAVE POWDER-COATED STEEL TUBE VARIOUS COLORS