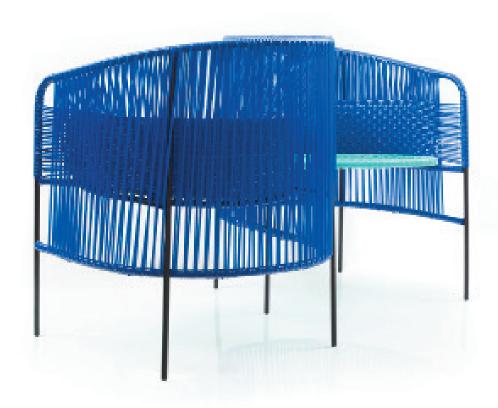

## CARIBE DOUBLE CHAIR

M AMES

D SEBASTIAN HERKNER

Cheerful and fresh colourways as vivid as the caribbean coast of colombia.

Sebastian Herkner designed the caribe collection after visiting Santa Marta on the Caribbean coast. Inspired by the "momposino" weaving technique, typical for this region, Herkner, Ames and local craftmen started a collaboration. The new furniture family is suitable for outdoor use and consists of a dining chair, a lounge chair, a high and a low side table and a basket table. A bench, and a 2-seater »vis-à-vis« and a dining table will be released at the Salone del Mobile 2017

## **MATERIAL**

SYNTHETIC WEAVE POWDER-COATED STEEL TUBE VARIOUS COLORS