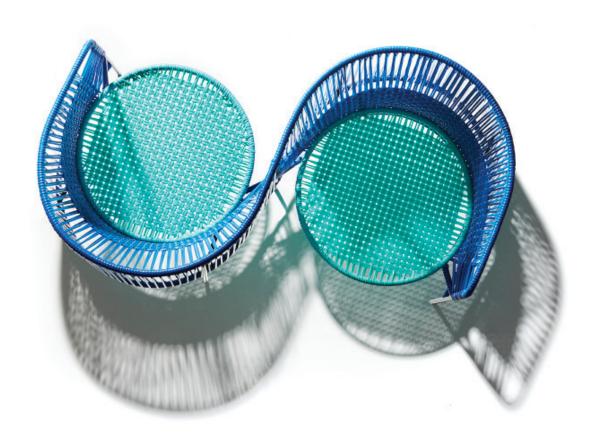

## CARIBE DOUBLE CHAIR

M AMES

D SEBASTIAN HERKNER

Cheerful and fresh colourways as vivid as the caribbean coast of colombia.

Sebastian Herkner designed the caribe collection after visiting Santa Marta on the Caribbean coast. Inspired by the "momposino" weaving technique, typical for this region, Herkner, Ames and local craftmen started a collaboration. The new furniture family is suitable for outdoor use and consists of a dining chair, a lounge chair, a high and a low side table and a basket table. A bench, and a 2-seater »vis-à-vis« and a dining table will be released at the Salone del Mobile 2017

## **MATERIAL**

SYNTHETIC WEAVE POWDER-COATED STEEL TUBE VARIOUS COLORS