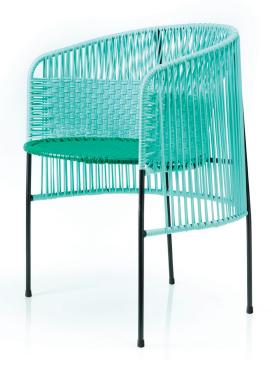

## CARIBE DINING CHAIR

M AMES

D SEBASTIAN HERKNER

Cheerful and fresh colourways as vivid as the caribbean coast of colombia.

Sebastian Herkner designed the caribe collection after visiting Santa Marta on the Caribbean coast. Inspired by the "momposino" weaving technique, typical for this region, Herkner, Ames and local craftmen started a collaboration. The new furniture family is suitable for outdoor use and consists of a dining chair, a lounge chair, a high and a low side table and a basket table. A new bench, a 2-seater »vis-à-vis« and a dining table were released at the Salone del Mobile 2017.

## MATERIAL

SYNTHETIC WEAVE POWDER-COATED STEEL TUBE VARIOUS COLORS