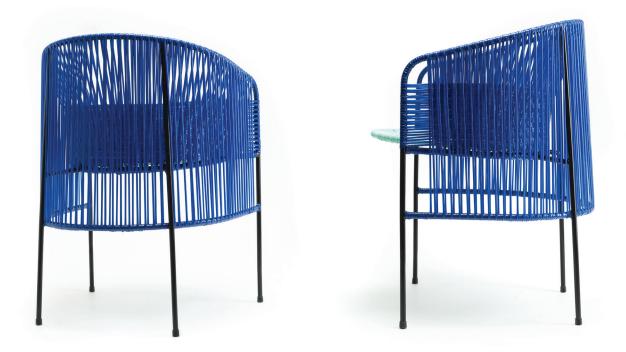

## CARIBE DINING CHAIR

M AMES

D SEBASTIAN HERKNER

Cheerful and fresh colourways as vivid as the caribbean coast of colombia.

Sebastian Herkner designed the caribe collection after visiting Santa Marta on the Caribbean coast. Inspired by the "momposino" weaving technique, typical for this region, Herkner, Ames and local craftmen started a collaboration. The new furniture family is suitable for outdoor use and consists of a dining chair, a lounge chair, a high and a low side table and a basket table. A new bench, a 2-seater »vis-à-vis« and a dining table were released at the Salone del Mobile 2017.

W 21.3" x H 29.2" SEAT HEIGHT: 16.8"

## MATERIAL

SYNTHETIC WEAVE POWDER-COATED STEEL TUBE VARIOUS COLORS