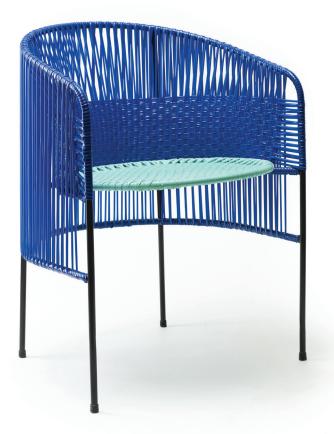

## CARIBE DINING CHAIR

M AMES

D SEBASTIAN HERKNER

Cheerful and fresh colourways as vivid as the caribbean coast of colombia.

Sebastian Herkner designed the caribe collection after visiting Santa Marta on the Caribbean coast. Inspired by the "momposino" weaving technique, typical for this region, Herkner, Ames and local craftmen started a collaboration. The new furniture family is suitable for outdoor use and consists of a dining chair, a lounge chair, a high and a low side table and a basket table. A new bench, a 2-seater »vis-à-vis« and a dining table were released at the Salone del Mobile 2017.

W 21.3" x H 29.2" SEAT HEIGHT: 16.8"

## MATERIAL

SYNTHETIC WEAVE POWDER-COATED STEEL TUBE VARIOUS COLORS