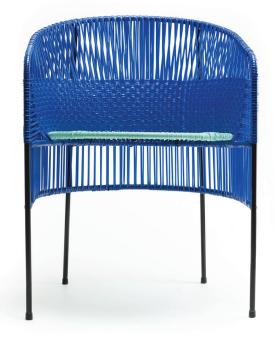

## CARIBE DINING CHAIR

M AMES

D SEBASTIAN HERKNER

Cheerful and fresh colourways as vivid as the caribbean coast of colombia.

Sebastian Herkner designed the caribe collection after visiting Santa Marta on the Caribbean coast. Inspired by the "momposino" weaving technique, typical for this region, Herkner, Ames and local craftmen started a collaboration. The new furniture family is suitable for outdoor use and consists of a dining chair, a lounge chair, a high and a low side table and a basket table. A new bench, a 2-seater »vis-à-vis« and a dining table were released at the Salone del Mobile 2017.

W 21.3" x H 29.2" SEAT HEIGHT: 16.8"

## MATERIAL

SYNTHETIC WEAVE POWDER-COATED STEEL TUBE VARIOUS COLORS