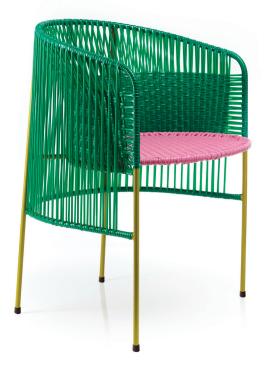

## CARIBE DINING CHAIR

M AMES

D SEBASTIAN HERKNER

Cheerful and fresh colourways as vivid as the caribbean coast of colombia.

Sebastian Herkner designed the caribe collection after visiting Santa Marta on the Caribbean coast. Inspired by the "momposino" weaving technique, typical for this region, Herkner, Ames and local craftmen started a collaboration. The new furniture family is suitable for outdoor use and consists of a dining chair, a lounge chair, a high and a low side table and a basket table. A new bench, a 2-seater »vis-à-vis« and a dining table were released at the Salone del Mobile 2017.

## MATERIAL

SYNTHETIC WEAVE POWDER-COATED STEEL TUBE VARIOUS COLORS